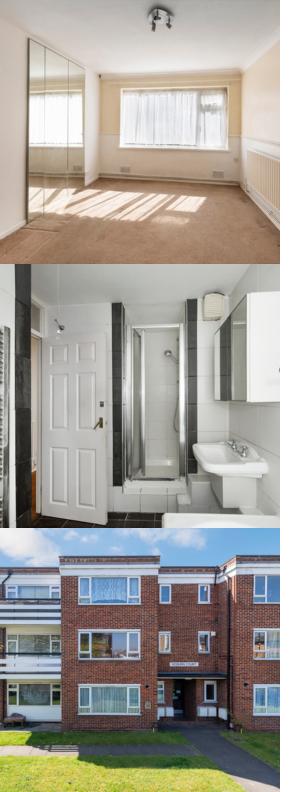

#### Bedroom

4.31m x 3.25m (14' 2" x 10' 8") Carpeted, ceiling coving, dado rail, radiator, double glazed windows.

#### Bedroom

4.41m x 3.10m (14' 6" x 10' 2") Carpeted, ceiling coving, dado rail, radiator, double glazed windows.

#### Bathroom

 $3.41 \text{m} \times 2.00 \text{m} (11' 2" \times 6' 7")$  Tiled flooring, tiled walls, bath; shower enclosure with thermostatic shower valve; wash-hand basin, w/c, heated towel-rail, extractor fan.

## **PROPERTY DESCRIPTION**

RE/MAX SELECT are delighted to offer for sale this spacious ground floor apartment close to Bexleyheath's amenities and transportation links, including Bexleyheath station. This larger than average property boasts 2 DOUBLE BEDROOMS, bright living room/dining room, fitted kitchen, and fitted bathroom. Further benefits include double glazing and gas central heating. CHAIN FREE.