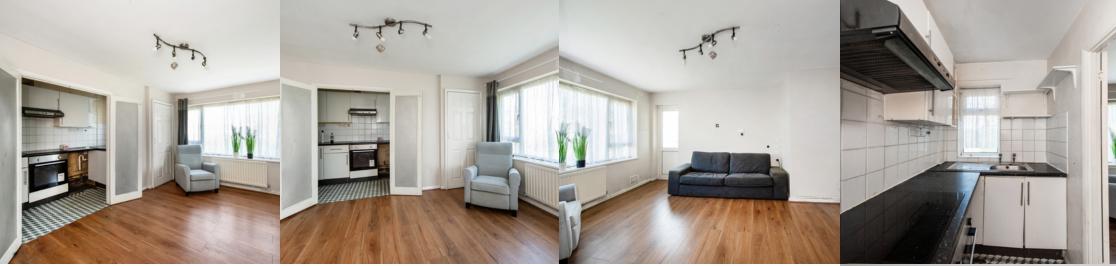

#### Entrance Hall

Laminate flooring, storage cupboard.

### Living Room

 $4.40 \, \mathrm{m} \times 3.70 \, \mathrm{m}$  (14' 5" x 12' 2") Laminate flooring, radiator; cupboard housing combination boiler; double glazed windows, double glazed door.

#### Kitchen

 $3.20 \text{m} \times 1.44 \text{m} (10' 6" \times 4' 9")$  Laminate tiled flooring; range of gloss wall and base units with granite-effect worktops and tiled splashback; stainless steel sink and drainer unit; fitted electric hob, stainless steel extractor hood, fitted oven; space and connections for fridge/freezer; space and connections for washing machine; double glazed window.