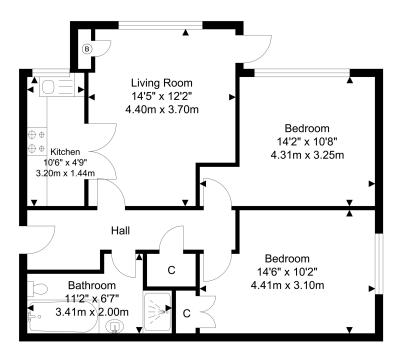

Total Internal Area approx: 655.30 sq ft (60.88 sq m). EPC Rating C72

#### Entrance Hall

Laminate flooring, storage cupboard.

### Living Room

 $4.40 \, \mathrm{m} \times 3.70 \, \mathrm{m}$  (14' 5" x 12' 2") Laminate flooring, radiator; cupboard housing combination boiler; double glazed windows, double glazed door.

#### Kitchen

 $3.20 \text{m} \times 1.44 \text{m} (10' 6" \times 4' 9")$  Laminate tiled flooring; range of gloss wall and base units with granite-effect worktops and tiled splashback; stainless steel sink and drainer unit; fitted electric hob, stainless steel extractor hood, fitted oven; space and connections for fridge/freezer; space and connections for washing machine; double glazed window.

#### Bedroom

4.31m x 3.25m (14' 2" x 10' 8") Carpeted, ceiling coving, dado rail, radiator, double glazed windows.

#### Bedroom

4.41m x 3.10m (14' 6" x 10' 2") Carpeted, ceiling coving, dado rail, radiator, double glazed windows.

#### Bathroom

 $3.41 \text{m} \times 2.00 \text{m} (11' 2" \times 6' 7")$  Tiled flooring, tiled walls, bath; shower enclosure with thermostatic shower valve; wash-hand basin, w/c, heated towel-rail, extractor fan.

Ground Floor Approximate Floor Area 655.30 SQ.FT. (60.88 SQ.M.)

TOTAL APPROX FLOOR AREA 655.30 SQ. FT / 60.88 SQ. M For Identification Purposes Only.