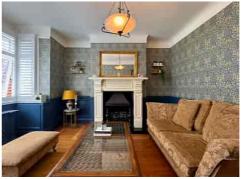

Behind the classic frontage lies a beautifully presented interior. A welcoming HALLWAY with decorative panelling leads through to two comfortable reception rooms: a front LOUNGE with bay window and feature fireplace, and an extended REAR LOUNGE/DINING ROOM that opens onto the garden and enjoys views of the established greenery.