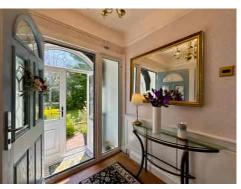

Behind the classic frontage lies a beautifully presented interior. A welcoming HALLWAY with decorative panelling leads through to two comfortable reception rooms: a front LOUNGE with bay window and feature fireplace, and an extended REAR LOUNGE/DINING ROOM that opens onto the garden and enjoys views of the established greenery.