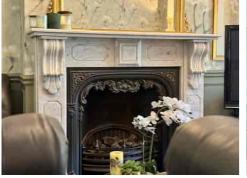

Behind the classic frontage lies a beautifully presented interior. A welcoming HALLWAY with decorative panelling leads through to two comfortable reception rooms: a front LOUNGE with bay window and feature fireplace, and an extended REAR LOUNGE/DINING ROOM that opens onto the garden and enjoys views of the established greenery.