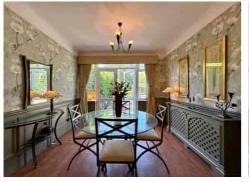

Behind the classic frontage lies a beautifully presented interior. A welcoming HALLWAY with decorative panelling leads through to two comfortable reception rooms: a front LOUNGE with bay window and feature fireplace, and an extended REAR LOUNGE/DINING ROOM that opens onto the garden and enjoys views of the established greenery.