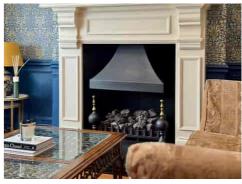

Behind the classic frontage lies a beautifully presented interior. A welcoming HALLWAY with decorative panelling leads through to two comfortable reception rooms: a front LOUNGE with bay window and feature fireplace, and an extended REAR LOUNGE/DINING ROOM that opens onto the garden and enjoys views of the established greenery.