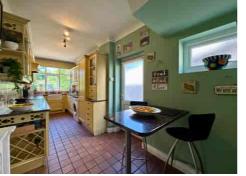

The full-width rear extension accommodates a stylish KITCHEN/BREAKFAST ROOM, designed in a traditional shaker style with tiled flooring, wood cabinetry, range cooker and Belfast sink — all overlooking the garden beyond.