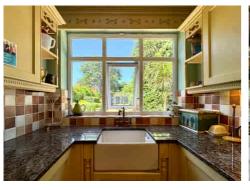

The full-width rear extension accommodates a stylish KITCHEN/BREAKFAST ROOM, designed in a traditional shaker style with tiled flooring, wood cabinetry, range cooker and Belfast sink — all overlooking the garden beyond.