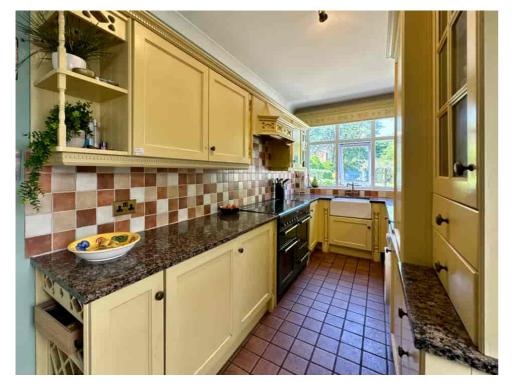

The full-width rear extension accommodates a stylish KITCHEN/BREAKFAST ROOM, designed in a traditional shaker style with tiled flooring, wood cabinetry, range cooker and Belfast sink — all overlooking the garden beyond.