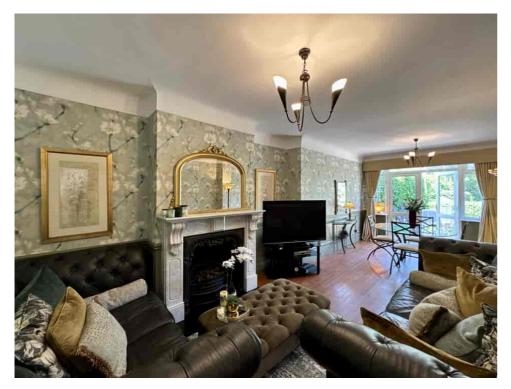

Behind the classic frontage lies a beautifully presented interior. A welcoming HALLWAY with decorative panelling leads through to two comfortable reception rooms: a front LOUNGE with bay window and feature fireplace, and an extended REAR LOUNGE/DINING ROOM that opens onto the garden and enjoys views of the established greenery.