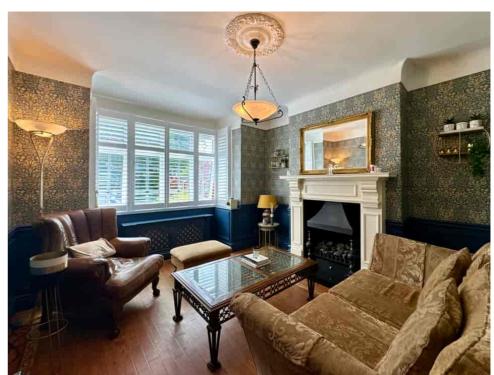

Behind the classic frontage lies a beautifully presented interior. A welcoming HALLWAY with decorative panelling leads through to two comfortable reception rooms: a front LOUNGE with bay window and feature fireplace, and an extended REAR LOUNGE/DINING ROOM that opens onto the garden and enjoys views of the established greenery.