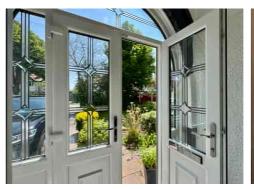

Behind the classic frontage lies a beautifully presented interior. A welcoming HALLWAY with decorative panelling leads through to two comfortable reception rooms: a front LOUNGE with bay window and feature fireplace, and an extended REAR LOUNGE/DINING ROOM that opens onto the garden and enjoys views of the established greenery.