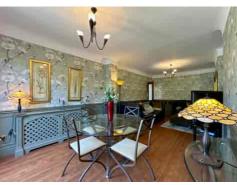

Behind the classic frontage lies a beautifully presented interior. A welcoming HALLWAY with decorative panelling leads through to two comfortable reception rooms: a front LOUNGE with bay window and feature fireplace, and an extended REAR LOUNGE/DINING ROOM that opens onto the garden and enjoys views of the established greenery.