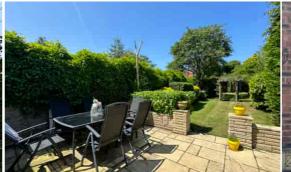

Outside, the REAR GARDEN is a real highlight — generous in size and edged with mature shrubs and trees, it offers excellent privacy and a lovely sense of tranquillity. There is also a paved patio for outdoor dining.