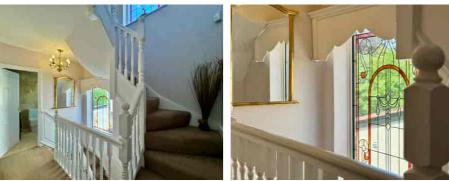

Behind the classic frontage lies a beautifully presented interior. A welcoming HALLWAY with decorative panelling leads through to two comfortable reception rooms: a front LOUNGE with bay window and feature fireplace, and an extended REAR LOUNGE/DINING ROOM that opens onto the garden and enjoys views of the established greenery.