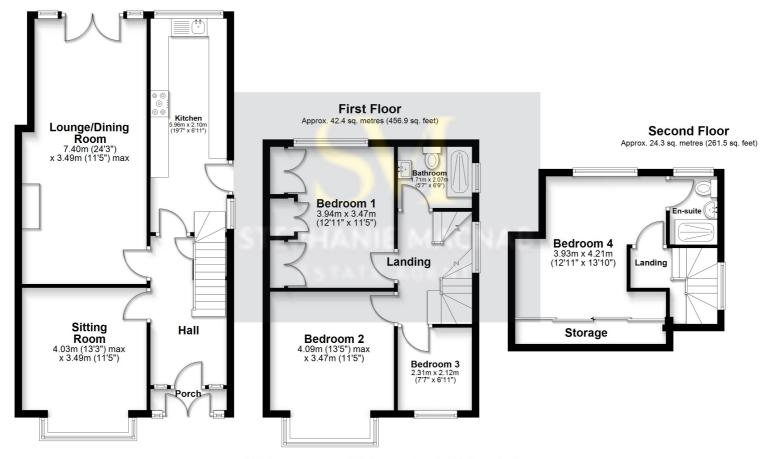

Upstairs, the first floor hosts THREE BEDROOMS and a modern SHOWER ROOM with walk-in enclosure and full-height tiling. The loft has been professionally converted to provide a SPACIOUS FOURTH BEDROOM with a large dormer window and a contemporary EN-SUITE shower room.

## **Ground Floor**

Approx. 61.5 sq. metres (662.2 sq. feet)

Total area: approx. 128.3 sq. metres (1380.5 sq. feet)

This floorplan is for illustrative purposes only and is not to scale.

Plan produced using PlanUp.