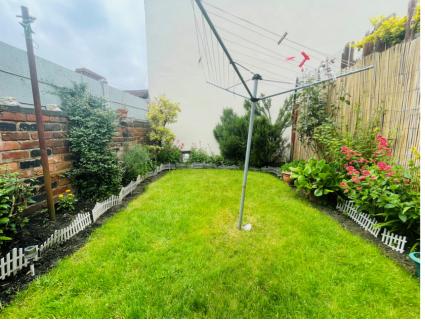

### Rear Garden

Doors leading from kitchen gives access to a patio area leading to a lawn area at the rear.