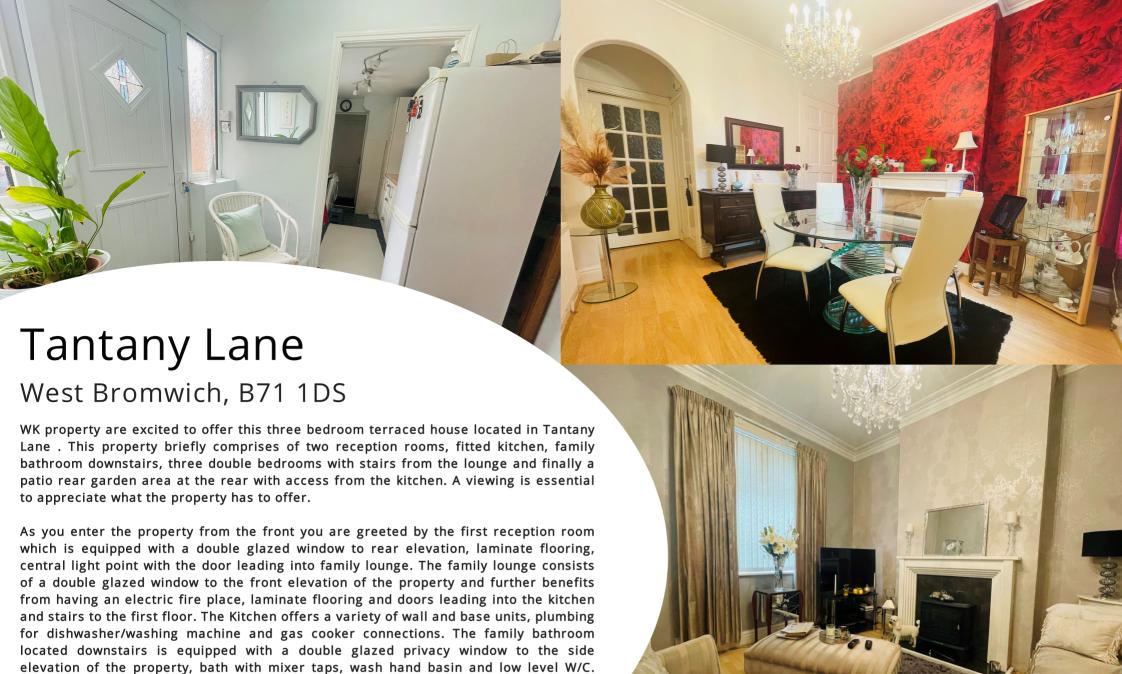

### Dining Room

11' 02" x 11' 07" (3.40m x 3.53m) Consists of fireplace, laminate flooring, ceiling light point, double glazed window to rear elevation, radiator and doors leading off to the kitchen and first floor.