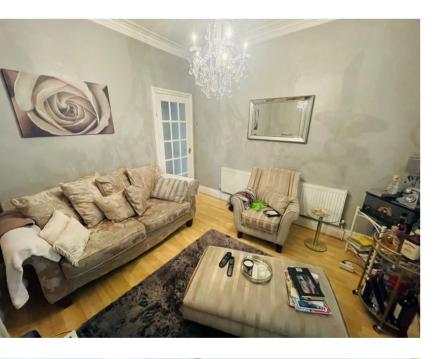

# Family Lounge

11' 01" x 11' 07" (3.38m x 3.53m) Is equipped with a double glazed window to front elevation of the property, laminate flooring, electric fire place, ceiling light point, radiator and tv point