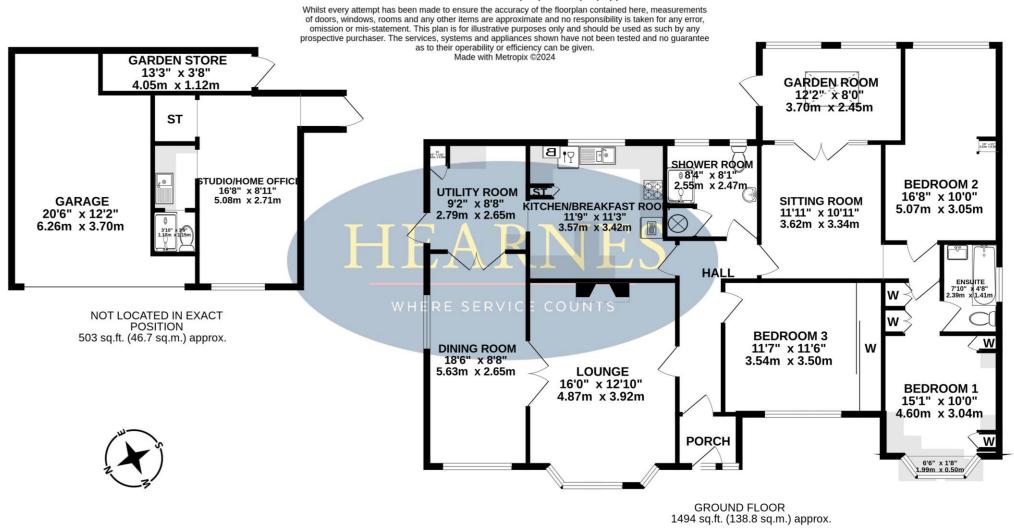

- An extended 2,000 sq ft detached bungalow in a quiet and sought after location
- Entrance hall
- **16ft Lounge** with exposed brick fireplace and bay window to the front aspect
- **18ft Dual aspect dining room** enjoying views over the front garden and double doors opening through into the utility room
- Kitchen/breakfast room incorporating ample worktops, excellent range of base and wall units, integrated oven, grill, hob and extractor, recess and plumbing for washing machine, fully tiled walls, wall mounted gas fired Vaillant boiler, tiled floor, double glazed window overlooking the rear garden opening through into the utility room
- **Spacious utility room** with tiled floor, space for American style fridge/freezer, roll top worksurface and double glazed door leading out onto a side driveway
- Sitting room with double glazed French doors leading out into the garden room
- Garden room with ceiling skylight, tiled floor, double glazed windows overlooking the rear garden and double glazed door giving access
- **Bedroom one** is a generous size double bedroom benefitting from and excellent range of fitted bedroom furniture to include wardrobes, bedside cabinets, cupboards over the bed recess and dressing table
- En-suite bathroom finished in a stylish white suite incorporating panelled bath, WC, wash hand basin with vanity storage beneath, fully tiled walls
- Bedroom two is a generous size 16ft double bedroom
- Bedroom three is also a generous size double bedroom benefitting from floor to ceiling wardrobe with mirror sliding doors
- **Spacious family shower room** incorporating a good sized shower cubicle, bidet, WC, wash hand basin with vanity storage beneath, fully tiled walls and cupboard housing a hot water tank

#### TOTAL FLOOR AREA : 1997 sq.ft. (185.5 sq.m.) approx.

### Outside

- The rear garden offers a good degree of seclusion, has been landscaped for ease of maintenance and measures approximately 30ft x 50ft. The garden is predominantly paved with an area of artificial lawn, there is a pond with water feature and two useful outbuildings. A side gate opens onto the side driveway
- The front garden has also been landscaped for ease of maintenance and is stocked with many attractive plants and shrubs
- A wooden five bar gate opens onto a driveway which provides generous off road parking for several vehicles and in turn leads down to a former detached double garage
- The double garage has been partly converted to create a studio/home office with a kitchen area, WC and shower cubicle. A good size portion of the garage still remains and will accommodate one vehicle. There is light and power and a remote roll up and over door
- Further benefits include; double glazing, UPVC fascias & soffits and a gas fired heating system