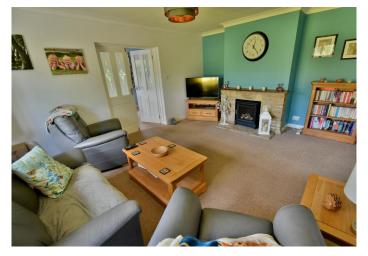

- An extended 2,000 sq ft detached bungalow in a quiet and sought after location
- Entrance hall
- **16ft Lounge** with exposed brick fireplace and bay window to the front aspect
- **18ft Dual aspect dining room** enjoying views over the front garden and double doors opening through into the utility room
- Kitchen/breakfast room incorporating ample worktops, excellent range of base and wall units, integrated oven, grill, hob and extractor, recess and plumbing for washing machine, fully tiled walls, wall mounted gas fired Vaillant boiler, tiled floor, double glazed window overlooking the rear garden opening through into the utility room
- **Spacious utility room** with tiled floor, space for American style fridge/freezer, roll top worksurface and double glazed door leading out onto a side driveway
- Sitting room with double glazed French doors leading out into the garden room
- Garden room with ceiling skylight, tiled floor, double glazed windows overlooking the rear garden and double glazed door giving access
- **Bedroom one** is a generous size double bedroom benefitting from and excellent range of fitted bedroom furniture to include wardrobes, bedside cabinets, cupboards over the bed recess and dressing table
- En-suite bathroom finished in a stylish white suite incorporating panelled bath, WC, wash hand basin with vanity storage beneath, fully tiled walls
- Bedroom two is a generous size 16ft double bedroom
- Bedroom three is also a generous size double bedroom benefitting from floor to ceiling wardrobe with mirror sliding doors
- **Spacious family shower room** incorporating a good sized shower cubicle, bidet, WC, wash hand basin with vanity storage beneath, fully tiled walls and cupboard housing a hot water tank