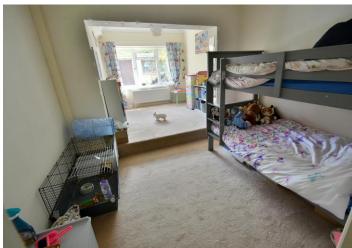

- An extended 2,000 sq ft detached bungalow in a quiet and sought after location
- Entrance hall
- **16ft Lounge** with exposed brick fireplace and bay window to the front aspect
- **18ft Dual aspect dining room** enjoying views over the front garden and double doors opening through into the utility room
- Kitchen/breakfast room incorporating ample worktops, excellent range of base and wall units, integrated oven, grill, hob and extractor, recess and plumbing for washing machine, fully tiled walls, wall mounted gas fired Vaillant boiler, tiled floor, double glazed window overlooking the rear garden opening through into the utility room
- **Spacious utility room** with tiled floor, space for American style fridge/freezer, roll top worksurface and double glazed door leading out onto a side driveway
- Sitting room with double glazed French doors leading out into the garden room
- Garden room with ceiling skylight, tiled floor, double glazed windows overlooking the rear garden and double glazed door giving access
- **Bedroom one** is a generous size double bedroom benefitting from and excellent range of fitted bedroom furniture to include wardrobes, bedside cabinets, cupboards over the bed recess and dressing table
- En-suite bathroom finished in a stylish white suite incorporating panelled bath, WC, wash hand basin with vanity storage beneath, fully tiled walls
- Bedroom two is a generous size 16ft double bedroom
- Bedroom three is also a generous size double bedroom benefitting from floor to ceiling wardrobe with mirror sliding doors
- **Spacious family shower room** incorporating a good sized shower cubicle, bidet, WC, wash hand basin with vanity storage beneath, fully tiled walls and cupboard housing a hot water tank