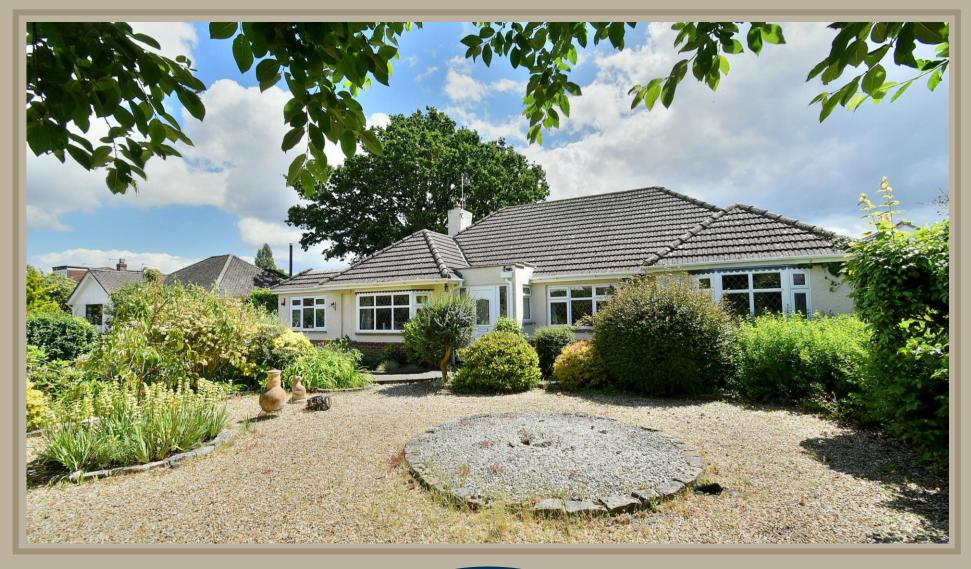

# Fernside Road

West Moors, Dorset BH22 0EE

## "A 2,000 sq ft extended bungalow with a partly converted garage and secluded garden"

### FREEHOLD GUIDE PRICE £600,000

This substantially enlarged and well maintained three double bedroom, one bathroom, one shower room, three reception room detached bungalow with a garden room overlooking an enclosed rear garden, a former detached double garage, sub-divided to create a studio/home office and a front driveway providing parking for several vehicles.

The property is situated in a quiet and convenient location just a short distance from amenities of West Moors and its village centre. An early viewing of this 2,000 sq ft light, spacious and versatile bungalow is strongly recommended by the sole selling agents.

### Outside

- The rear garden offers a good degree of seclusion, has been landscaped for ease of maintenance and measures approximately 30ft x 50ft. The garden is predominantly paved with an area of artificial lawn, there is a pond with water feature and two useful outbuildings. A side gate opens onto the side driveway
- The front garden has also been landscaped for ease of maintenance and is stocked with many attractive plants and shrubs
- A wooden five bar gate opens onto a driveway which provides generous off road parking for several vehicles and in turn leads down to a former detached double garage
- The double garage has been partly converted to create a studio/home office with a kitchen area, WC and shower cubicle. A good size portion of the garage still remains and will accommodate one vehicle. There is light and power and a remote roll up and over door
- Further benefits include; double glazing, UPVC fascias & soffits and a gas fired heating system