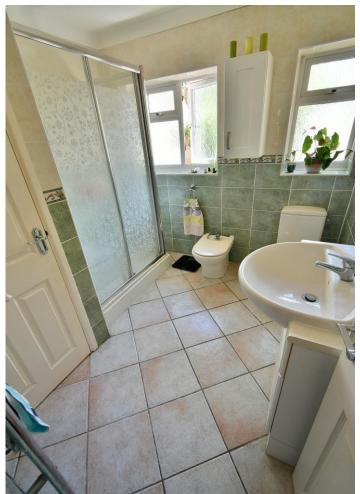

- An extended 2,000 sq ft detached bungalow in a quiet and sought after location
- Entrance hall
- **16ft Lounge** with exposed brick fireplace and bay window to the front aspect
- **18ft Dual aspect dining room** enjoying views over the front garden and double doors opening through into the utility room
- Kitchen/breakfast room incorporating ample worktops, excellent range of base and wall units, integrated oven, grill, hob and extractor, recess and plumbing for washing machine, fully tiled walls, wall mounted gas fired Vaillant boiler, tiled floor, double glazed window overlooking the rear garden opening through into the utility room
- **Spacious utility room** with tiled floor, space for American style fridge/freezer, roll top worksurface and double glazed door leading out onto a side driveway
- Sitting room with double glazed French doors leading out into the garden room
- Garden room with ceiling skylight, tiled floor, double glazed windows overlooking the rear garden and double glazed door giving access
- **Bedroom one** is a generous size double bedroom benefitting from and excellent range of fitted bedroom furniture to include wardrobes, bedside cabinets, cupboards over the bed recess and dressing table
- En-suite bathroom finished in a stylish white suite incorporating panelled bath, WC, wash hand basin with vanity storage beneath, fully tiled walls
- Bedroom two is a generous size 16ft double bedroom
- Bedroom three is also a generous size double bedroom benefitting from floor to ceiling wardrobe with mirror sliding doors
- **Spacious family shower room** incorporating a good sized shower cubicle, bidet, WC, wash hand basin with vanity storage beneath, fully tiled walls and cupboard housing a hot water tank