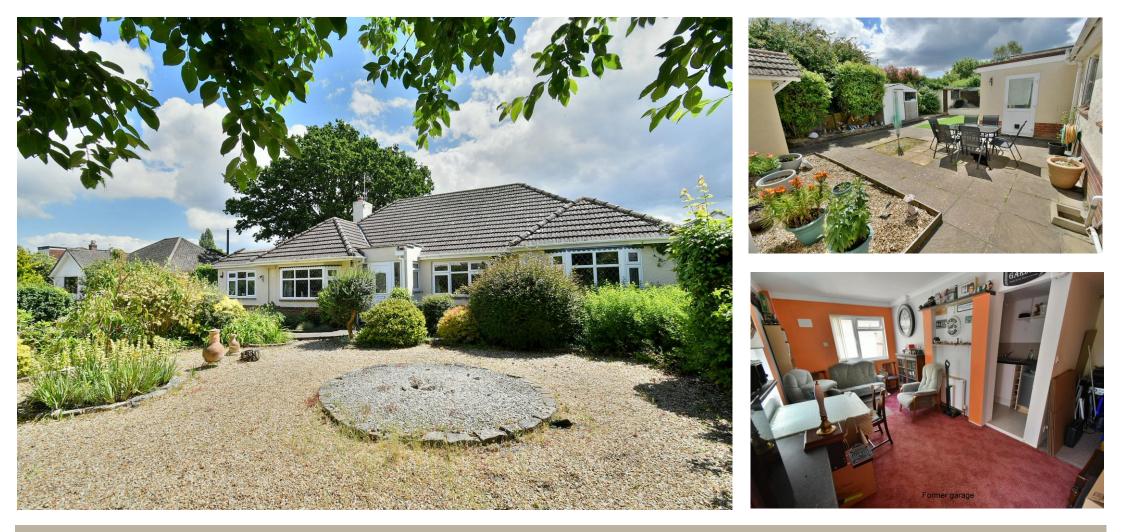

### FREEHOLD GUIDE PRICE £600,000

This substantially enlarged and well maintained three double bedroom, one bathroom, one shower room, three reception room detached bungalow with a garden room overlooking an enclosed rear garden, a former detached double garage, sub-divided to create a studio/home office and a front driveway providing parking for several vehicles.

- An extended 2,000 sq ft detached bungalow in a quiet and sought after location
- Entrance hall
- **16ft Lounge** with exposed brick fireplace and bay window to the front aspect
- **18ft Dual aspect dining room** enjoying views over the front garden and double doors opening through into the utility room
- Kitchen/breakfast room incorporating ample worktops, excellent range of base and wall units, integrated oven, grill, hob and extractor, recess and plumbing for washing machine, fully tiled walls, wall mounted gas fired Vaillant boiler, tiled floor, double glazed window overlooking the rear garden opening through into the utility room
- **Spacious utility room** with tiled floor, space for American style fridge/freezer, roll top worksurface and double glazed door leading out onto a side driveway
- Sitting room with double glazed French doors leading out into the garden room
- Garden room with ceiling skylight, tiled floor, double glazed windows overlooking the rear garden and double glazed door giving access
- **Bedroom one** is a generous size double bedroom benefitting from and excellent range of fitted bedroom furniture to include wardrobes, bedside cabinets, cupboards over the bed recess and dressing table
- En-suite bathroom finished in a stylish white suite incorporating panelled bath, WC, wash hand basin with vanity storage beneath, fully tiled walls
- Bedroom two is a generous size 16ft double bedroom
- Bedroom three is also a generous size double bedroom benefitting from floor to ceiling wardrobe with mirror sliding doors
- **Spacious family shower room** incorporating a good sized shower cubicle, bidet, WC, wash hand basin with vanity storage beneath, fully tiled walls and cupboard housing a hot water tank

### Outside

- The rear garden offers a good degree of seclusion, has been landscaped for ease of maintenance and measures approximately 30ft x 50ft. The garden is predominantly paved with an area of artificial lawn, there is a pond with water feature and two useful outbuildings. A side gate opens onto the side driveway
- The front garden has also been landscaped for ease of maintenance and is stocked with many attractive plants and shrubs
- A wooden five bar gate opens onto a driveway which provides generous off road parking for several vehicles and in turn leads down to a former detached double garage
- The double garage has been partly converted to create a studio/home office with a kitchen area, WC and shower cubicle. A good size portion of the garage still remains and will accommodate one vehicle. There is light and power and a remote roll up and over door
- Further benefits include; double glazing, UPVC fascias & soffits and a gas fired heating system