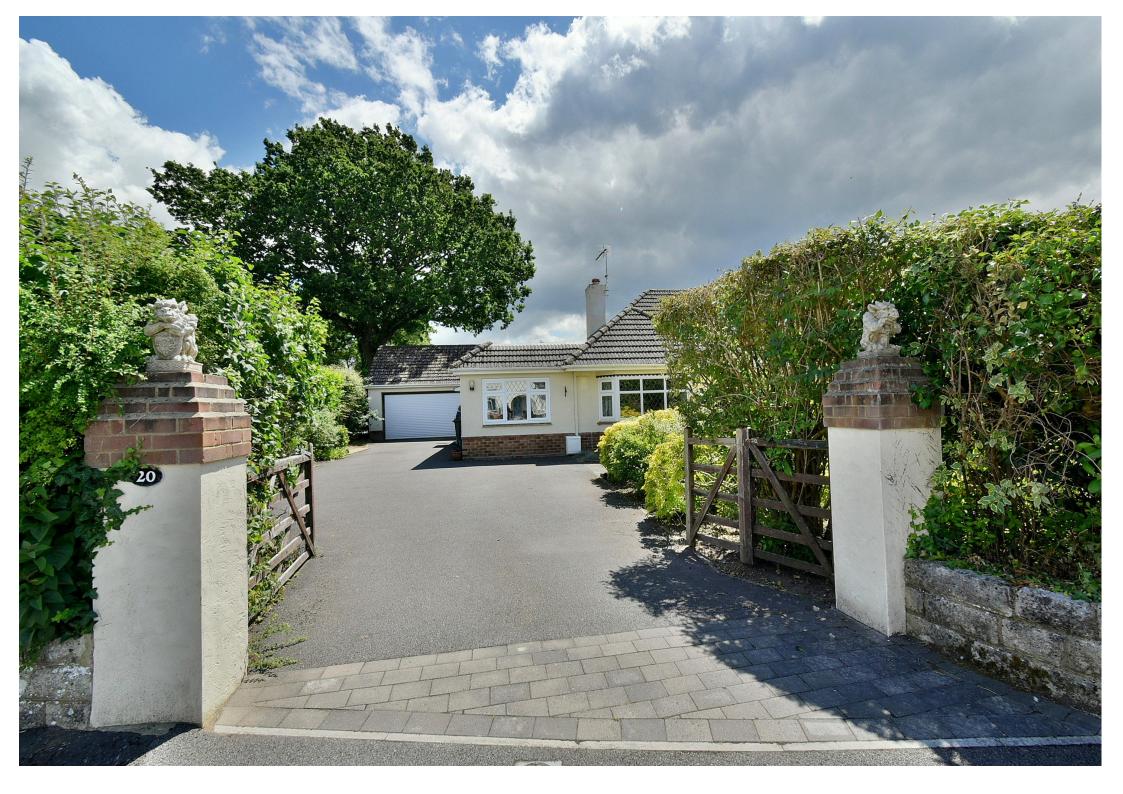

### FREEHOLD GUIDE PRICE £600,000

This substantially enlarged and well maintained three double bedroom, one bathroom, one shower room, three reception room detached bungalow with a garden room overlooking an enclosed rear garden, a former detached double garage, sub-divided to create a studio/home office and a front driveway providing parking for several vehicles.

### Outside

- The rear garden offers a good degree of seclusion, has been landscaped for ease of maintenance and measures approximately 30ft x 50ft. The garden is predominantly paved with an area of artificial lawn, there is a pond with water feature and two useful outbuildings. A side gate opens onto the side driveway
- The front garden has also been landscaped for ease of maintenance and is stocked with many attractive plants and shrubs
- A wooden five bar gate opens onto a driveway which provides generous off road parking for several vehicles and in turn leads down to a former detached double garage
- The double garage has been partly converted to create a studio/home office with a kitchen area, WC and shower cubicle. A good size portion of the garage still remains and will accommodate one vehicle. There is light and power and a remote roll up and over door
- Further benefits include; double glazing, UPVC fascias & soffits and a gas fired heating system