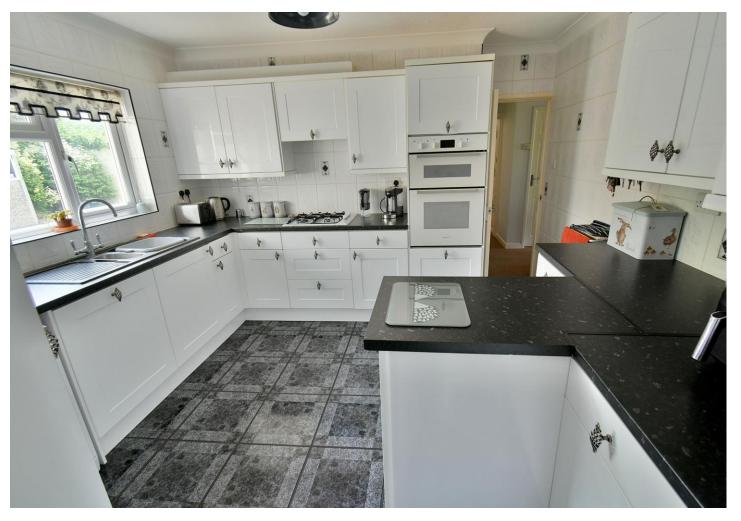

- An extended 2,000 sq ft detached bungalow in a quiet and sought after location
- Entrance hall
- **16ft Lounge** with exposed brick fireplace and bay window to the front aspect
- **18ft Dual aspect dining room** enjoying views over the front garden and double doors opening through into the utility room
- Kitchen/breakfast room incorporating ample worktops, excellent range of base and wall units, integrated oven, grill, hob and extractor, recess and plumbing for washing machine, fully tiled walls, wall mounted gas fired Vaillant boiler, tiled floor, double glazed window overlooking the rear garden opening through into the utility room
- **Spacious utility room** with tiled floor, space for American style fridge/freezer, roll top worksurface and double glazed door leading out onto a side driveway
- Sitting room with double glazed French doors leading out into the garden room
- Garden room with ceiling skylight, tiled floor, double glazed windows overlooking the rear garden and double glazed door giving access
- **Bedroom one** is a generous size double bedroom benefitting from and excellent range of fitted bedroom furniture to include wardrobes, bedside cabinets, cupboards over the bed recess and dressing table
- En-suite bathroom finished in a stylish white suite incorporating panelled bath, WC, wash hand basin with vanity storage beneath, fully tiled walls
- Bedroom two is a generous size 16ft double bedroom
- Bedroom three is also a generous size double bedroom benefitting from floor to ceiling wardrobe with mirror sliding doors
- **Spacious family shower room** incorporating a good sized shower cubicle, bidet, WC, wash hand basin with vanity storage beneath, fully tiled walls and cupboard housing a hot water tank