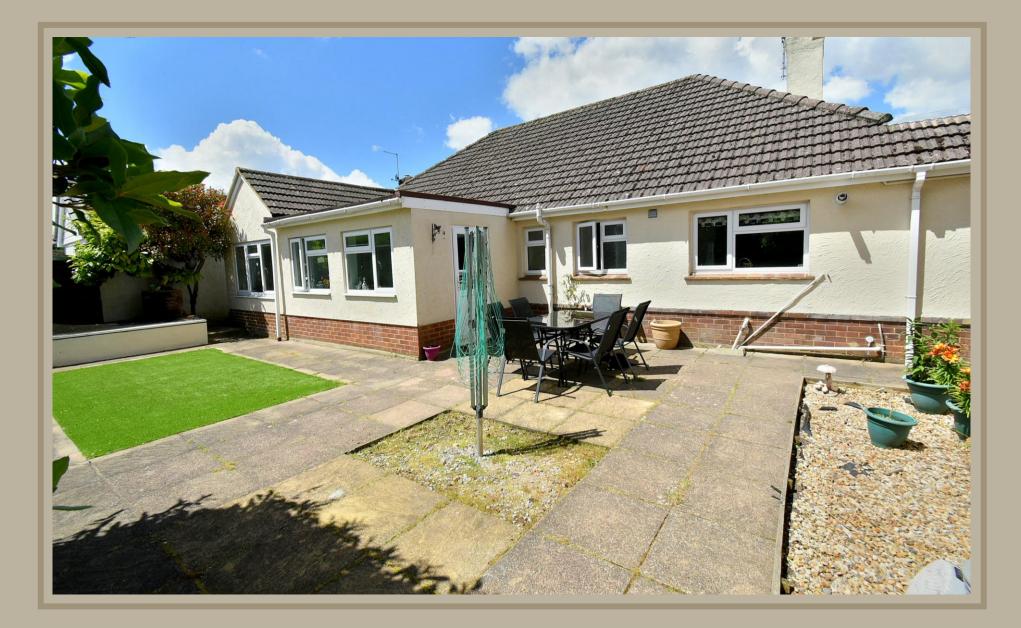

### Outside

- The rear garden offers a good degree of seclusion, has been landscaped for ease of maintenance and measures approximately 30ft x 50ft. The garden is predominantly paved with an area of artificial lawn, there is a pond with water feature and two useful outbuildings. A side gate opens onto the side driveway
- The front garden has also been landscaped for ease of maintenance and is stocked with many attractive plants and shrubs
- A wooden five bar gate opens onto a driveway which provides generous off road parking for several vehicles and in turn leads down to a former detached double garage
- The double garage has been partly converted to create a studio/home office with a kitchen area, WC and shower cubicle. A good size portion of the garage still remains and will accommodate one vehicle. There is light and power and a remote roll up and over door
- Further benefits include; double glazing, UPVC fascias & soffits and a gas fired heating system