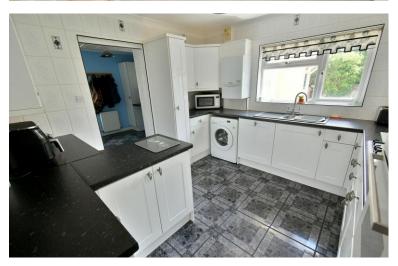

- An extended 2,000 sq ft detached bungalow in a quiet and sought after location
- Entrance hall
- **16ft Lounge** with exposed brick fireplace and bay window to the front aspect
- **18ft Dual aspect dining room** enjoying views over the front garden and double doors opening through into the utility room
- Kitchen/breakfast room incorporating ample worktops, excellent range of base and wall units, integrated oven, grill, hob and extractor, recess and plumbing for washing machine, fully tiled walls, wall mounted gas fired Vaillant boiler, tiled floor, double glazed window overlooking the rear garden opening through into the utility room
- **Spacious utility room** with tiled floor, space for American style fridge/freezer, roll top worksurface and double glazed door leading out onto a side driveway
- Sitting room with double glazed French doors leading out into the garden room
- Garden room with ceiling skylight, tiled floor, double glazed windows overlooking the rear garden and double glazed door giving access
- **Bedroom one** is a generous size double bedroom benefitting from and excellent range of fitted bedroom furniture to include wardrobes, bedside cabinets, cupboards over the bed recess and dressing table
- En-suite bathroom finished in a stylish white suite incorporating panelled bath, WC, wash hand basin with vanity storage beneath, fully tiled walls
- Bedroom two is a generous size 16ft double bedroom
- Bedroom three is also a generous size double bedroom benefitting from floor to ceiling wardrobe with mirror sliding doors
- **Spacious family shower room** incorporating a good sized shower cubicle, bidet, WC, wash hand basin with vanity storage beneath, fully tiled walls and cupboard housing a hot water tank