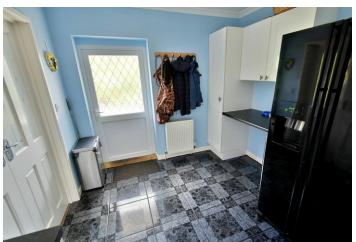

- An extended 2,000 sq ft detached bungalow in a quiet and sought after location
- Entrance hall
- **16ft Lounge** with exposed brick fireplace and bay window to the front aspect
- **18ft Dual aspect dining room** enjoying views over the front garden and double doors opening through into the utility room
- Kitchen/breakfast room incorporating ample worktops, excellent range of base and wall units, integrated oven, grill, hob and extractor, recess and plumbing for washing machine, fully tiled walls, wall mounted gas fired Vaillant boiler, tiled floor, double glazed window overlooking the rear garden opening through into the utility room
- **Spacious utility room** with tiled floor, space for American style fridge/freezer, roll top worksurface and double glazed door leading out onto a side driveway
- Sitting room with double glazed French doors leading out into the garden room
- Garden room with ceiling skylight, tiled floor, double glazed windows overlooking the rear garden and double glazed door giving access
- **Bedroom one** is a generous size double bedroom benefitting from and excellent range of fitted bedroom furniture to include wardrobes, bedside cabinets, cupboards over the bed recess and dressing table
- En-suite bathroom finished in a stylish white suite incorporating panelled bath, WC, wash hand basin with vanity storage beneath, fully tiled walls
- Bedroom two is a generous size 16ft double bedroom
- Bedroom three is also a generous size double bedroom benefitting from floor to ceiling wardrobe with mirror sliding doors
- **Spacious family shower room** incorporating a good sized shower cubicle, bidet, WC, wash hand basin with vanity storage beneath, fully tiled walls and cupboard housing a hot water tank