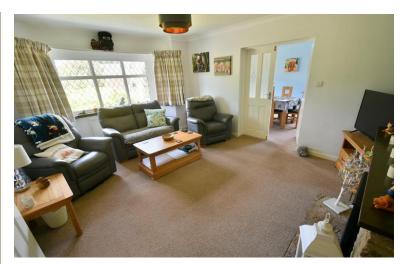

- An extended 2,000 sq ft detached bungalow in a quiet and sought after location
- Entrance hall
- **16ft Lounge** with exposed brick fireplace and bay window to the front aspect
- **18ft Dual aspect dining room** enjoying views over the front garden and double doors opening through into the utility room
- Kitchen/breakfast room incorporating ample worktops, excellent range of base and wall units, integrated oven, grill, hob and extractor, recess and plumbing for washing machine, fully tiled walls, wall mounted gas fired Vaillant boiler, tiled floor, double glazed window overlooking the rear garden opening through into the utility room
- **Spacious utility room** with tiled floor, space for American style fridge/freezer, roll top worksurface and double glazed door leading out onto a side driveway
- Sitting room with double glazed French doors leading out into the garden room
- Garden room with ceiling skylight, tiled floor, double glazed windows overlooking the rear garden and double glazed door giving access
- **Bedroom one** is a generous size double bedroom benefitting from and excellent range of fitted bedroom furniture to include wardrobes, bedside cabinets, cupboards over the bed recess and dressing table
- En-suite bathroom finished in a stylish white suite incorporating panelled bath, WC, wash hand basin with vanity storage beneath, fully tiled walls
- Bedroom two is a generous size 16ft double bedroom
- Bedroom three is also a generous size double bedroom benefitting from floor to ceiling wardrobe with mirror sliding doors
- **Spacious family shower room** incorporating a good sized shower cubicle, bidet, WC, wash hand basin with vanity storage beneath, fully tiled walls and cupboard housing a hot water tank