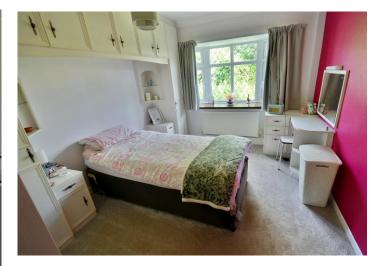

- An extended 2,000 sq ft detached bungalow in a quiet and sought after location
- Entrance hall
- **16ft Lounge** with exposed brick fireplace and bay window to the front aspect
- **18ft Dual aspect dining room** enjoying views over the front garden and double doors opening through into the utility room
- Kitchen/breakfast room incorporating ample worktops, excellent range of base and wall units, integrated oven, grill, hob and extractor, recess and plumbing for washing machine, fully tiled walls, wall mounted gas fired Vaillant boiler, tiled floor, double glazed window overlooking the rear garden opening through into the utility room
- **Spacious utility room** with tiled floor, space for American style fridge/freezer, roll top worksurface and double glazed door leading out onto a side driveway
- Sitting room with double glazed French doors leading out into the garden room
- Garden room with ceiling skylight, tiled floor, double glazed windows overlooking the rear garden and double glazed door giving access
- **Bedroom one** is a generous size double bedroom benefitting from and excellent range of fitted bedroom furniture to include wardrobes, bedside cabinets, cupboards over the bed recess and dressing table
- En-suite bathroom finished in a stylish white suite incorporating panelled bath, WC, wash hand basin with vanity storage beneath, fully tiled walls
- Bedroom two is a generous size 16ft double bedroom
- Bedroom three is also a generous size double bedroom benefitting from floor to ceiling wardrobe with mirror sliding doors
- **Spacious family shower room** incorporating a good sized shower cubicle, bidet, WC, wash hand basin with vanity storage beneath, fully tiled walls and cupboard housing a hot water tank