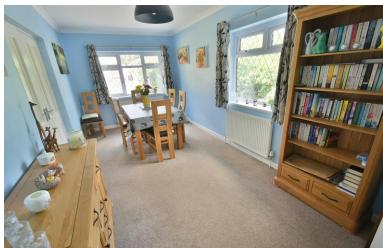

- An extended 2,000 sq ft detached bungalow in a quiet and sought after location
- Entrance hall
- **16ft Lounge** with exposed brick fireplace and bay window to the front aspect
- **18ft Dual aspect dining room** enjoying views over the front garden and double doors opening through into the utility room
- Kitchen/breakfast room incorporating ample worktops, excellent range of base and wall units, integrated oven, grill, hob and extractor, recess and plumbing for washing machine, fully tiled walls, wall mounted gas fired Vaillant boiler, tiled floor, double glazed window overlooking the rear garden opening through into the utility room
- **Spacious utility room** with tiled floor, space for American style fridge/freezer, roll top worksurface and double glazed door leading out onto a side driveway
- Sitting room with double glazed French doors leading out into the garden room
- Garden room with ceiling skylight, tiled floor, double glazed windows overlooking the rear garden and double glazed door giving access
- **Bedroom one** is a generous size double bedroom benefitting from and excellent range of fitted bedroom furniture to include wardrobes, bedside cabinets, cupboards over the bed recess and dressing table
- En-suite bathroom finished in a stylish white suite incorporating panelled bath, WC, wash hand basin with vanity storage beneath, fully tiled walls
- Bedroom two is a generous size 16ft double bedroom
- Bedroom three is also a generous size double bedroom benefitting from floor to ceiling wardrobe with mirror sliding doors
- **Spacious family shower room** incorporating a good sized shower cubicle, bidet, WC, wash hand basin with vanity storage beneath, fully tiled walls and cupboard housing a hot water tank