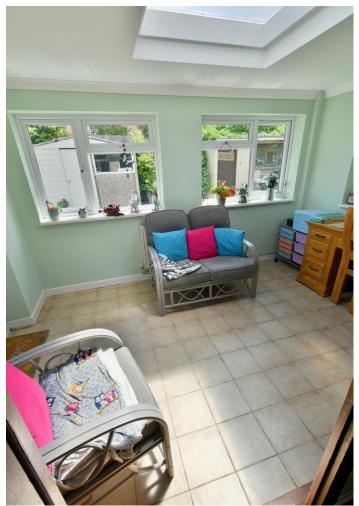

- An extended 2,000 sq ft detached bungalow in a quiet and sought after location
- Entrance hall
- **16ft Lounge** with exposed brick fireplace and bay window to the front aspect
- **18ft Dual aspect dining room** enjoying views over the front garden and double doors opening through into the utility room
- Kitchen/breakfast room incorporating ample worktops, excellent range of base and wall units, integrated oven, grill, hob and extractor, recess and plumbing for washing machine, fully tiled walls, wall mounted gas fired Vaillant boiler, tiled floor, double glazed window overlooking the rear garden opening through into the utility room
- **Spacious utility room** with tiled floor, space for American style fridge/freezer, roll top worksurface and double glazed door leading out onto a side driveway
- Sitting room with double glazed French doors leading out into the garden room
- Garden room with ceiling skylight, tiled floor, double glazed windows overlooking the rear garden and double glazed door giving access
- **Bedroom one** is a generous size double bedroom benefitting from and excellent range of fitted bedroom furniture to include wardrobes, bedside cabinets, cupboards over the bed recess and dressing table
- En-suite bathroom finished in a stylish white suite incorporating panelled bath, WC, wash hand basin with vanity storage beneath, fully tiled walls
- Bedroom two is a generous size 16ft double bedroom
- Bedroom three is also a generous size double bedroom benefitting from floor to ceiling wardrobe with mirror sliding doors
- **Spacious family shower room** incorporating a good sized shower cubicle, bidet, WC, wash hand basin with vanity storage beneath, fully tiled walls and cupboard housing a hot water tank