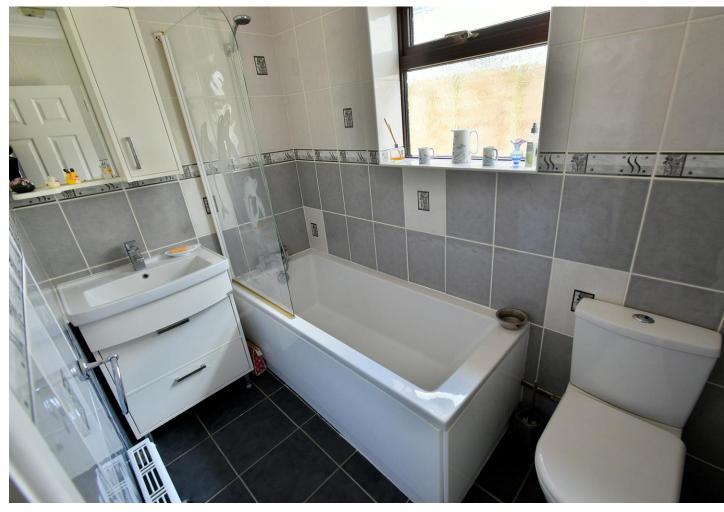

- An extended 2,000 sq ft detached bungalow in a quiet and sought after location
- Entrance hall
- **16ft Lounge** with exposed brick fireplace and bay window to the front aspect
- **18ft Dual aspect dining room** enjoying views over the front garden and double doors opening through into the utility room
- Kitchen/breakfast room incorporating ample worktops, excellent range of base and wall units, integrated oven, grill, hob and extractor, recess and plumbing for washing machine, fully tiled walls, wall mounted gas fired Vaillant boiler, tiled floor, double glazed window overlooking the rear garden opening through into the utility room
- **Spacious utility room** with tiled floor, space for American style fridge/freezer, roll top worksurface and double glazed door leading out onto a side driveway
- Sitting room with double glazed French doors leading out into the garden room
- Garden room with ceiling skylight, tiled floor, double glazed windows overlooking the rear garden and double glazed door giving access
- **Bedroom one** is a generous size double bedroom benefitting from and excellent range of fitted bedroom furniture to include wardrobes, bedside cabinets, cupboards over the bed recess and dressing table
- En-suite bathroom finished in a stylish white suite incorporating panelled bath, WC, wash hand basin with vanity storage beneath, fully tiled walls
- Bedroom two is a generous size 16ft double bedroom
- Bedroom three is also a generous size double bedroom benefitting from floor to ceiling wardrobe with mirror sliding doors
- **Spacious family shower room** incorporating a good sized shower cubicle, bidet, WC, wash hand basin with vanity storage beneath, fully tiled walls and cupboard housing a hot water tank