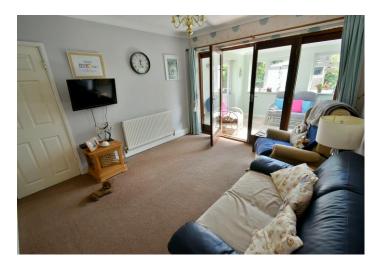

- An extended 2,000 sq ft detached bungalow in a quiet and sought after location
- Entrance hall
- **16ft Lounge** with exposed brick fireplace and bay window to the front aspect
- **18ft Dual aspect dining room** enjoying views over the front garden and double doors opening through into the utility room
- Kitchen/breakfast room incorporating ample worktops, excellent range of base and wall units, integrated oven, grill, hob and extractor, recess and plumbing for washing machine, fully tiled walls, wall mounted gas fired Vaillant boiler, tiled floor, double glazed window overlooking the rear garden opening through into the utility room
- **Spacious utility room** with tiled floor, space for American style fridge/freezer, roll top worksurface and double glazed door leading out onto a side driveway
- Sitting room with double glazed French doors leading out into the garden room
- Garden room with ceiling skylight, tiled floor, double glazed windows overlooking the rear garden and double glazed door giving access
- **Bedroom one** is a generous size double bedroom benefitting from and excellent range of fitted bedroom furniture to include wardrobes, bedside cabinets, cupboards over the bed recess and dressing table
- En-suite bathroom finished in a stylish white suite incorporating panelled bath, WC, wash hand basin with vanity storage beneath, fully tiled walls
- Bedroom two is a generous size 16ft double bedroom
- Bedroom three is also a generous size double bedroom benefitting from floor to ceiling wardrobe with mirror sliding doors
- **Spacious family shower room** incorporating a good sized shower cubicle, bidet, WC, wash hand basin with vanity storage beneath, fully tiled walls and cupboard housing a hot water tank