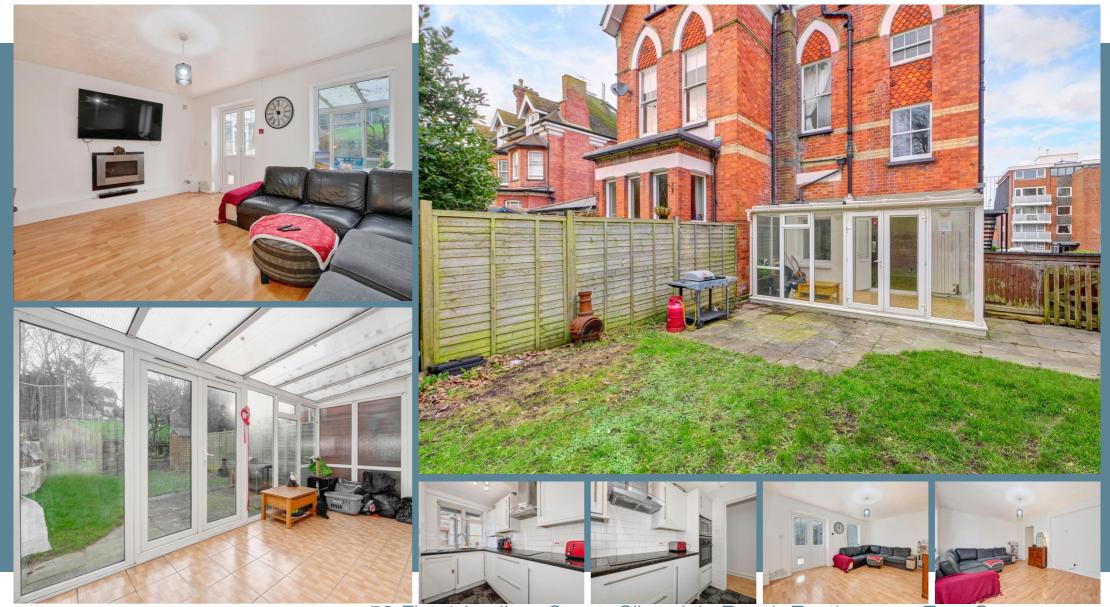

A private garden is the cherry on top for this hall floor flat, perfect whether you have children or are just green fingered. Accessed through the original entrance of this imposing character building, this hall floor flat boasts 2 bedrooms, one of which has the bay window which was previously in one of the original reception rooms of the building. An added conservatory off of the living room means that there's plenty of reception space too and the kitchen and bathroom are neutrally presented. With a long lease and being available chain free, there's a lot that's right with the converted apartment

#### Main Features

- Converted Apartment
- 2 Bedrooms
- Hall Floor
- Conservatory
- Long Lease
- Close To Meads Seafront
- Chain Free