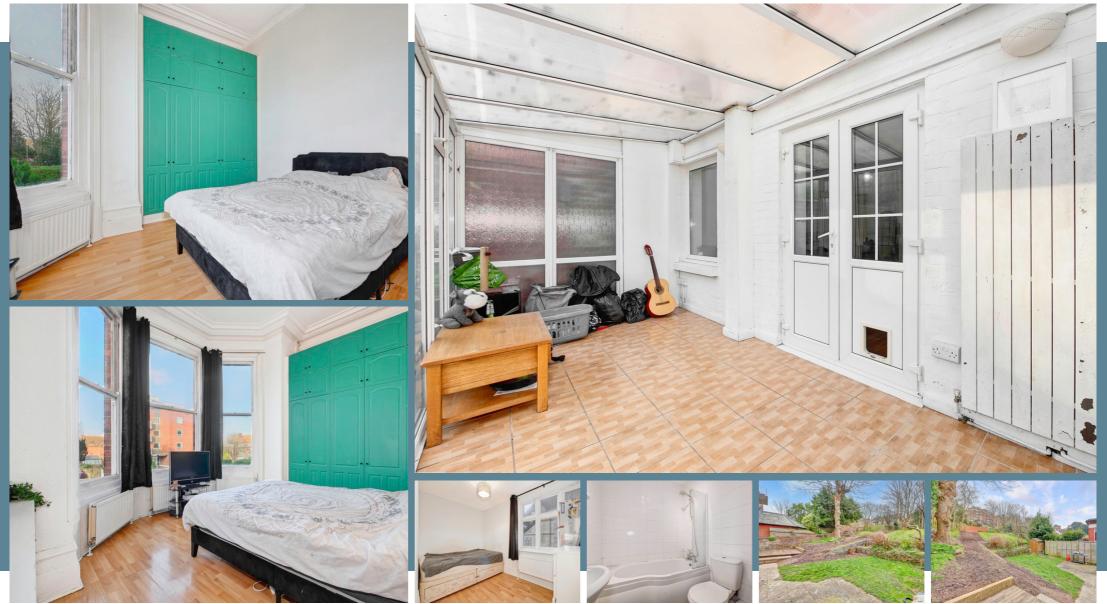

A private garden is the cherry on top for this hall floor flat, perfect whether you have children or are just green fingered. Accessed through the original entrance of this imposing character building, this hall floor flat boasts 2 bedrooms, one of which has the bay window which was previously in one of the original reception rooms of the building. An added conservatory off of the living room means that there's plenty of reception space too and the kitchen and bathroom are neutrally presented. With a long lease and being available chain free, there's a lot that's right with the converted apartment

#### Main Features

- Converted Apartment
- 2 Bedrooms
- Hall Floor
- Conservatory
- Long Lease
- Close To Meads Seafront
- Chain Free