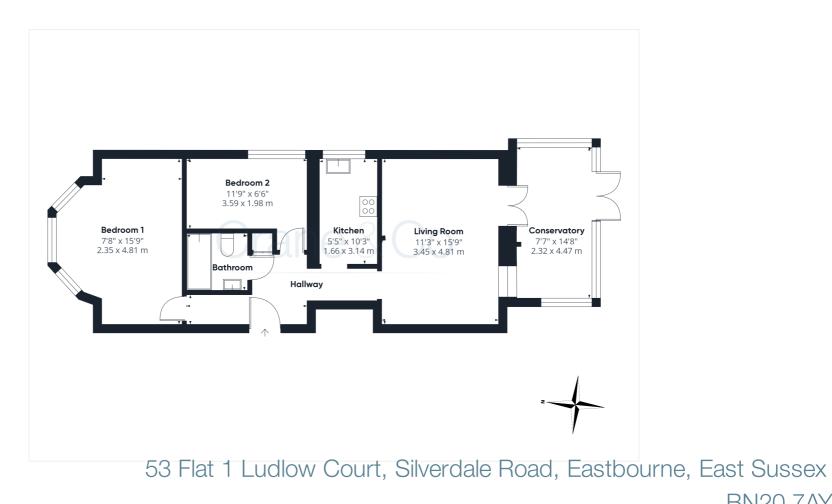

### Room Sizes

Entrance Hallway Living Room - 15' 9" x 11' 3" Conservatory - 14' 8" x 7' 7" Kitchen - 10' 3" x 5' 5" Bedroom 1 - 15' 9" x 7' 8" Bedroom 2 - 11' 9" x 6' 6" Bathroom