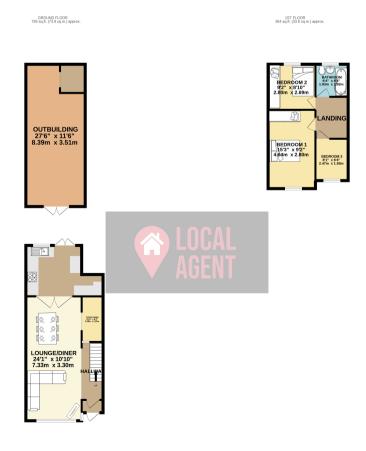

## Description

New to the market, this beautifully presented three bedroom family home is located on a sought after cul de sac, with a local park within 100m. The home has been decorated throughout with spacious open plan to the ground floor with study area. The rear of the home has been extended to create a fantastic modern kitchen with double doors leading to the maintenance free garden. To the rear of the garden is a large outbuilding ideal for a games room/home office/gym.

TOTAL FLOOR AREA : 1159 sq.ft. (107.7 sq.m.) approx