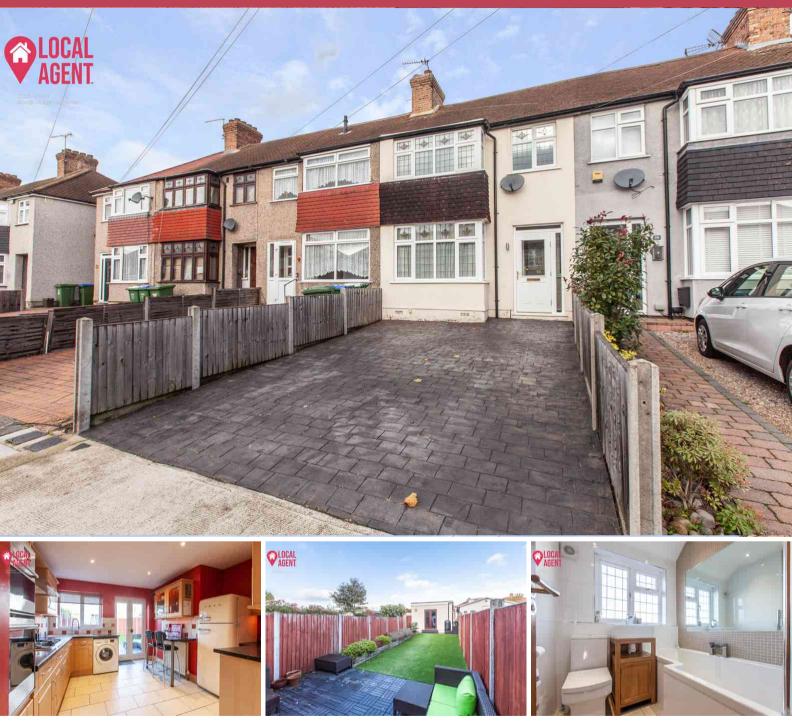

## e: sales@localagent.properties | w: www.localagent.properties

30 Clovelly Road, Bexleyheath, Kent, DA7 5RQ £450,000 Freehold

## Description

New to the market, this beautifully presented three bedroom family home is located on a sought after cul de sac, with a local park within 100m. The home has been decorated throughout with spacious open plan to the ground floor with study area. The rear of the home has been extended to create a fantastic modern kitchen with double doors leading to the maintenance free garden. To the rear of the garden is a large outbuilding ideal for a games room/home office/gym.