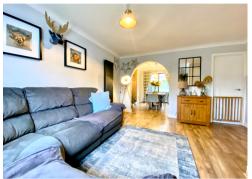

In brief the extended accommodation now comprises, to the ground floor: entrance hallway, w/c, kitchen/breakfast room with internal door opening to garage, living room & dining room. On the first floor: three bedrooms with family bathroom. Outside, to the front is a large double driveway leading to single garage with gated side access. To the rear, is a large tiered garden with patio area and steps leading up to the lawn area with further steps leading to further lawn area.