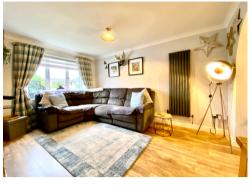

In brief the extended accommodation now comprises, to the ground floor: entrance hallway, w/c, kitchen/breakfast room with internal door opening to garage, living room & dining room. On the first floor: three bedrooms with family bathroom. Outside, to the front is a large double driveway leading to single garage with gated side access. To the rear, is a large tiered garden with patio area and steps leading up to the lawn area with further steps leading to further lawn area.