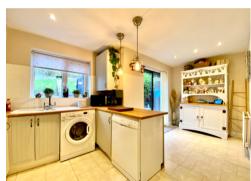

In brief the extended accommodation now comprises, to the ground floor: entrance hallway, w/c, kitchen/breakfast room with internal door opening to garage, living room & dining room. On the first floor: three bedrooms with family bathroom. Outside, to the front is a large double driveway leading to single garage with gated side access. To the rear, is a large tiered garden with patio area and steps leading up to the lawn area with further steps leading to further lawn area.