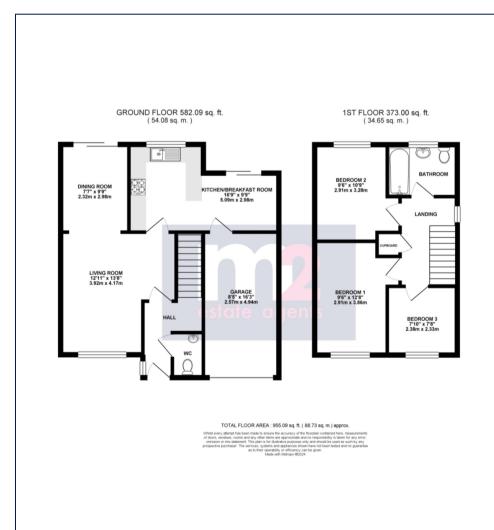

In brief the extended accommodation now comprises, to the ground floor: entrance hallway, w/c, kitchen/breakfast room with internal door opening to garage, living room & dining room. On the first floor: three bedrooms with family bathroom. Outside, to the front is a large double driveway leading to single garage with gated side access. To the rear, is a large tiered garden with patio area and steps leading up to the lawn area with further steps leading to further lawn area.