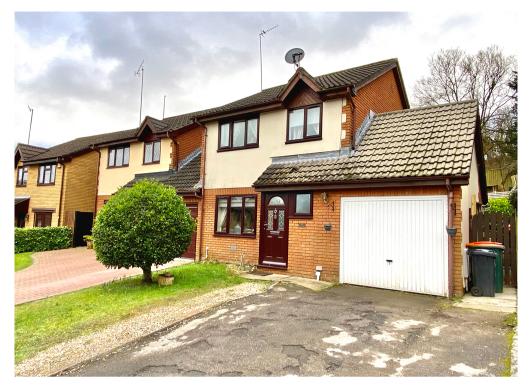

34 Blossom Close, Langstone, Newport.
NP18 2LT
£320,000

Tenure Freehold

- LINK DETACHED HOUSE
- 3 BEDROOMS
- KITCHEN / BREAKFAST ROOM
- FAMILY BATHROOM
- LIVING / DINING ROOM

- GROUND FLOOR W/C
- DOUBLE DRIVEWAY & GARAGE
- LARGE REAR GARDEN
- SOUGHT AFTER LOCATION CLOSE JUNCTION 24 OF THE M4 MOTORWAY

\*EXTENDED, 3 BEDROOM LINK DETACHED FAMILY HOME IN SOUGHT AFTER LOCATION WITH KITCHEN/BREAKFAST ROOM, LIVING/DINING ROOM, DOUBLE DRIVEWAY, GARAGE & LARGE REAR GARDEN WITH THE EASIEST OF ACCESS TO JUNCTION 24 OF THE M4\*

Situated in the highly sought after Langstone area on the outskirts of Newport is this well presented, link detached family home. Located close to all local amenities, excellent schools, bus routes, shopping at Newport Retail Park and the world class leisure facilities at the Celtic Manor Resort whilst also having the easiest of access to junction 23 & 24 of the M4 making it perfect for commuting.

In brief the extended accommodation now comprises, to the ground floor: entrance hallway, w/c, kitchen/breakfast room with internal door opening to garage, living room & dining room. On the first floor: three bedrooms with family bathroom. Outside, to the front is a large double driveway leading to single garage with gated side access. To the rear, is a large tiered garden with patio area and steps leading up to the lawn area with further steps leading to further lawn area.