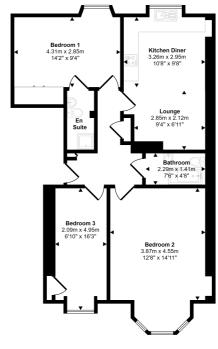

## Approx Gross Internal Area 83 sa m / 896 sa ft

Floorplan

This floorplan is only for illustrative purposes and is not to scale. Measurements of rooms, doors, windows, and any items are approximate and no responsibility is taken for any error, omission or mis-statement. Icons of items such as bathroom suites are representations only and may not look like the real items. Made with Made Snappy 360.