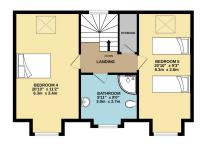

Property Images

Manxmove Estate Agents - Douglas Victoria Road, Douglas, IM2 4HD 01624 619966 info@manxmove.im

GROUND FLOOR 935 sq.ft. (86.9 sq.m.) approx.

TOTAL FLOOR AREA : 2308 sq.ft. (214.5 sq.m.) approx. Whilst every attempt has been made to ensure the accuracy of the floorplan contained here, measurement of doors, windows, comes and any other litems are approximate and no responsibility is taken for any error, omission or mis-statement. This plan is for illustrative purposes only and should be used as such by any prospective purchase. The services, systems and appliances shown have not been tested and no guarante as to their operability or efficiency can be given. Made with Metropix 62026

FLOORPLAN