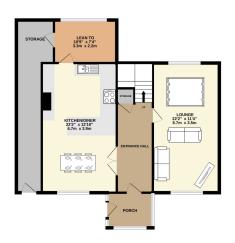

Property Images

Manxmove Estate Agents - Douglas Victoria Road, Douglas, IM2 4HD 01624 619966 info@manxmove.im

GROUND FLOOR 935 sq.ft. (86.9 sq.m.) approx.

TOTAL FLOOR AREA : 2308 sq.ft. (214.5 sq.m.) approx. Whilst every attempt has been made to ensure the accuracy of the floorplan contained here, measurement of doors, windows, comes and any other litems are approximate and no responsibility is taken for any error, omission or mis-statement. This plan is for illustrative purposes only and should be used as such by any prospective purchase. The services, systems and appliances shown have not been tested and no guarante as to their operability or efficiency can be given. Made with Metropix 62026

FLOORPLAN