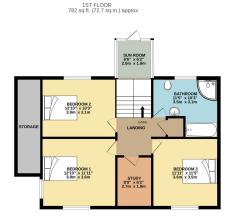

Property Images

Manxmove Estate Agents - Douglas Victoria Road, Douglas, IM2 4HD 01624 619966 info@manxmove.im

GROUND FLOOR 935 sq.ft. (86.9 sq.m.) approx.

TOTAL FLOOR AREA : 2308 sq.ft. (214.5 sq.m.) approx. Whilst every attempt has been made to ensure the accuracy of the floorplan contained here, measurement of doors, windows, comes and any other litems are approximate and no responsibility is taken for any error, omission or mis-statement. This plan is for illustrative purposes only and should be used as such by any prospective purchase. The services, systems and appliances shown have not been tested and no guarante as to their operability or efficiency can be given. Made with Metropix 62026

FLOORPLAN