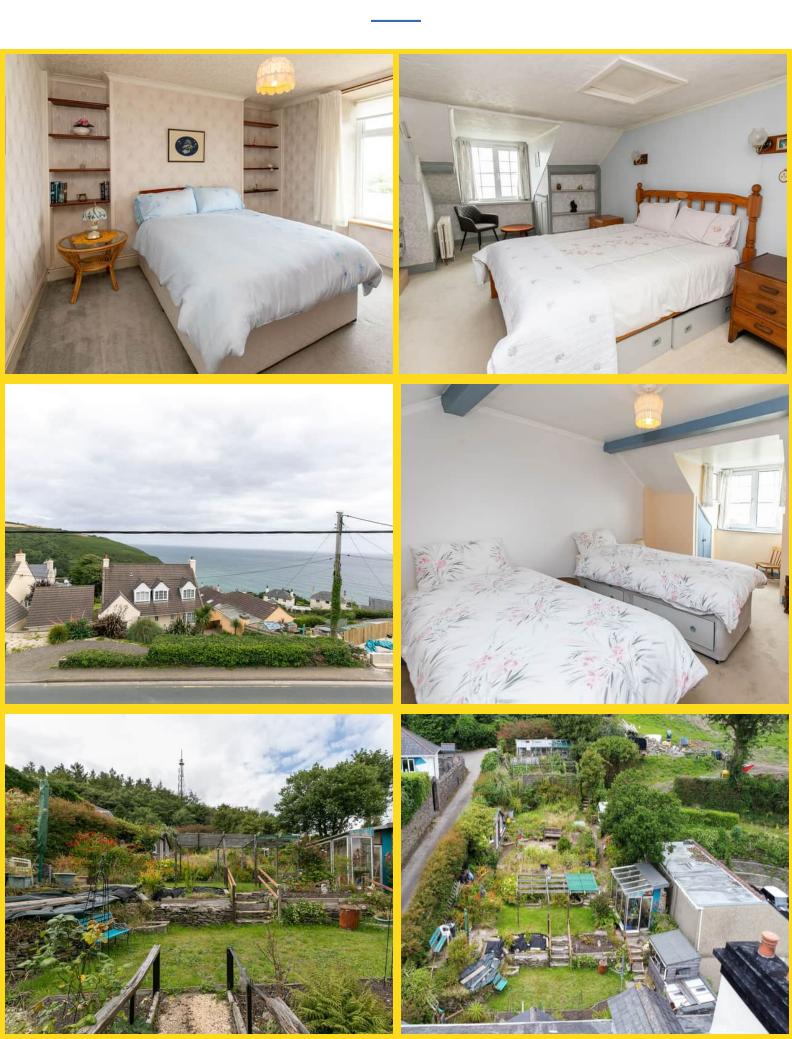

## **PROPERTY DESCRIPTION**

ACCOMODATION Bay View, located on South Cape in Laxey, is a charming semi-detached home that offers stunning sea and hillside views over the picturesque village of Laxey. This spacious property features five double bedrooms, providing ample accommodation for a large family or guests. The home boasts two well-appointed family bathrooms, ensuring comfort and convenience. The living spaces are equally impressive, with a generously sized lounge that invites relaxation and a 22-foot-long kitchen/dining room that serves as the heart of the home, ideal for family gatherings and entertaining.

One of the standout features of Bay View is its extensive rear garden, which offers a sunny retreat throughout the day. This versatile outdoor space is perfect for gardening enthusiasts, with a large greenhouse and ample room for a polytunnel, making it ideal for cultivating a variety of plants and vegetables. The garden's size and sunny disposition provide endless possibilities for outdoor activities, relaxation, or even further landscaping projects. With its breathtaking views, spacious interior, and expansive garden, Bay View is an exceptional property that is offered with no onward chain, presenting a fantastic opportunity for its next owners.

## FEATURES

- Semi-Detached Large Period Home
- Five Double Bedrooms
- Sea and Hillside Views
- Spacious Living Room

- Large 22' Kitchen/Diner
- Extensive Garden to the Rear
- Oil Fired Central Heating & uPVC Double Glazing
- Property in Need of Modernisation