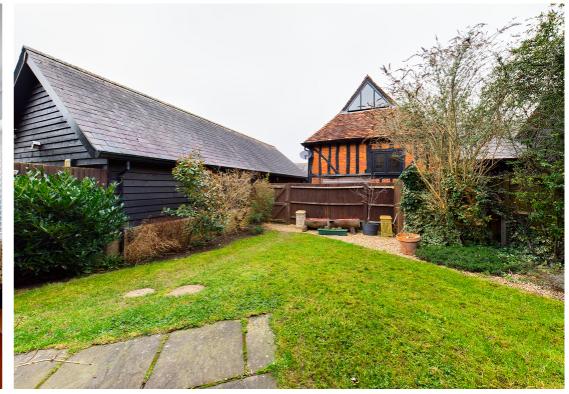

To the rear of the property is a private and enclosed rear garden with gate opening up to the double garage and off road parking.

Offley Village is a sought-after village in rolling countryside. It has a primary school, general store, hairdressers, several public houses/restaurants, and a bus service. There is easy access to A505, A1(M), M1 and to mainline stations at Hitchin and Luton.