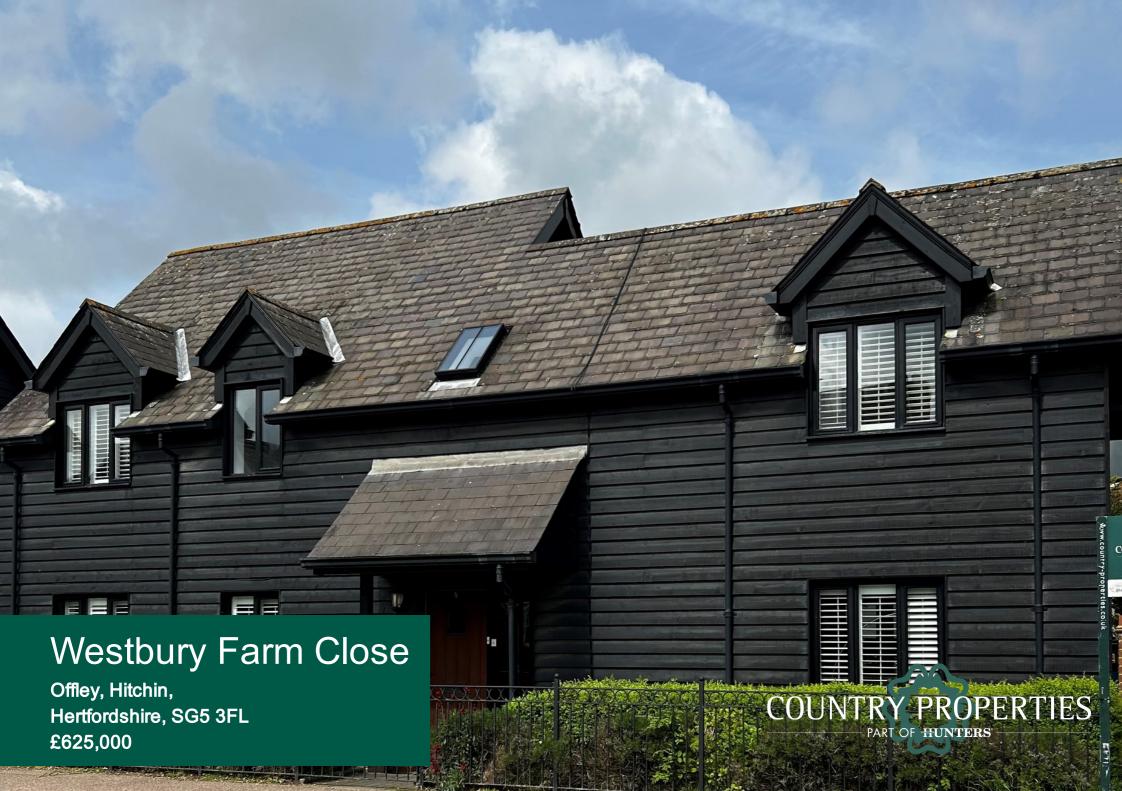

A superb four bedroom semi-detached barn style home located in the much sought after village of Offley.

This fine family home is presented in great order throughout and offers modern, well balanced and versatile accommodation spaciously arranged over two floors. The ground floor features a delightful duel aspect living room with log burner, separate dining room which opens into a fitted kitchen and a separate study/playroom. Upstairs are four bedrooms and the family bathroom, with the principle enjoying its own en-suite and fitted wardrobes.

To the rear of the property is a private and enclosed rear garden with gate opening up to the double garage and off road parking.

Offley Village is a sought-after village in rolling countryside. It has a primary school, general store, hairdressers, several public houses/restaurants, and a bus service. There is easy access to A505, A1(M), M1 and to mainline stations at Hitchin and Luton.

- Stunning family home
- Four bedrooms
- Two bathrooms
- Three reception rooms
- Double garage
- Village location
- 3.4 miles, 7 mins to Hitchin town centre (as per Google maps)
- 4.4 miles, 11 mins drive to Hitchin train station (as per Google maps)