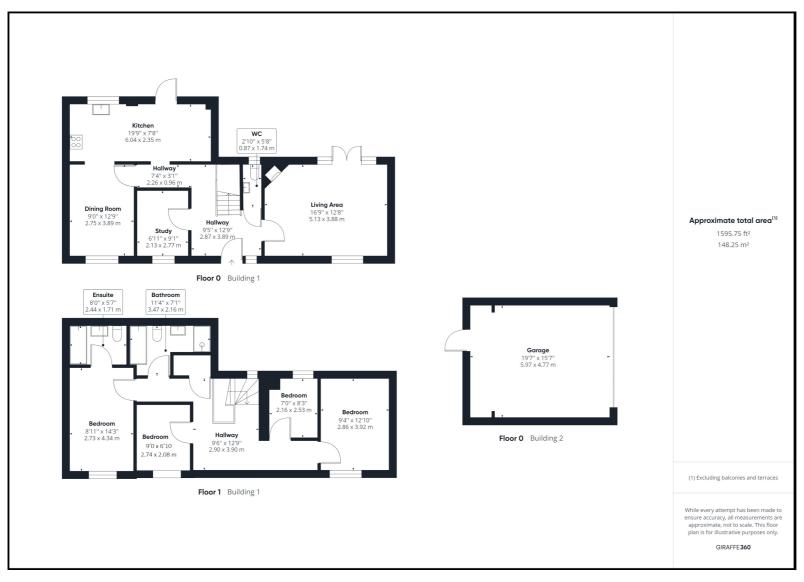

A superb four bedroom semi-detached barn style home located in the much sought after village of Offley.

This fine family home is presented in great order throughout and offers modern, well balanced and versatile accommodation spaciously arranged over two floors. The ground floor features a delightful duel aspect living room with log burner, separate dining room which opens into a fitted kitchen and a separate study/playroom. Upstairs are four bedrooms and the family bathroom, with the principle enjoying its own en-suite and fitted wardrobes.

To the rear of the property is a private and enclosed rear garden with gate opening up to the double garage and off road parking.

Offley Village is a sought-after village in rolling countryside. It has a primary school, general store, hairdressers, several public houses/restaurants, and a bus service. There is easy access to A505, A1(M), M1 and to mainline stations at Hitchin and Luton.

- Stunning family home
- Four bedrooms
- Two bathrooms
- Three reception rooms
- Double garage
- Village location
- 3.4 miles, 7 mins to Hitchin town centre (as per Google maps)
- 4.4 miles, 11 mins drive to Hitchin train station (as per Google maps)