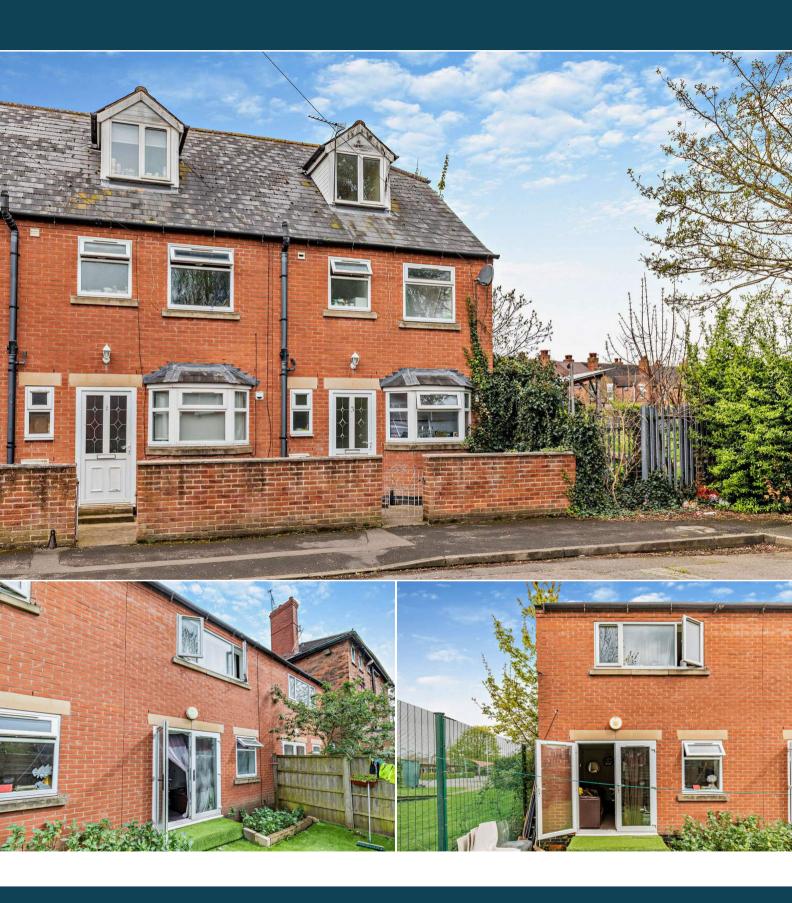

## Nottingham

Bettermove are proud to present this 3 bedroom terraced house in Nottingham. This Property is available with no forward chain.

The property is currently tenanted and it will be sold with tenants in situ for immediate investment. Rental yields can be obtained through Bettermove.

The property benefits from double glazing, electric central heating throughout and has parking available via the street outside.

The council tax band is TBC.

The interior of this beautifully presented property comprises a spacious living room, fitted kitchen and separate w/c on the ground floor. The first floor consists of 2 bedrooms and a bathroom, with a further bedroom and en suite being situated on the second floor. The exterior boasts a private rear garden, perfect for enjoying the summer months.

Located in the popular city of Nottingham, the property is close to a range of amenities, including shops, supermarkets, restaurants and pubs.

Excellent transport connections can be found from the A60, Nottingham Train station and many local bus routes.