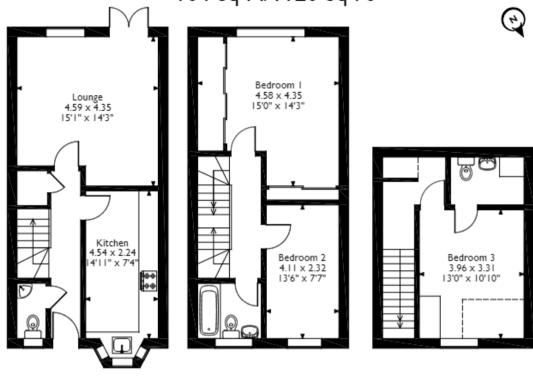

## Plumptre Mews, BunburyStreet, Nottingham Approximate Gross Internal Area 104 Sq M/1120 Sq Ft

First Floor Please note that the location of doors, windows and other items are approximate and this floorplan is to be used for illustrative purposes only. Unauthorized reproduction is prohibited.

Second Floor

Ground Floor

20-22 Bridge End, Leeds, LS1 4DJ t: 0330 004 0050 e: hello@bettermove.co.uk www.bettermove.co.uk