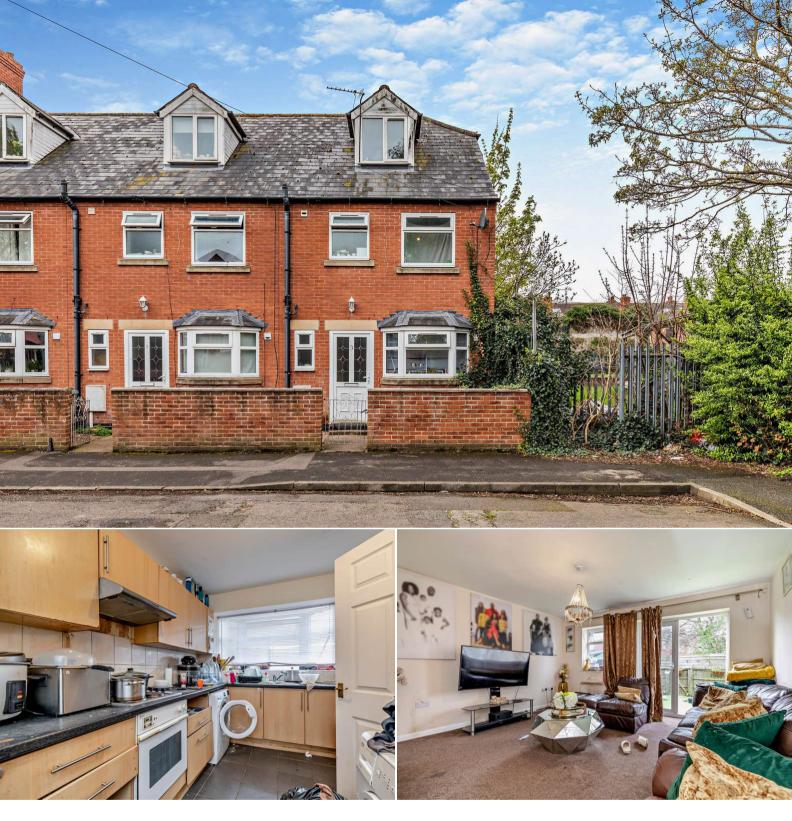

## Nottingham

Bettermove are proud to present this 3 bedroom terraced house in Nottingham. This Property is available with no forward chain.

The property is currently tenanted and it will be sold with tenants in situ for immediate investment. Rental yields can be obtained through Bettermove.

The property benefits from double glazing, electric central heating throughout and has parking available via the street outside.

The council tax band is TBC.

The interior of this beautifully presented property comprises a spacious living room, fitted kitchen and separate w/c on the ground floor. The first floor consists of 2 bedrooms and a bathroom, with a further bedroom and en suite being situated on the second floor. The exterior boasts a private rear garden, perfect for enjoying the summer months.

Located in the popular city of Nottingham, the property is close to a range of amenities, including shops, supermarkets, restaurants and pubs.

Excellent transport connections can be found from the A60, Nottingham Train station and many local bus routes.