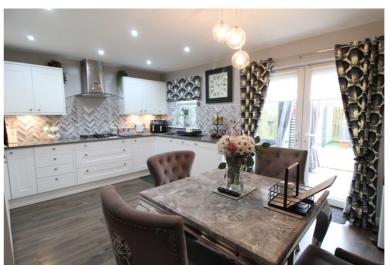

## **FULL DESCRIPTION**

Of interest to a variety of buyers is this well presented three bedroom modern town house, offering well proportioned accommodation over three floors, in this popular cul-de-sac location. The accommodation comprises of an entrance hall giving access to a cloaks WC, there is an integral garage with up and over garage door. The dining kitchen is a real feature of this property having an attractive range of modern base and wall mounted units, and double glazed French doors to the rear. To the first floor the lounge has double glazed patio doors leading to a Juliet balcony, and there is a double bedroom on this level. To the second floor the main bedroom has two double glazed windows overlooking the garden, there is a Jack and Jill shower room with modern suite comprising of a sower cubicle, wash hand basin, WC. There is a further double bedroom with double glazed window to the front and radiator. Gas Central Heating & Double Glazing. Externally a drive leads to the integral garage, there is a good size enclosed rear garden. Awaiting EPC