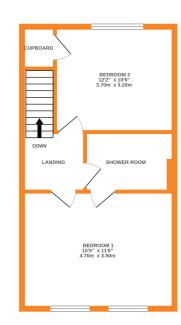

## **FULL DESCRIPTION**

Of interest to a variety of buyers is this well presented three bedroom modern town house, offering well proportioned accommodation over three floors, in this popular cul-de-sac location. The accommodation comprises of an entrance hall giving access to a cloaks WC, there is an integral garage with up and over garage door. The dining kitchen is a real feature of this property having an attractive range of modern base and wall mounted units, and double glazed French doors to the rear. To the first floor the lounge has double glazed patio doors leading to a Juliet balcony, and there is a double bedroom on this level. To the second floor the main bedroom has two double glazed windows overlooking the garden, there is a Jack and Jill shower room with modern suite comprising of a sower cubicle, wash hand basin, WC. There is a further double bedroom with double glazed window to the front and radiator. Gas Central Heating & Double Glazing. Externally a drive leads to the integral garage, there is a good size enclosed rear garden. Awaiting EPC

GROUND FLOOR 1ST FLOOR 2ND FLOOR

whilst every attempt has been inlade to ensure the accuracy or the inouphan contained their, inessurement of doors, windows, romes and any other items are approximate and no responsibility is taken for any error omission or mis-statement. This plan is for illustrative purposes only and should be used as such by any prospective purchaser. The services, systems and appliances shown have not been tested and no guarante as to their operability or efficiency can be given.