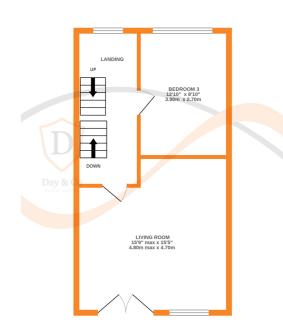

## **FULL DESCRIPTION**

Of interest to a variety of buyers is this well presented three bedroom modern town house, offering well proportioned accommodation over three floors, in this popular cul-de-sac location. The accommodation comprises of an entrance hall giving access to a cloaks WC, there is an integral garage with up and over garage door. The dining kitchen is a real feature of this property having an attractive range of modern base and wall mounted units, and double glazed French doors to the rear. To the first floor the lounge has double glazed patio doors leading to a Juliet balcony, and there is a double bedroom on this level. To the second floor the main bedroom has two double glazed windows overlooking the garden, there is a Jack and Jill shower room with modern suite comprising of a sower cubicle, wash hand basin, WC. There is a further double bedroom with double glazed window to the front and radiator. Gas Central Heating & Double Glazing. Externally a drive leads to the integral garage, there is a good size enclosed rear garden. Awaiting EPC

GROUND FLOOR 1ST FLOOR 2ND FLOOR

whilst every attempt has been inlade to ensure the accuracy or the inouphan contained their, inessurement of doors, windows, romes and any other items are approximate and no responsibility is taken for any error omission or mis-statement. This plan is for illustrative purposes only and should be used as such by any prospective purchaser. The services, systems and appliances shown have not been tested and no guarante as to their operability or efficiency can be given.