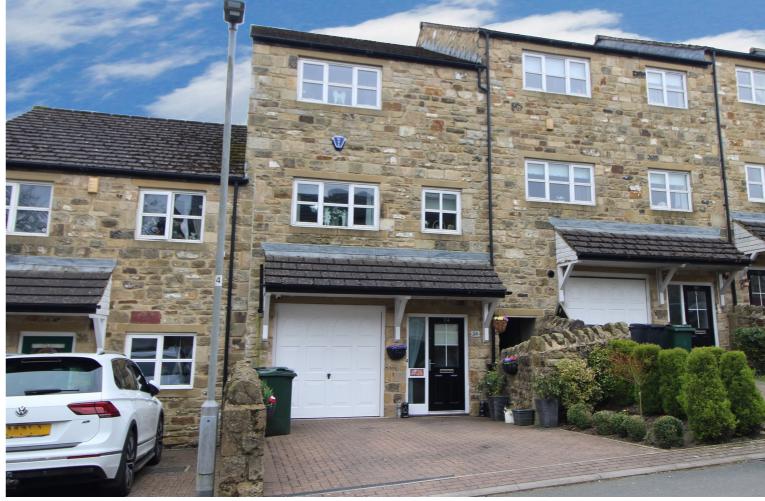

## **SUMMARY**

\*\*A WELL PRESENTED 3 BEDROOM MODERN TOWN HOUSE, ACCOMMODATION OVER 3 FLOORS, SUPERB SPACIOUS DINING KITCHEN, DRIVE & INTEGRAL GARAGE!!\*\* Having a good size enclosed rear garden, gas central heating & double glazing, INTERNAL VIEWING ADVISED, AWAITING EPC \*\*

## **FULL DESCRIPTION**

Of interest to a variety of buyers is this well presented three bedroom modern town house, offering well proportioned accommodation over three floors, in this popular cul-de-sac location. The accommodation comprises of an entrance hall giving access to a cloaks WC, there is an integral garage with up and over garage door. The dining kitchen is a real feature of this property having an attractive range of modern base and wall mounted units, and double glazed French doors to the rear. To the first floor the lounge has double glazed patio doors leading to a Juliet balcony, and there is a double bedroom on this level. To the second floor the main bedroom has two double glazed windows overlooking the garden, there is a Jack and Jill shower room with modern suite comprising of a sower cubicle, wash hand basin, WC. There is a further double bedroom with double glazed window to the front and radiator. Gas Central Heating & Double Glazing. Externally a drive leads to the integral garage, there is a good size enclosed rear garden. Awaiting EPC