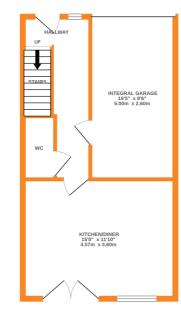

## **FULL DESCRIPTION**

Of interest to a variety of buyers is this well presented three bedroom modern town house, offering well proportioned accommodation over three floors, in this popular cul-de-sac location. The accommodation comprises of an entrance hall giving access to a cloaks WC, there is an integral garage with up and over garage door. The dining kitchen is a real feature of this property having an attractive range of modern base and wall mounted units, and double glazed French doors to the rear. To the first floor the lounge has double glazed patio doors leading to a Juliet balcony, and there is a double bedroom on this level. To the second floor the main bedroom has two double glazed windows overlooking the garden, there is a Jack and Jill shower room with modern suite comprising of a sower cubicle, wash hand basin, WC. There is a further double bedroom with double glazed window to the front and radiator. Gas Central Heating & Double Glazing. Externally a drive leads to the integral garage, there is a good size enclosed rear garden. Awaiting EPC

GROUND FLOOR 1ST FLOOR 2ND FLOOR

whilst every attempt has been inlade to ensure the accuracy or the inouphan contained their, inessurement of doors, windows, romes and any other items are approximate and no responsibility is taken for any error omission or mis-statement. This plan is for illustrative purposes only and should be used as such by any prospective purchaser. The services, systems and appliances shown have not been tested and no guarante as to their operability or efficiency can be given.