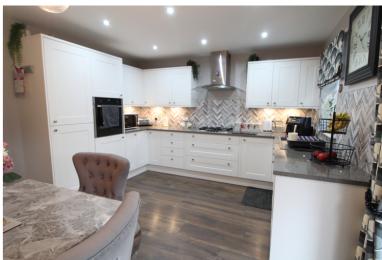

## **FULL DESCRIPTION**

Of interest to a variety of buyers is this well presented three bedroom modern town house, offering well proportioned accommodation over three floors, in this popular cul-de-sac location. The accommodation comprises of an entrance hall giving access to a cloaks WC, there is an integral garage with up and over garage door. The dining kitchen is a real feature of this property having an attractive range of modern base and wall mounted units, and double glazed French doors to the rear. To the first floor the lounge has double glazed patio doors leading to a Juliet balcony, and there is a double bedroom on this level. To the second floor the main bedroom has two double glazed windows overlooking the garden, there is a Jack and Jill shower room with modern suite comprising of a sower cubicle, wash hand basin, WC. There is a further double bedroom with double glazed window to the front and radiator. Gas Central Heating & Double Glazing. Externally a drive leads to the integral garage, there is a good size enclosed rear garden. Awaiting EPC