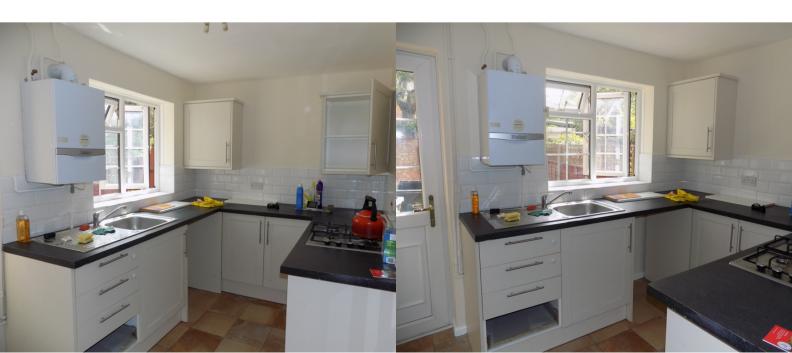

## **ROOM DESCRIPTIONS**

**Entrance Hall** 

3' 9" x 4' 7" (1.14m x 1.40m)

Lounge

12' 3" x 14' 6" (3.73m x 4.42m)

Kitchen/breakfast room

7' 1" x 12' 4" (2.16m x 3.76m)

Landing