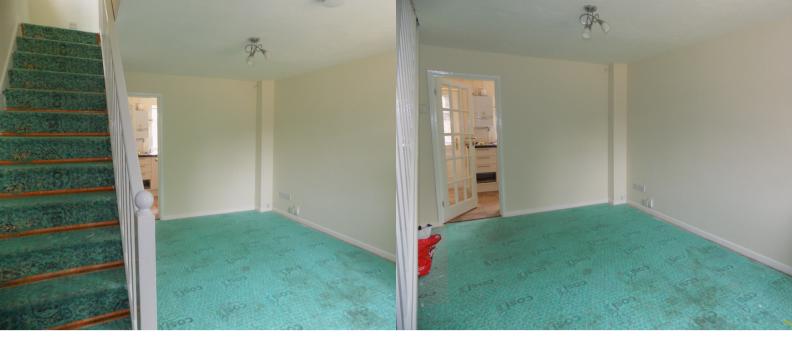

## **ROOM DESCRIPTIONS**

**Entrance Hall** 

3' 9" x 4' 7" (1.14m x 1.40m)

Lounge

12' 3" x 14' 6" (3.73m x 4.42m)

Kitchen/breakfast room

7' 1" x 12' 4" (2.16m x 3.76m)

Landing