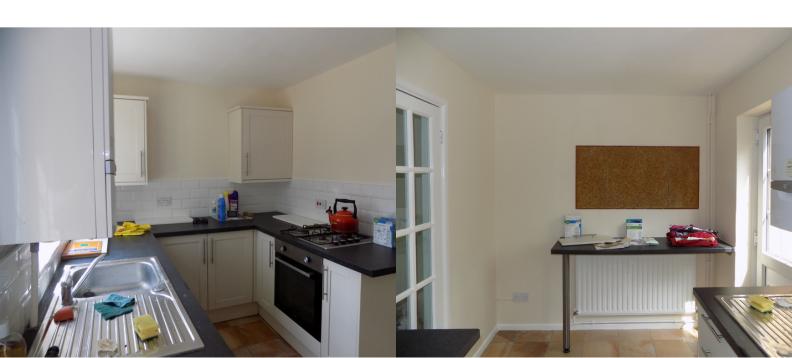

## **ROOM DESCRIPTIONS**

**Entrance Hall** 

3' 9" x 4' 7" (1.14m x 1.40m)

Lounge

12' 3" x 14' 6" (3.73m x 4.42m)

Kitchen/breakfast room

7' 1" x 12' 4" (2.16m x 3.76m)

Landing