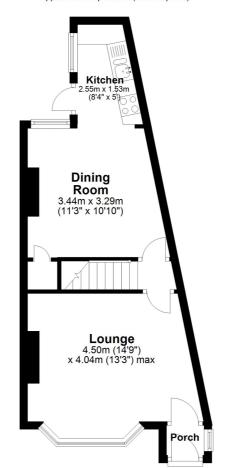

### **Porch**

#### Lounge

14' 9" x 13' 3" (4.50m x 4.04m)

#### **Dining Room**

11' 3" x 10' 10" (3.43m x 3.30m)

#### Kitchen

8' 4" x 5' 0" (2.54m x 1.52m)

#### **Ground Floor**

Approx. 32.8 sq. metres (353.2 sq. feet)