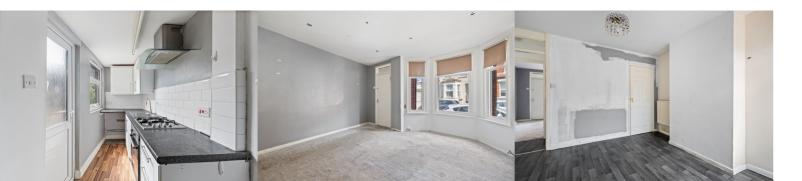

#### Lounge

14' 9" x 13' 3" (4.50m x 4.04m)

#### **Dining Room**

11' 3" x 10' 10" (3.43m x 3.30m)

#### Kitchen

8' 4" x 5' 0" (2.54m x 1.52m)