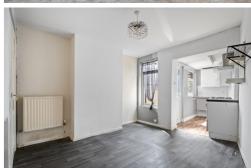

#### **Dining Room**

11' 3" x 10' 10" (3.43m x 3.30m)

#### Kitchen

8' 4" x 5' 0" (2.54m x 1.52m)