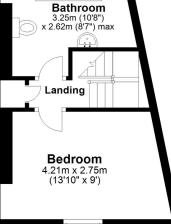

#### First Floor Landing

#### Bathroom

10' 8" x 8' 7" (3.25m x 2.62m)

# Approx. 23.5 sq. metres (252.9 sq. feet) **Bedroom** 3.09m x 2.62m (10'2" x 8'7")

First Floor

Approx. 27.9 sq. metres (300.1 sq. feet)

Landing

Second Floor

Whilst every attempt has been made to ensure the accuracy of the floor plan contained here, measurements of doors, windows, rooms and any other items are approximate and no responsibility is taken for any error, omission or mis-statement. This plan is for illustrative purposes only and should be used as such by any prospective purchaser.