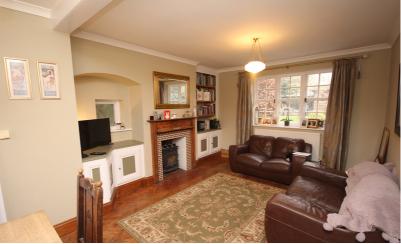

On the ground floor is a spacious Lounge/Dining room with wood parquet flooring and solid fuel burner, kitchen overlooking the rear garden, utility area and ground floor bathroom. Upstairs there are three good sized bedrooms. Outside in the rear garden are two out buildings comprising a workshop, garden room, music room and a home office.