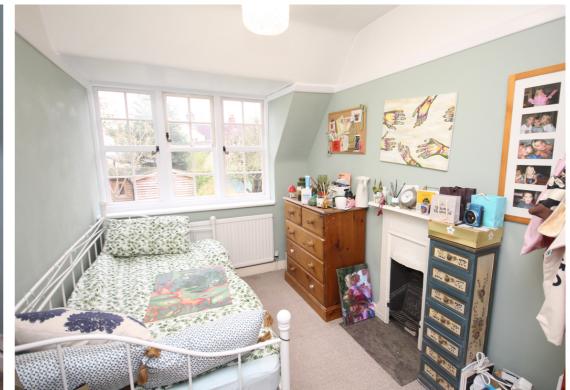

On the ground floor is a spacious Lounge/Dining room with wood parquet flooring and solid fuel burner, kitchen overlooking the rear garden, utility area and ground floor bathroom. Upstairs there are three good sized bedrooms. Outside in the rear garden are two out buildings comprising a workshop, garden room, music room and a home office.