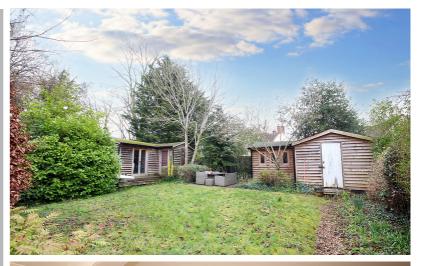

On the ground floor is a spacious Lounge/Dining room with wood parquet flooring and solid fuel burner, kitchen overlooking the rear garden, utility area and ground floor bathroom. Upstairs there are three good sized bedrooms. Outside in the rear garden are two out buildings comprising a workshop, garden room, music room and a home office.