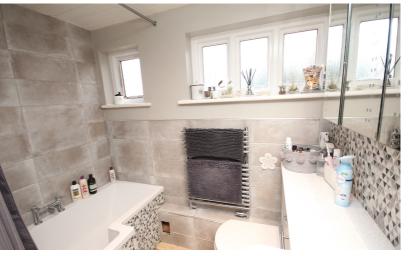

On the ground floor is a spacious Lounge/Dining room with wood parquet flooring and solid fuel burner, kitchen overlooking the rear garden, utility area and ground floor bathroom. Upstairs there are three good sized bedrooms. Outside in the rear garden are two out buildings comprising a workshop, garden room, music room and a home office.