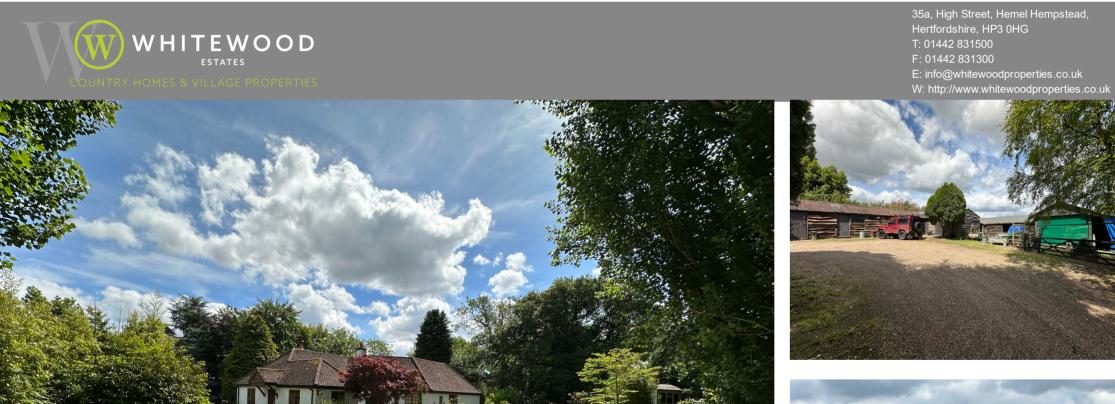

## £1,400,000

A rare opportunity to acquire a detached bungalow in need of modernisation, situated on a plot of 1 acre of garden land with an additional 9 acres of pasture land. Felstead Farm includes a selection of stables, storage sheds and a tractor barn. The property is located in a quiet rural country lane surrounded by open farm land and is within a 10 minute car ride to Hemel Hempstead train station which provides a quick rail link to London Euston Station in approx 25 mins. The M25 junction 20 and the M1 junction 8 are both a 10 minute drive away. The village of Bovingdon is a few minutes drive away and provides a selection of shops, pubs, restaurants and an A\* Ofsted rated primary academy.