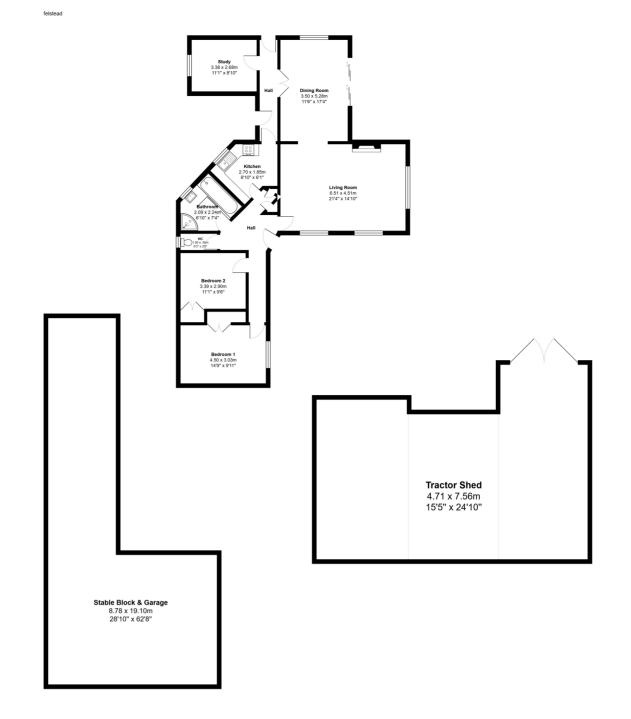

Total Area: 343.3 m<sup>2</sup> ... 3695 ft<sup>2</sup>

## £1,400,000

A rare opportunity to acquire a detached bungalow in need of modernisation, situated on a plot of 1 acre of garden land with an additional 9 acres of pasture land. Felstead Farm includes a selection of stables, storage sheds and a tractor barn. The property is located in a quiet rural country lane surrounded by open farm land and is within a 10 minute car ride to Hemel Hempstead train station which provides a quick rail link to London Euston Station in approx 25 mins. The M25 junction 20 and the M1 junction 8 are both a 10 minute drive away. The village of Bovingdon is a few minutes drive away and provides a selection of shops, pubs, restaurants and an A\* Ofsted rated primary academy.