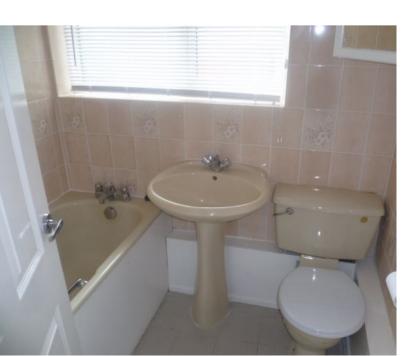

### **Bathroom**

6' 0" x 5' 6" (1.83m x 1.68m)

Frosted double glazed casement window, fully tiled walls, matching white suite comprising panel bath with mixer tap and shower attachment, pedestal wash hand basin, dual flush wc.