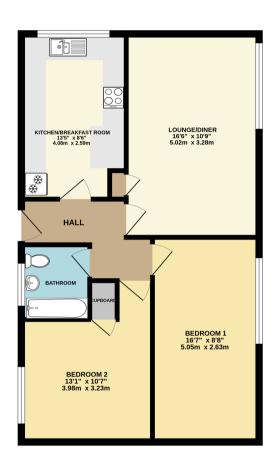

# Living Room

16' 6" x 10' 9" (5.03m x 3.28m)

Double glazed casement windows, two electric heaters, fitted cupboard, power points.

### Kitchen/Breakfast Room

13' 0" x 8' 6" (3.96m x 2.59m)

Double glazed casement windows, fitted wall and base units with cupboards with tiled worktops housing single drainer one and a half bowl stainless steel sink unit with mixer tap and tiled splashback, electric oven, electric hob, cooker hood, plumbing for washing machine, space for fridge/freezer, power points, ceramic tiled floor.

# Bedroom 1

16' 7" x 8' 8" (5.05m x 2.64m)

Double glazed casement window, night storage heater, power points.

### Bedroom 2

13' 1" x 10' 7" (3.99m x 3.23m)

Double glazed casement window, night storage heater, fitted cupboard, power points.

### **Bathroom**

6' 0" x 5' 6" (1.83m x 1.68m)

Frosted double glazed casement window, fully tiled walls, matching white suite comprising panel bath with mixer tap and shower attachment, pedestal wash hand basin, dual flush wc.

# FLOORPLAN & EPC

GROUND FLOOR 635 sq.ft. (59.0 sq.m.) approx.

TOTAL FLOOR AREA: 635 sq.ft. (59.0 sq.m.) approx. Intid every attempt has been made to ensure the accuracy of the floorpide roctationed here, measurements floors, windows, more and say often terms are approximate and no responsibility is listen for any entor, omission or mis-statement. This pain is for illustrative purposes only and should be used as such by any specific purchaser. The services, systems and appliances shown when on the ent setsed and no guarantee as to beri operability or efficiency can be given.