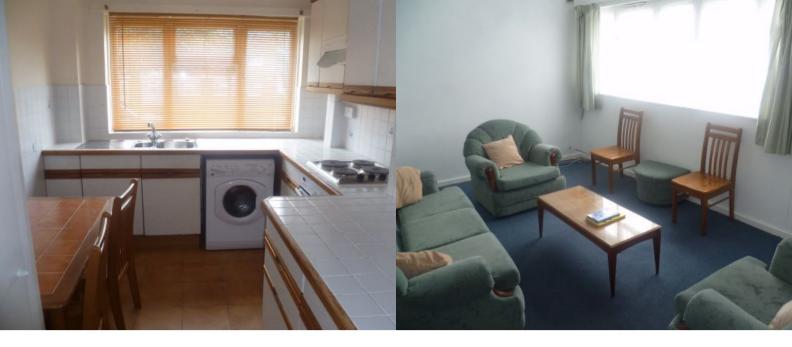

# Living Room

16' 6" x 10' 9" (5.03m x 3.28m)

Double glazed casement windows, two electric heaters, fitted cupboard, power points.

### Kitchen/Breakfast Room

13' 0" x 8' 6" (3.96m x 2.59m)

Double glazed casement windows, fitted wall and base units with cupboards with tiled worktops housing single drainer one and a half bowl stainless steel sink unit with mixer tap and tiled splashback, electric oven, electric hob, cooker hood, plumbing for washing machine, space for fridge/freezer, power points, ceramic tiled floor.