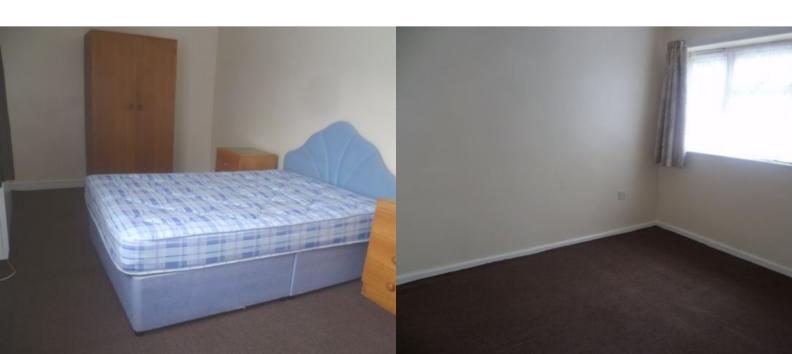

# Bedroom 1

16' 7" x 8' 8" (5.05m x 2.64m)

Double glazed casement window, night storage heater, power points.

### Bedroom 2

13' 1" x 10' 7" (3.99m x 3.23m)

Double glazed casement window, night storage heater, fitted cupboard, power points.