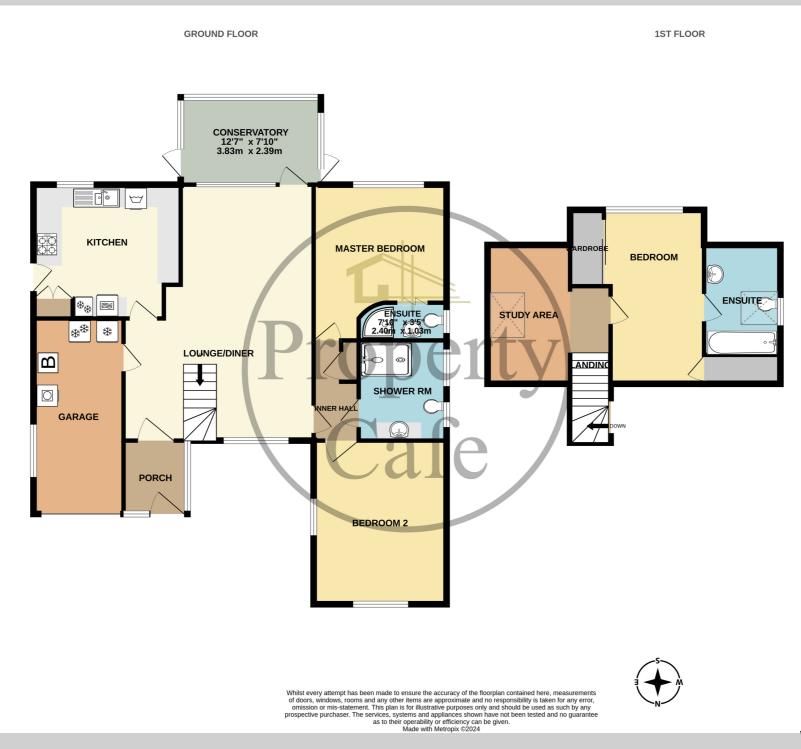

6 Winston Drive, Bexhill-on-Sea, East Sussex, TN39 3RP An Immaculate Three Bed Detached Bungalow In Highly Sought After Location £579,950

The Property Cafe Is Delighted To Offer For Sale This Spacious Three Bedroom 'Larkin Built' Detached Bungalow Situated In A Quiet & Highly Sought After West Bexhill Location: Benefits & Accommodation that includes: An Immaculate Three Bedroom Bungalow \* Spacious Dual Aspect Lounge-Diner \* Open Plan Stairs To Th First Floor \* South Facing UPVC Conservatory \* Modern Fitted Kitchen & Bathroom \* Ground Floor Master Bedroom With En-suite \* Open Plan First Floor Study Area \* Guest Bedroom & En-Suite Bathroom \* Neutral Colour Scheme Throughout \* Integral Single Garage With Remote Door \* Secure UPVC Entrance Porch \* Block Paved Drive & Ample Parking \* Lovely South Facing Rear Garden With Patio Area, Central Lawn, Low Maintenance Flower Borders & Timber Built Shed \* Immaculate Decoration Throughout \* Central Heated & Fully Double Glazed \* Highly Sought After & Quiet Location **\* For Additional** Details Or To Arrange To View Please Contact Our Bexhill Sales Team On 01424

www.propertycafe.co

An Immaculate Three Bedroom Bungalow \* Spacious Dual Aspect Lounge-Diner \* Open Plan Stairs To The First Floor \* South Facing UPVC Conservatory \* Modern Fitted Kitchen & Bathroom \* Ground Floor Master Bedroom With En-suite \* Open Plan First Floor Study Area \* First Floor Guest Bedroom & En-Suite Bathroom \* Neutral Colour Scheme Throughout \* Integral Single Garage With Remote Door \* Secure UPVC Entrance Porch \* Block Paved Drive & Ample Parking \* Lovely South Facing Rear Garden With Patio Area, Central Lawn, Low Maintenance Flower Borders & Timber Built Shed \* Immaculate Decoration Throughout \* Central Heated & Fully Double Glazed \* Highly Sought After & Quiet Location \*