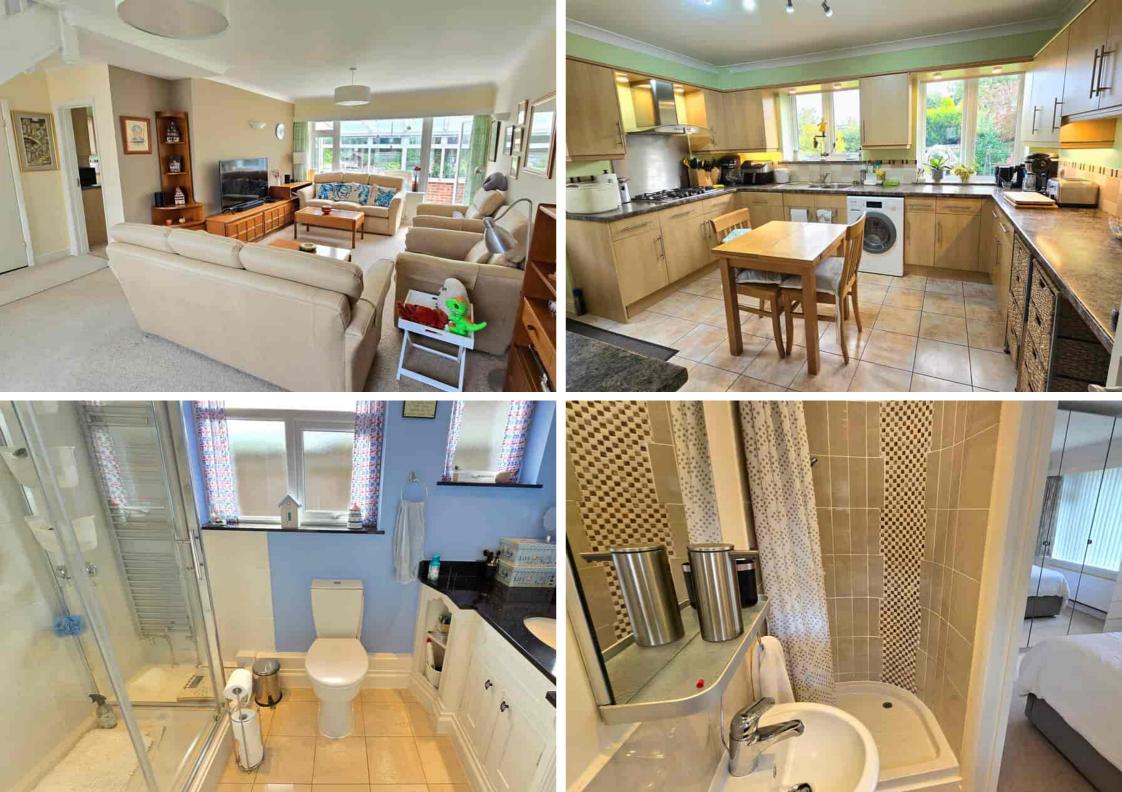

6 Winston Drive, Bexhill-on-Sea, East Sussex, TN39 3RP An Immaculate Three Bed Detached Bungalow In Highly Sought After Location £579,950

The Property Cafe Is Delighted To Offer For Sale This Spacious Three Bedroom 'Larkin Built' Detached Bungalow Situated In A Quiet & Highly Sought After West Bexhill Location: Benefits & Accommodation that includes: An Immaculate Three Bedroom Bungalow \* Spacious Dual Aspect Lounge-Diner \* Open Plan Stairs To Th First Floor \* South Facing UPVC Conservatory \* Modern Fitted Kitchen & Bathroom \* Ground Floor Master Bedroom With En-suite \* Open Plan First Floor Study Area \* Guest Bedroom & En-Suite Bathroom \* Neutral Colour Scheme Throughout \* Integral Single Garage With Remote Door \* Secure UPVC Entrance Porch \* Block Paved Drive & Ample Parking \* Lovely South Facing Rear Garden With Patio Area, Central Lawn, Low Maintenance Flower Borders & Timber Built Shed \* Immaculate Decoration Throughout \* Central Heated & Fully Double Glazed \* Highly Sought After & Quiet Location **\* For Additional** Details Or To Arrange To View Please Contact Our Bexhill Sales Team On 01424

www.propertycafe.co

An Immaculate Three Bedroom Bungalow \* Spacious Dual Aspect Lounge-Diner \* Open Plan Stairs To The First Floor \* South Facing UPVC Conservatory \* Modern Fitted Kitchen & Bathroom \* Ground Floor Master Bedroom With En-suite \* Open Plan First Floor Study Area \* First Floor Guest Bedroom & En-Suite Bathroom \* Neutral Colour Scheme Throughout \* Integral Single Garage With Remote Door \* Secure UPVC Entrance Porch \* Block Paved Drive & Ample Parking \* Lovely South Facing Rear Garden With Patio Area, Central Lawn, Low Maintenance Flower Borders & Timber Built Shed \* Immaculate Decoration Throughout \* Central Heated & Fully Double Glazed \* Highly Sought After & Quiet Location \*