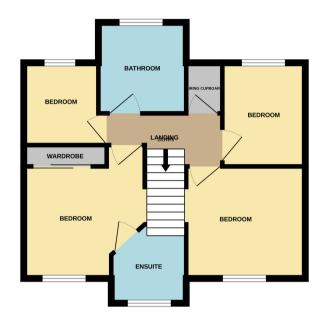

# First Floor

#### Landing

With loft access, central heating radiator and cylinder airing cupboard.

# Bedroom One 3.35m x 3.05m (11' 0" x 10' 0")

With free standing mirror wardrobes to one wall, tiled wall, front facing window, central heating radiator. Additional built in storage cupboard back over the stairs.

#### Ensuite

A three piece suite comprising of a shower cubicle, wash hand vanity unit, low flush w/c, central heating radiator and a front facing double glazed obscure window.

### Bedroom Two 3.40m x 2.74m (11' 2" x 9' 0")

With a front facing window, central heating radiator, shelve storage.

#### Bedroom Three 2.89m x 2.74m (9' 6" x 9' 0") With a rear facing window, central heating radiator.

Bedroom Four 1.83m x 1.83m (6' 0" x 6' 0") With a rear facing window, central heating radiator.

#### Bathroom

A three piece suite comprising of a panelled bath, pedestal sink, low flush w/c, partly tiled, central heating radiator and a rear facing window.

www.bartropanddilks.co.uk

GROUND FLOOR

Whilst every attempt has been made to ensure the accuracy of the floorplan contained here, measurements of doors, windows, rooms and any other items are approximate and no responsibility is taken for any erorr, omission or mis-statement. This plan is for illustrative purposes only and should be used as such by any prospective purchaser. The services, systems and appliances shown have not been tested and no guarantee as to their operability or efficiency can be given. Made with Metropix ©2024