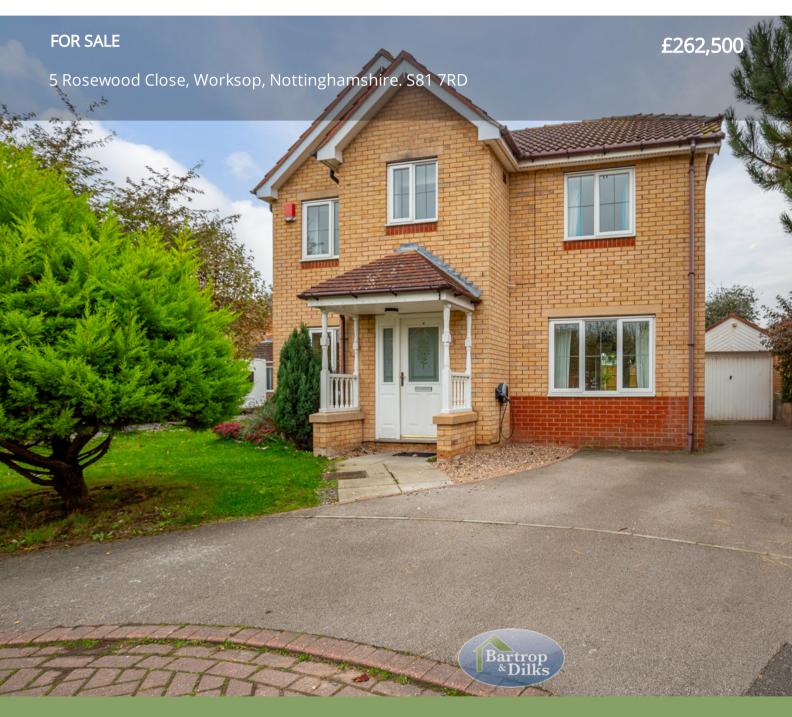

- T: 01909 509001
- E: info@bartropanddilks.co.uk
- W: www.bartropanddilks.co.uk
- A: 78 Bridge Street, Worksop, S80 1JA

Set within this delightful cu de sac is this well presented four bedroom detached family home that has gas central heating and uPVC double glazed windows. Viewing is recommended for the property that has generous accommodation and is well placed for local amenities and schools. The accommodation comprises of; entrance area that leads directly to the dining room, W.C, lounge with rear facing French doors to the garden. Kitchen with a good range of fitted units. On the first floor; landing, four bedrooms, bedroom one with free standing wardrobes to one wall, ensuite shower room. Family bathroom. Outside; gardens to the front and rear, the rear being enclosed with patio and decking, driveway and garage.