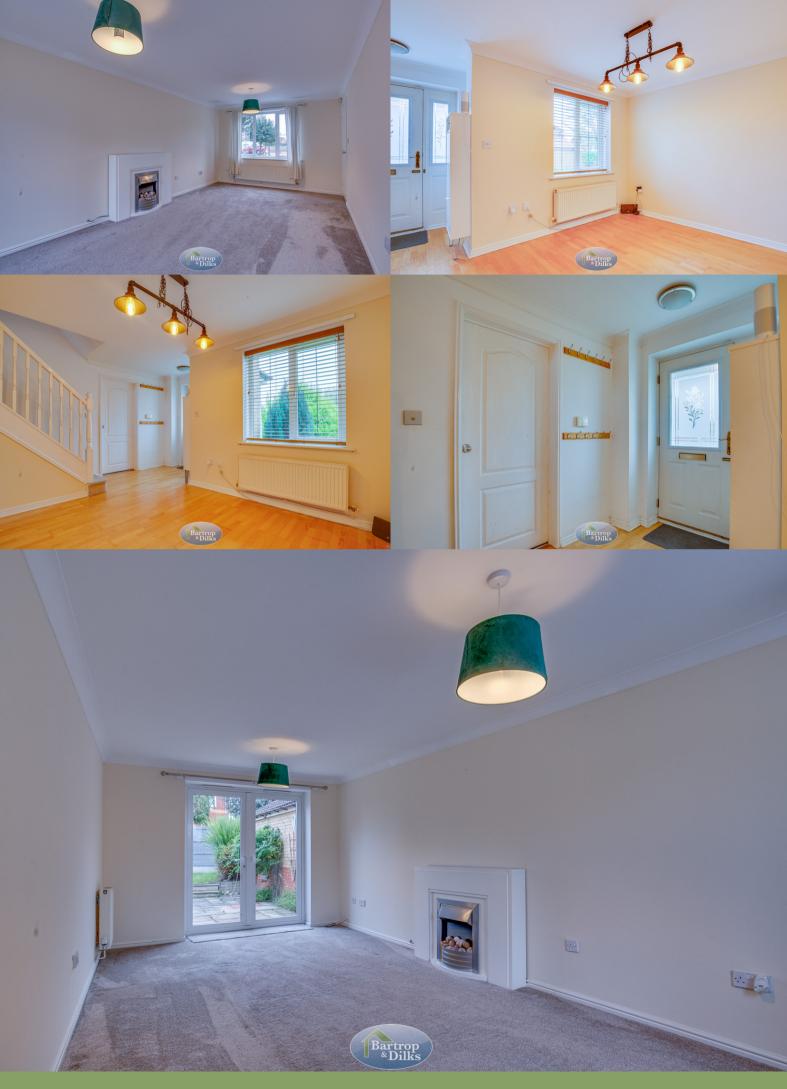

# Lounge 5.2m x 2.74m (17' 1" x 9' 0")

With a front facing window, rear facing French doors, two central heating radiators, fire surround with electric fire.

#### Entrance Area

With entrance door, direct access to the dining room.

#### Dining Room 3.96m x 2.44m (13' 0" x 8' 0")

With stairs to the first floor, central heating radiator, storage cupboard.

#### Landing

With loft access, central heating radiator and cylinder airing cupboard.