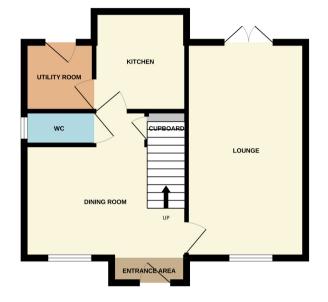

# **Ground Floor**

#### Entrance Area

With entrance door, direct access to the dining room.

#### Dining Room 3.96m x 2.44m (13' 0" x 8' 0")

With stairs to the first floor, central heating radiator, storage cupboard.

#### W.C

Comprising of a low flush w.c, wash hand basin, central heating radiator and a side facing window.

# Lounge 5.2m x 2.74m (17' 1" x 9' 0")

With a front facing window, rear facing French doors, two central heating radiators, fire surround with electric fire.

#### Kitchen 3.65m x 2.14m (12' 0" x 7' 0")

With a range of wall and base units, worksurfaces, sink unit and drainer, integrated four ring gas hob, electric oven with a stainless steel cooker hood, integrated fridge and freezer, plumbing for a dishwasher, power points, splash back tiles, a rear facing double glazed window, plumbing for a washing machine, wall mounted boiler, central heating radiator and a rear facing entrance door.