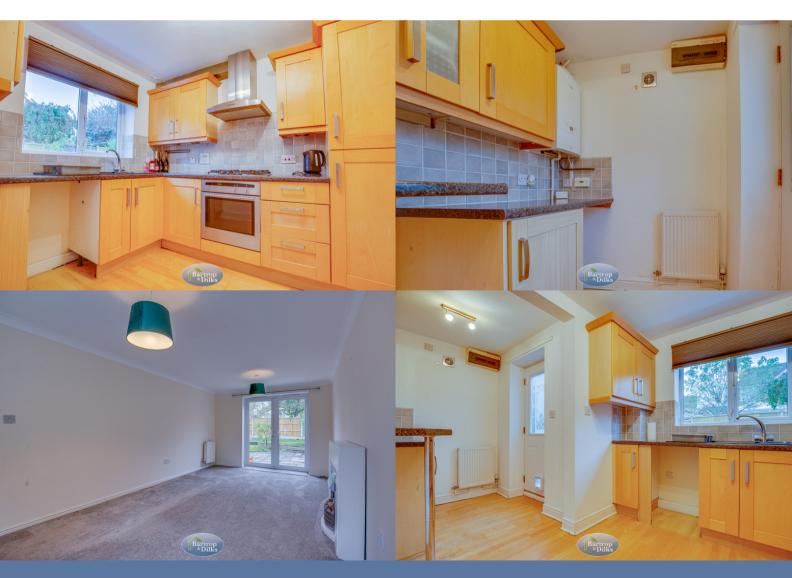

#### Kitchen 3.65m x 2.14m (12' 0" x 7' 0")

With a range of wall and base units, worksurfaces, sink unit and drainer, integrated four ring gas hob, electric oven with a stainless steel cooker hood, integrated fridge and freezer, plumbing for a dishwasher, power points, splash back tiles, a rear facing double glazed window, plumbing for a washing machine, wall mounted boiler, central heating radiator and a rear facing entrance door.

# Lounge 5.2m x 2.74m (17' 1" x 9' 0")

With a front facing window, rear facing French doors, two central heating radiators, fire surround with electric fire.