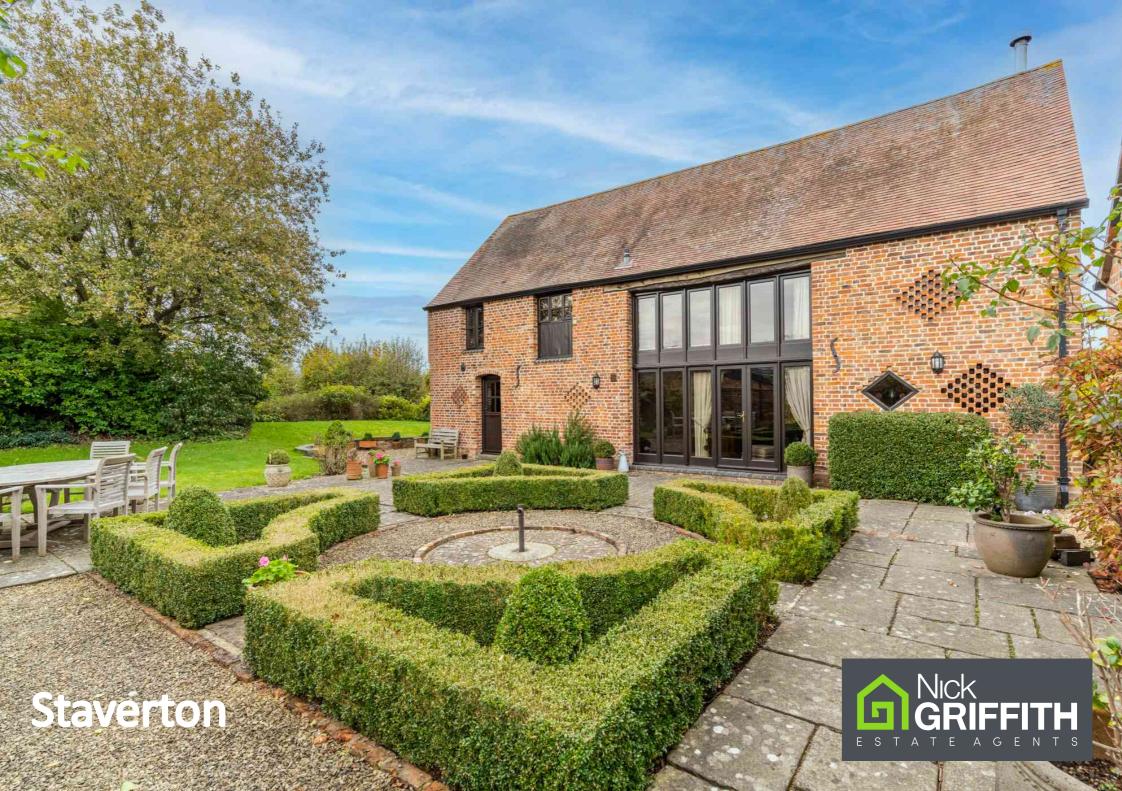

## Staverton

# Hayden Lane, Staverton, Cheltenham, GL51 OSR £895,000 Freehold

A stunning, character filled, 3 bedroom, detached barn conversion set in beautifully tended gardens with a separate studio/annex.

RECEPTION HALL • living room • dining room • kitchen/breakfast room • utility room • 3 double bedrooms • 3 bath/shower rooms • studio/annex with ensuite wet room • double garage • sweeping driveway • landscaped gardens • oil fired central heating • double glazing • underfloor heating

### Description

An attractive detached barn converted in the mid 1990s to an exceptional standard, overlooking adjoining fields. The Beautifully presented accommodation includes an impressive reception hall, living room with feature brick fire with inset wood burner, dining room with flagstone flooring, kitchen/breakfast room, and a utility room. Upstairs, there are 3 good size double bedrooms and 3 bath/shower rooms (2 en suite). Outside, the property is approached via a sweeping gravelled driveway providing parking and turning for several vehicles, a double garage, and lovely landscaped gardens. There is also a studio/annexe with kitchenette and en suite wet room, ideal for a relative or place or work.