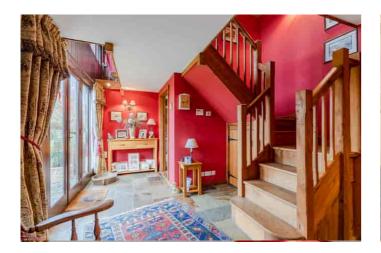

### Description

An attractive detached barn converted in the mid 1990s to an exceptional standard, overlooking adjoining fields. The Beautifully presented accommodation includes an impressive reception hall, living room with feature brick fire with inset wood burner, dining room with flagstone flooring, kitchen/breakfast room, and a utility room. Upstairs, there are 3 good size double bedrooms and 3 bath/shower rooms (2 en suite). Outside, the property is approached via a sweeping gravelled driveway providing parking and turning for several vehicles, a double garage, and lovely landscaped gardens. There is also a studio/annexe with kitchenette and en suite wet room, ideal for a relative or place or work.