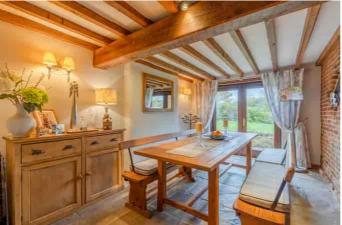

### Description

An attractive detached barn converted in the mid 1990s to an exceptional standard, overlooking adjoining fields. The Beautifully presented accommodation includes an impressive reception hall, living room with feature brick fire with inset wood burner, dining room with flagstone flooring, kitchen/breakfast room, and a utility room. Upstairs, there are 3 good size double bedrooms and 3 bath/shower rooms (2 en suite). Outside, the property is approached via a sweeping gravelled driveway providing parking and turning for several vehicles, a double garage, and lovely landscaped gardens. There is also a studio/annexe with kitchenette and en suite wet room, ideal for a relative or place or work.