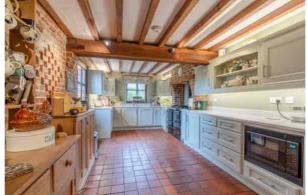

### Description

An attractive detached barn converted in the mid 1990s to an exceptional standard, overlooking adjoining fields. The Beautifully presented accommodation includes an impressive reception hall, living room with feature brick fire with inset wood burner, dining room with flagstone flooring, kitchen/breakfast room, and a utility room. Upstairs, there are 3 good size double bedrooms and 3 bath/shower rooms (2 en suite). Outside, the property is approached via a sweeping gravelled driveway providing parking and turning for several vehicles, a double garage, and lovely landscaped gardens. There is also a studio/annexe with kitchenette and en suite wet room, ideal for a relative or place or work.