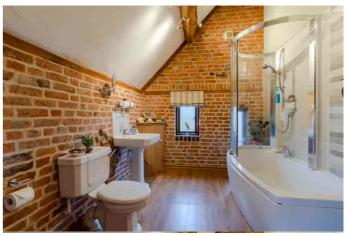

### Description

An attractive detached barn converted in the mid 1990s to an exceptional standard, overlooking adjoining fields. The Beautifully presented accommodation includes an impressive reception hall, living room with feature brick fire with inset wood burner, dining room with flagstone flooring, kitchen/breakfast room, and a utility room. Upstairs, there are 3 good size double bedrooms and 3 bath/shower rooms (2 en suite). Outside, the property is approached via a sweeping gravelled driveway providing parking and turning for several vehicles, a double garage, and lovely landscaped gardens. There is also a studio/annexe with kitchenette and en suite wet room, ideal for a relative or place or work.