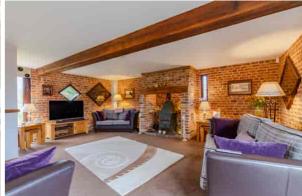

### Description

An attractive detached barn converted in the mid 1990s to an exceptional standard, overlooking adjoining fields. The Beautifully presented accommodation includes an impressive reception hall, living room with feature brick fire with inset wood burner, dining room with flagstone flooring, kitchen/breakfast room, and a utility room. Upstairs, there are 3 good size double bedrooms and 3 bath/shower rooms (2 en suite). Outside, the property is approached via a sweeping gravelled driveway providing parking and turning for several vehicles, a double garage, and lovely landscaped gardens. There is also a studio/annexe with kitchenette and en suite wet room, ideal for a relative or place or work.