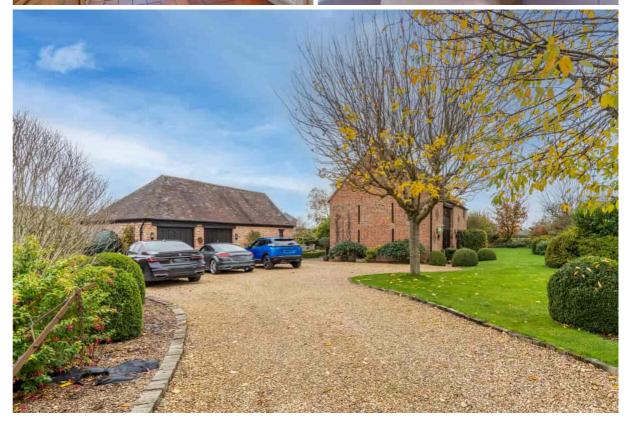

# Hayden Lane, Staverton, Cheltenham, GL51 OSR £895,000 Freehold

A stunning, character filled, 3 bedroom, detached barn conversion set in beautifully tended gardens with a separate studio/annex.

RECEPTION HALL • living room • dining room • kitchen/breakfast room • utility room • 3 double bedrooms • 3 bath/shower rooms • studio/annex with ensuite wet room • double garage • sweeping driveway • landscaped gardens • oil fired central heating • double glazing • underfloor heating

### Description

An attractive detached barn converted in the mid 1990s to an exceptional standard, overlooking adjoining fields. The Beautifully presented accommodation includes an impressive reception hall, living room with feature brick fire with inset wood burner, dining room with flagstone flooring, kitchen/breakfast room, and a utility room. Upstairs, there are 3 good size double bedrooms and 3 bath/shower rooms (2 en suite). Outside, the property is approached via a sweeping gravelled driveway providing parking and turning for several vehicles, a double garage, and lovely landscaped gardens. There is also a studio/annexe with kitchenette and en suite wet room, ideal for a relative or place or work.