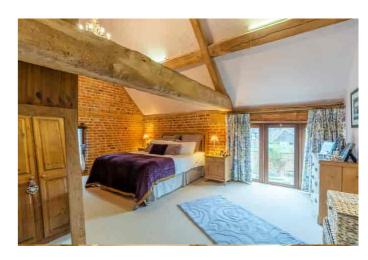

### Description

An attractive detached barn converted in the mid 1990s to an exceptional standard, overlooking adjoining fields. The Beautifully presented accommodation includes an impressive reception hall, living room with feature brick fire with inset wood burner, dining room with flagstone flooring, kitchen/breakfast room, and a utility room. Upstairs, there are 3 good size double bedrooms and 3 bath/shower rooms (2 en suite). Outside, the property is approached via a sweeping gravelled driveway providing parking and turning for several vehicles, a double garage, and lovely landscaped gardens. There is also a studio/annexe with kitchenette and en suite wet room, ideal for a relative or place or work.