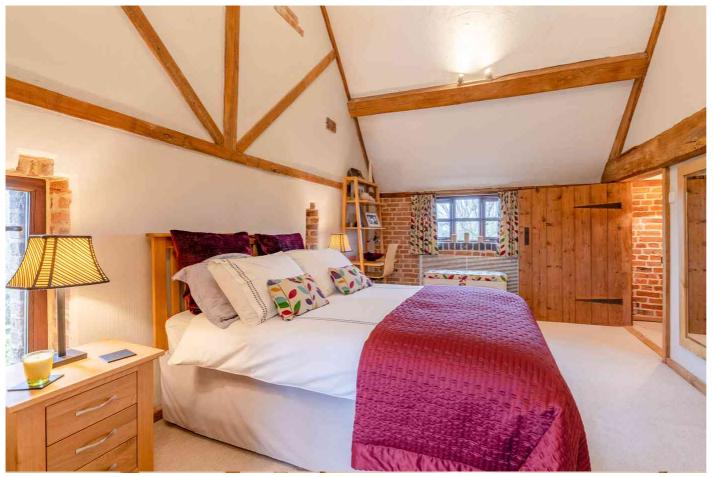

### Description

An attractive detached barn converted in the mid 1990s to an exceptional standard, overlooking adjoining fields. The Beautifully presented accommodation includes an impressive reception hall, living room with feature brick fire with inset wood burner, dining room with flagstone flooring, kitchen/breakfast room, and a utility room. Upstairs, there are 3 good size double bedrooms and 3 bath/shower rooms (2 en suite). Outside, the property is approached via a sweeping gravelled driveway providing parking and turning for several vehicles, a double garage, and lovely landscaped gardens. There is also a studio/annexe with kitchenette and en suite wet room, ideal for a relative or place or work.