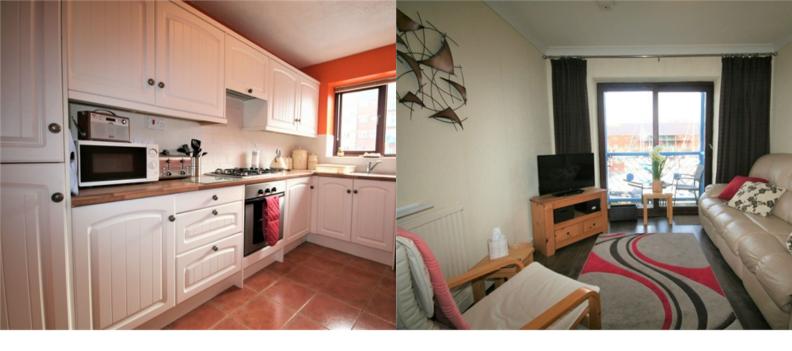

## PROPERTY DESCRIPTION

\* October 2024 \* Bay are delighted to present for rental this furnished, first floor apartment, set in the heart of the Marina. This two bedroom property comprises a living room with attractive waterside views from a sit-out balcony, a separate kitchen in contemporary design with integrated appliances, a double master bedroom with Marina views, a second bedroom with twin beds and a bathroom with shower. Gas central heating. Allocated parking. No Students.

## **ROOM DESCRIPTIONS**

First Floor

Bedroom 1

Bedroom 2

Kitchen 1

Bathroom 1

Balcony

Reception