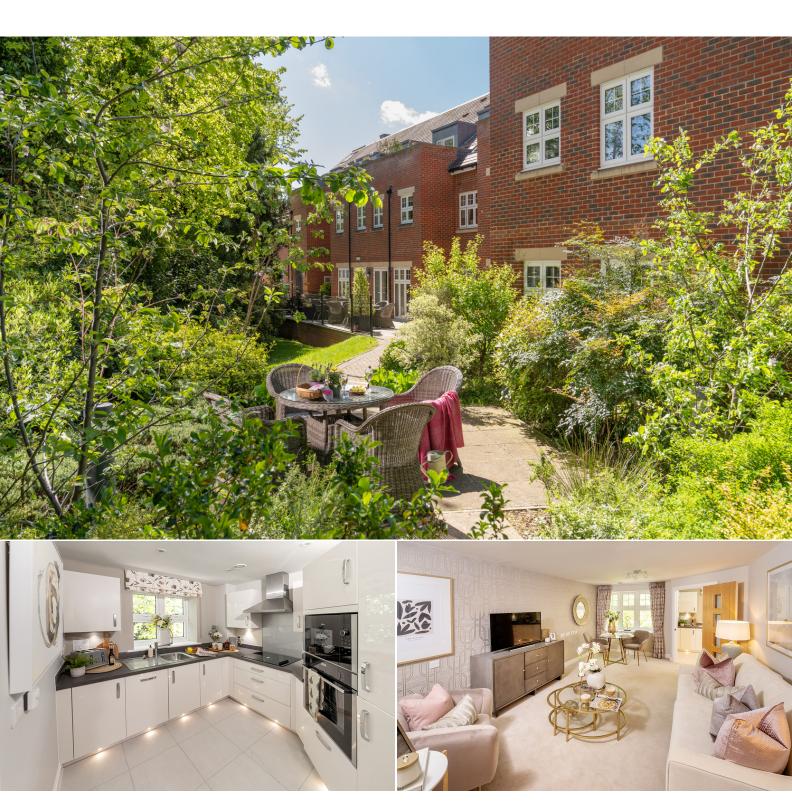

## £4,560 pcm

The Hobsons is a beautiful one bedroom, first floor apartment for the over 70s. This spacious apartment has been thoughtfully designed providing a relaxing and carefree lifestyle all set within this exclusive Retirement Living Plus development. Additionally comprising a spacious living/dining room area, a modern fitted kitchen, a further double bedroom with a walk in wardrobe. The apartment is equipped with under floor heating throughout, an intruder alarm and camera entry system. For those with limited mobility, there are lifts to all floors, wheelchair access, domestic assistance and a 24-hour emergency call system, and a mobility scooter charging room is available. Rutherford House in Chalfont St. Peter is a modern Retirement Living Plus development and residents are treated to all the facilities of the Retirement Living Plus development, including an on-site Bistro, landscaped gardens. There is also a Communal Lounge with free Wi-Fi and a wellbeing suite. Visitors are able to stay overnight in the Guest Suite.

## Living Room/Dining Room

20'2" x 10'5" (6.15m x 3.20m)

## Kitchen

10'8" x 8'11" (3.29m x 2.47m)