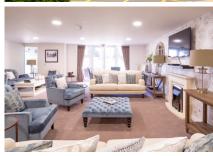

## £4,560 pcm

The Hobsons is a beautiful one bedroom, first floor apartment for the over 70s. This spacious apartment has been thoughtfully designed providing a relaxing and carefree lifestyle all set within this exclusive Retirement Living Plus development. Additionally comprising a spacious living/dining room area, a modern fitted kitchen, a further double bedroom with a walk in wardrobe. The apartment is equipped with under floor heating throughout, an intruder alarm and camera entry system. For those with limited mobility, there are lifts to all floors, wheelchair access, domestic assistance and a 24-hour emergency call system, and a mobility scooter charging room is available. Rutherford House in Chalfont St. Peter is a modern Retirement Living Plus development and residents are treated to all the facilities of the Retirement Living Plus development, including an on-site Bistro, landscaped gardens. There is also a Communal Lounge with free Wi-Fi and a wellbeing suite. Visitors are able to stay overnight in the Guest Suite.

## Living Room/Dining Room

20'2" x 10'5" (6.15m x 3.20m)