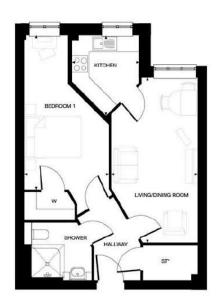

## Living Room/Dining Room

20'2" x 10'5" (6.15m x 3.20m)

## Kitchen

10'8" x 8'11" (3.29m x 2.47m)

## **Bedroom**

18'8" x 10'3" (5.73m x 3.13m)

Approximate room sizes:

Bedroom: Kitchen:

(5742mm x 3144mm) (3303mm x 2473mm)

Living Room: (6157mm x 3220mm)

Important Notice: Rodgers Estate Agents give notice that their solicitors and any joint agents give notice that: