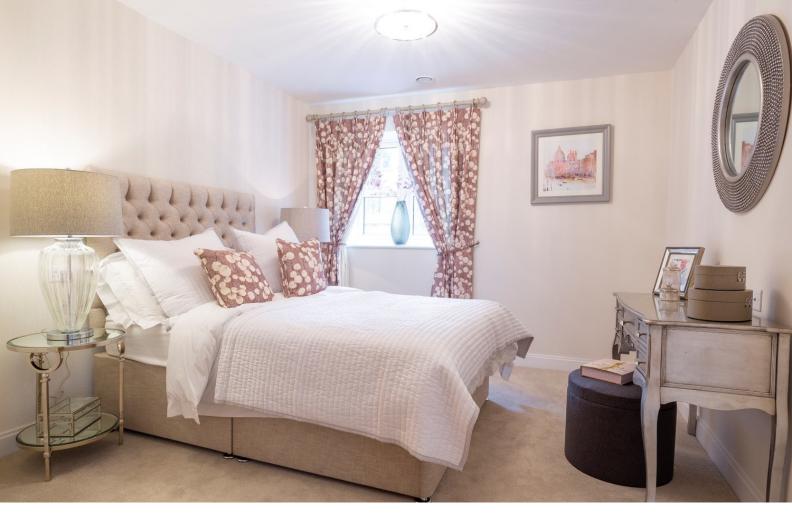

## £4,560 pcm

The Hobsons is a beautiful one bedroom, first floor apartment for the over 70s. This spacious apartment has been thoughtfully designed providing a relaxing and carefree lifestyle all set within this exclusive Retirement Living Plus development. Additionally comprising a spacious living/dining room area, a modern fitted kitchen, a further double bedroom with a walk in wardrobe. The apartment is equipped with under floor heating throughout, an intruder alarm and camera entry system. For those with limited mobility, there are lifts to all floors, wheelchair access, domestic assistance and a 24-hour emergency call system, and a mobility scooter charging room is available. Rutherford House in Chalfont St. Peter is a modern Retirement Living Plus development and residents are treated to all the facilities of the Retirement Living Plus development, including an on-site Bistro, landscaped gardens. There is also a Communal Lounge with free Wi-Fi and a wellbeing suite. Visitors are able to stay overnight in the Guest Suite.

## **Bedroom**

18'8" x 10'3" (5.73m x 3.13m)

Approximate room sizes:

Bedroom: Kitchen:

(5742mm x 3144mm) (3303mm x 2473mm)

Living Room: (6157mm x 3220mm)

Important Notice: Rodgers Estate Agents give notice that their solicitors and any joint agents give notice that: