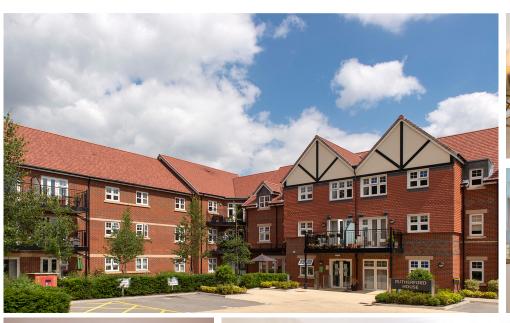

## £4,560 pcm

The Hobsons is a beautiful one bedroom, first floor apartment for the over 70s. This spacious apartment has been thoughtfully designed providing a relaxing and carefree lifestyle all set within this exclusive Retirement Living Plus development. Additionally comprising a spacious living/dining room area, a modern fitted kitchen, a further double bedroom with a walk in wardrobe. The apartment is equipped with under floor heating throughout, an intruder alarm and camera entry system. For those with limited mobility, there are lifts to all floors, wheelchair access, domestic assistance and a 24-hour emergency call system, and a mobility scooter charging room is available. Rutherford House in Chalfont St. Peter is a modern Retirement Living Plus development and residents are treated to all the facilities of the Retirement Living Plus development, including an on-site Bistro, landscaped gardens. There is also a Communal Lounge with free Wi-Fi and a wellbeing suite. Visitors are able to stay overnight in the Guest Suite.