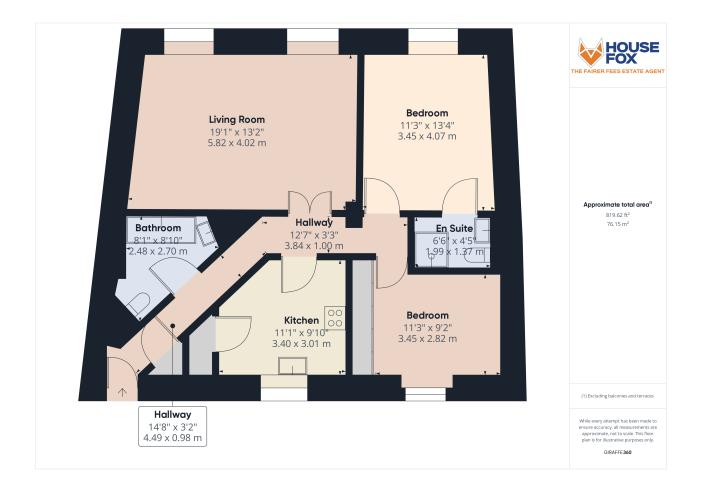

# Bathroom

8' 1" x 8' 10" (2.46m x 2.69m) Beautiful three piece suite comprising low level WC, bath with shower attachments, vanity wash hand basin and heated towel rail.

# Living Room/Diner

19' 1" x 13' 2" (5.82m x 4.01m) Two beautiful West facing sash windows with front aspect, radiator, space for dining room table, double doors opening back out to hallway

## Kitchen

11' 1" x 9' 10" (3.38m x 3.00m) Sash window opening to rear aspect, range of wall to base units inset sink and drainer with mixer taps over, integrated ovens, integrated four ring gas hob, integrated fridge/freezer, integrated dish washer and integrated washing machine, space for dining room table, storage cupboard housing boiler.

# **Bedroom One**

11' 3" x 13' 4" (3.43m x 4.06m) Sash window with front aspect, radiator, door through to;

# En Suite

Three piece suite comprising low level WC, pedestal wash hand basin, fully enclosed shower cubicle with fitted shower attachment, heated towel rail.

# Bedroom Two

11' 3" x 9' 2" (3.43m x 2.79m) Sash windows to rear aspect, radiator and built in wardrobes