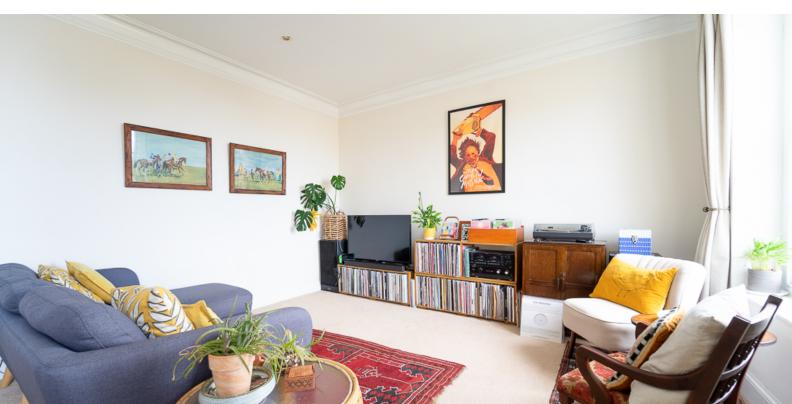

# Living Room/Diner

19' 1" x 13' 2" (5.82m x 4.01m) Two beautiful West facing sash windows with front aspect, radiator, space for dining room table, double doors opening back out to hallway