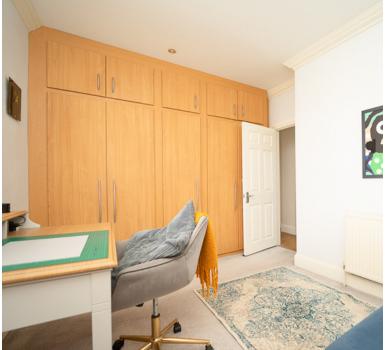

# Bedroom Two

11' 3" x 9' 2" (3.43m x 2.79m) Sash windows to rear aspect, radiator and built in wardrobes