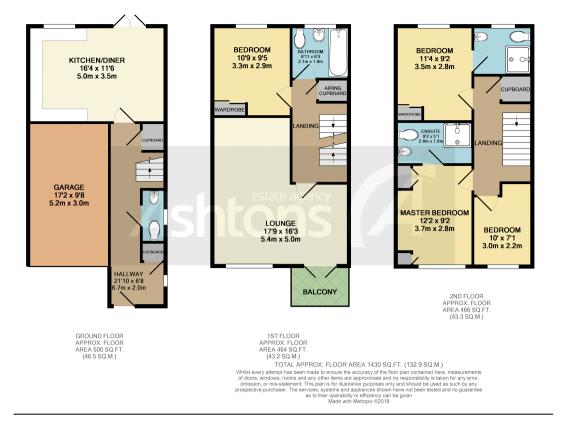

free. Over three storeys in brief it comprises; entrance hall with cupboards, w.c and stair access; a fantastic kitchen/diner with contemporary wall/base units, space for a washing machine, integrated oven/hob and fridge/freezer, and French Doors leading out to the garden. The second floor comprises;