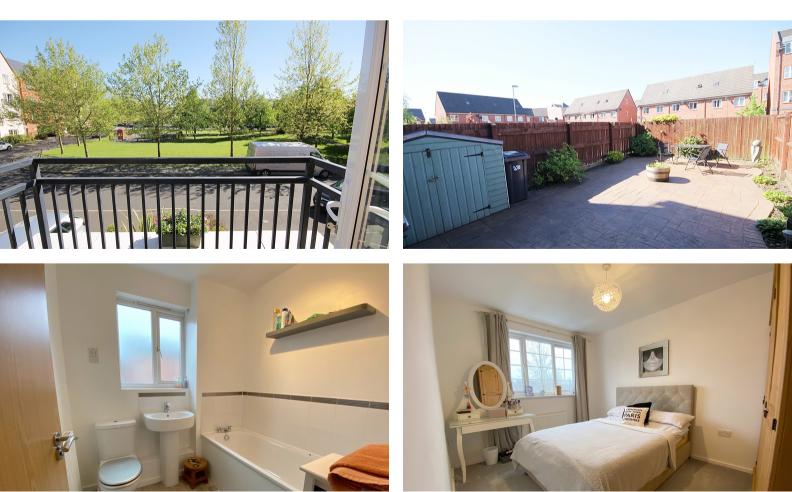

free. Over three storeys in brief it comprises; entrance hall with cupboards, w.c and stair access; a fantastic kitchen/diner with contemporary wall/base units, space for a washing machine, integrated oven/hob and fridge/freezer, and French Doors leading out to the garden. The second floor comprises;