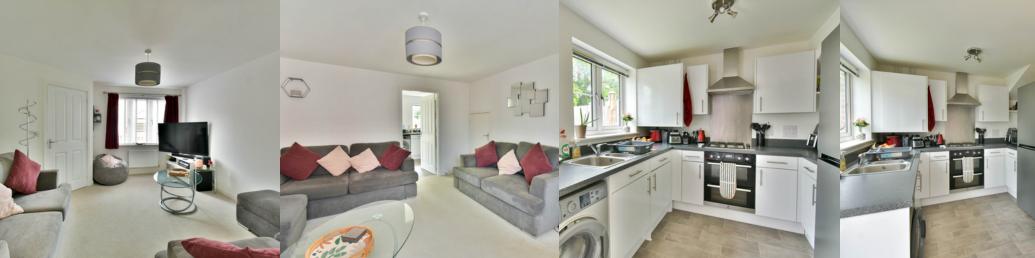

## Living Room

14' 4" x 12' 2" (4.37m x 3.71m) Double glazed window overlooking the front of the property, radiator, television point, under stair storage cupboard.

## Kitchen/Breakfast Room

15' 5" x 8' 10" (4.70m x 2.69m) Kitchen area fitted with one and a half bowl sink unit with mixer tap with cupboards under, plumbing for washing machine, range of working surfaces with cupboards and drawers below, built in four ring gas hob with oven below, extractor hood over with chrome splashback, space for fridge freezer, matching wall mounted cupboards and wall mounted gas boiler, double glazed window overlooking the rear garden. Breakfast area with space for table, radiator and double glazed French doors giving access to the garden.