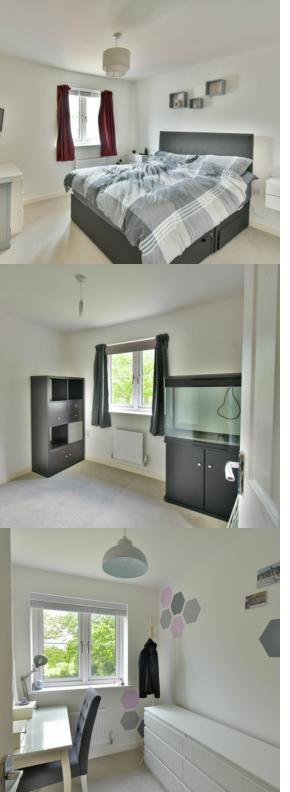

# Bedroom 1

11' 10" max x 9' 6" (3.61m x 2.90m) Double glazed window overlooking the front of the property, radiator, built in over stair storage cupboard.

## Bedroom 2

9' 2" x 7' 7" (2.79m x 2.31m) With double glazed window overlooking the rear garden and fields beyond, radiator.

## Bedroom 3

7' 7" x 5' 10" (2.31m x 1.78m) Double glazed window overlooking the garden and fields beyond, radiator.