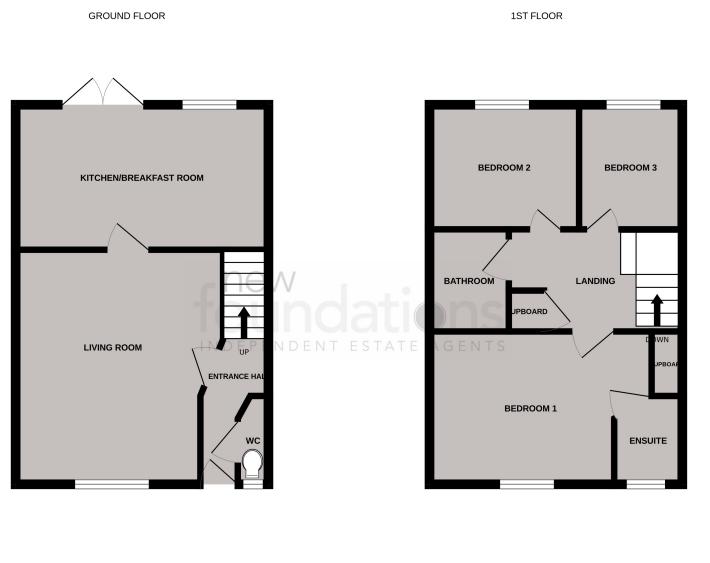

#### PROPERTY DESCRIPTION

A recently built three bedroom semi-detached house situated on the outskirts of Bexhill. The accommodation comprises; entrance hall, lounge with under-stairs storage, kitchen/breakfast room with access to the garden, ground floor WC, three bedrooms with the master having ensuite shower room and family bathroom. Outside there is a good size rear garden and two parking spaces. CHAIN FREE. EPC - B.

#### Entrance Hall

Double glazed front door to entrance hall, radiator.

# Ground Floor WC

Fitted with low-level WC, corner wash hand basin with mixer tap and tiled splashback, radiator, double glazed frosted glass window.

## Living Room

14' 4" x 12' 2" (4.37m x 3.71m) Double glazed window overlooking the front of the property, radiator, television point, under stair storage cupboard.

## Kitchen/Breakfast Room

15' 5" x 8' 10" (4.70m x 2.69m) Kitchen area fitted with one and a half bowl sink unit with mixer tap with cupboards under, plumbing for washing machine, range of working surfaces with cupboards and drawers below, built in four ring gas hob with oven below, extractor hood over with chrome splashback, space for fridge freezer, matching wall mounted cupboards and wall mounted gas boiler, double glazed window overlooking the rear garden. Breakfast area with space for table, radiator and double glazed French doors giving access to the garden.

# First Floor Landing

First floor landing with access to loft space, built in storage cupboard with shelving.

# Bedroom 1

11' 10" max x 9' 6" (3.61m x 2.90m) Double glazed window overlooking the front of the property, radiator, built in over stair storage cupboard.

# En-Suite Shower Room

With corner tiled shower cubicle with chrome fitments and glass screen, low-level WC, wash hand basin with mixer tap, heated towel rail, shaver point, double glazed frosted glass window.

## Bedroom 2

9' 2" x 7' 7" (2.79m x 2.31m) With double glazed window overlooking the rear garden and fields beyond, radiator.

## Bedroom 3

7' 7" x 5' 10" (2.31m x 1.78m) Double glazed window overlooking the garden and fields beyond, radiator.

## Bathroom

Fitted panelled bath with mixer tap, wash hand basin with mixer tap, low-level WC, radiator, part tiled walls.