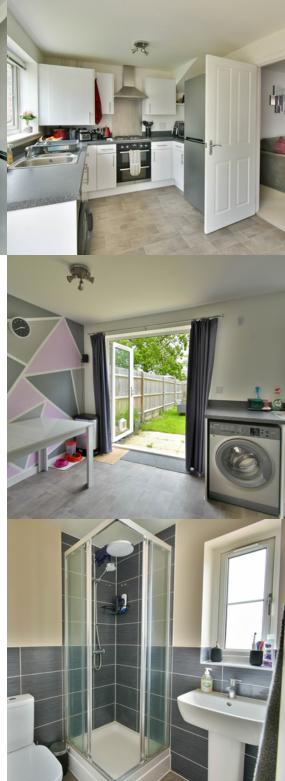

## Kitchen/Breakfast Room

15' 5" x 8' 10" (4.70m x 2.69m) Kitchen area fitted with one and a half bowl sink unit with mixer tap with cupboards under, plumbing for washing machine, range of working surfaces with cupboards and drawers below, built in four ring gas hob with oven below, extractor hood over with chrome splashback, space for fridge freezer, matching wall mounted cupboards and wall mounted gas boiler, double glazed window overlooking the rear garden. Breakfast area with space for table, radiator and double glazed French doors giving access to the garden.

# En-Suite Shower Room

With corner tiled shower cubicle with chrome fitments and glass screen, low-level WC, wash hand basin with mixer tap, heated towel rail, shaver point, double glazed frosted glass window.

## Bathroom

Fitted panelled bath with mixer tap, wash hand basin with mixer tap, low-level WC, radiator, part tiled walls.

### Outside

The principle area of gardens are located to the rear with patio area, laid to lawn, screened by fencing, outside light and tap, gated side access. To the front of the property there are two parking spaces.