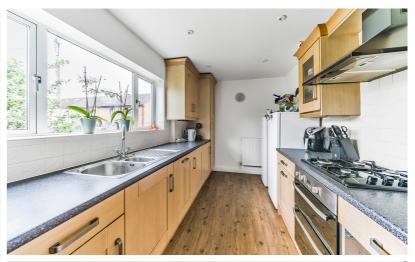

#### Kitchen

13' 8" x 8' 1" (4.17m x 2.46m) A range of wall and base units with complementary worksurfaces and tiled splashbacks. Inset one & half bowl stainless steel sink with drainer and swan neck mixer tap over. Space for fridge and freezer. Fitted electric oven and grill. Inset gas hob with stainless steel extractor hood over. Cupboard housing wall mounted gas boiler. Wood effect flooring. Radiator. Double glazed window to front.