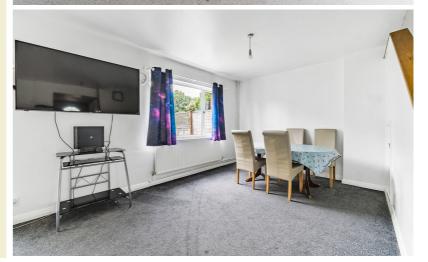

## Living/Dining Room

26' 11" (max) x 14' 6" (max) (8.20m x 4.42m) Double glazed window and patio doors opening onto the rear garden. Two radiators. Stairs rising to first floor accommodation with under stairs storage cupboard.