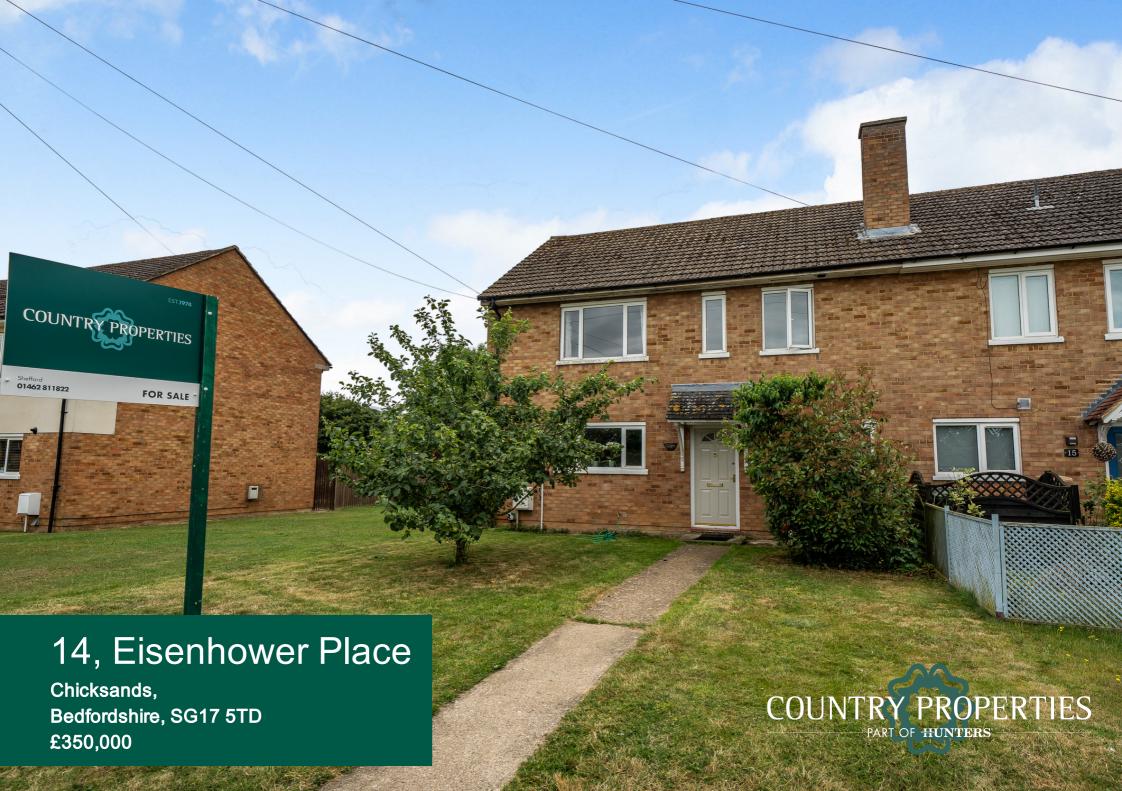

Offered with no upward chain, this spacious three double bedroom home offers over 1,200 sq ft of accommodation and is situated within the popular family friendly Chicksands development.

- Three double bedrooms
- Living room with double glazed patio doors opening onto the rear garden
- Ground floor study/utility room
- Fitted wardrobes to all bedrooms
- Rear garden backing onto communal grassland area
- · Allocated parking for 2 cars
- Short commute to Shefford with many shops and amenities

## **OUTSIDE**

### Front Garden

Laid mainly to lawn with pathway to front door. External light.

# **Parking**

Allocated off road parking for two cars.