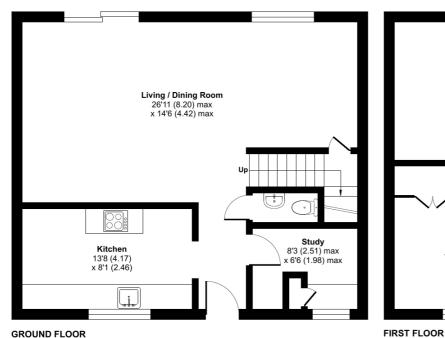

# **GROUND FLOOR**

## **Entrance Hall**

Wood effect flooring. Doors into cloakroom and utility/storage room. Opening to kitchen and living/dining room.

## Study/Utility Room

8' 3" (max) x 6' 6" (max) (2.51m x 1.98m) Space and plumbing for washing machine. Wood effect flooring. Fitted shelving and storage cupboard. Double glazed window to front.

#### Cloakroom

Suite comprising low level flush wc and wash hand basin.

#### Kitchen

13' 8" x 8' 1" (4.17m x 2.46m) A range of wall and base units with complementary worksurfaces and tiled splashbacks. Inset one & half bowl stainless steel sink with drainer and swan neck mixer tap over. Space for fridge and freezer. Fitted electric oven and grill. Inset gas hob with stainless steel extractor hood over. Cupboard housing wall mounted gas boiler. Wood effect flooring. Radiator. Double glazed window to front.

## Living/Dining Room

26' 11" (max) x 14' 6" (max) (8.20m x 4.42m) Double glazed window and patio doors opening onto the rear garden. Two radiators. Stairs rising to first floor accommodation with under stairs storage cupboard.

## FIRST FLOOR

PRELIMINARY DETAILS - NOT YET APPROVED AND MAY BE SUBJECT TO CHANGES

PART OF HUNTERS

Floor plan produced in accordance with RICS Property Measurement Standards incorporating International Property Measurement Standards (IPMS2 Residential). ©nichecom 2023. Produced for Country Properties. REF: 1002398