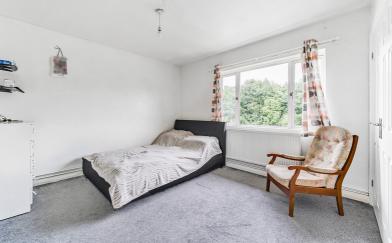

### Bedroom 1

14' 4" (max) x 13' 3" (max) (4.37m x 4.04m) Double glazed window to rear. Radiator. Two built-in wardrobes.

## Bedroom 2

14' 6" (max) x 9' 5" (4.42m x 2.87m) Double glazed window to front. Radiator. Built-in wardrobe.

## Bedroom 3

12' 4" x 10' 0" (3.76m x 3.05m) Double glazed window to rear. Radiator. Built-in wardrobe.