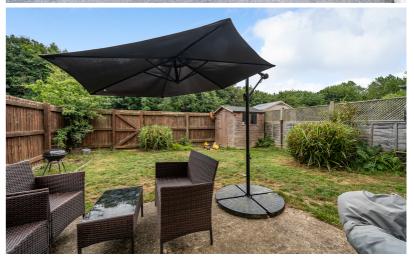

#### Rear Garden

Laid mainly to lawn with paved patio area. Timber shed to remain. Gated access to communal grassland to the rear.