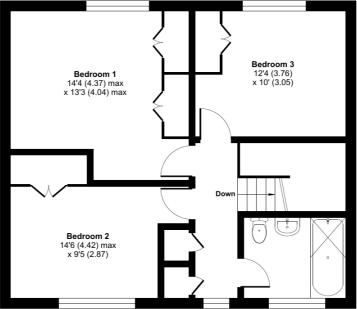

## FIRST FLOOR

# Landing

Access to loft space. Radiator. Obscure double glazed window to front. Two storage cupboards with shelving. Doors into all rooms.

### Bedroom 1

14' 4" (max) x 13' 3" (max) (4.37m x 4.04m) Double glazed window to rear. Radiator. Two built-in wardrobes.

## Bedroom 2

14' 6" (max) x 9' 5" (4.42m x 2.87m) Double glazed window to front. Radiator. Built-in wardrobe.

## Bedroom 3

12' 4" x 10' 0" (3.76m x 3.05m) Double glazed window to rear. Radiator. Built-in wardrobe.

# **Family Bathroom**

Suite comprising panel enclosed 'p' shaped bath with curved glass side screen and mains shower over, vanity wash hand basin and low level flush wc with concealed cistern. Partially tiled walls and wood effect flooring. Radiator. Obscure double glazed window to front.