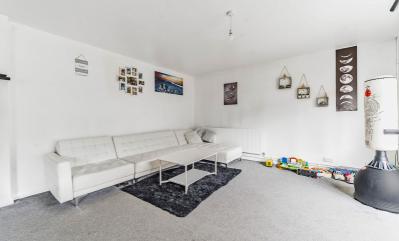

## Living/Dining Room

26' 11" (max) x 14' 6" (max) (8.20m x 4.42m) Double glazed window and patio doors opening onto the rear garden. Two radiators. Stairs rising to first floor accommodation with under stairs storage cupboard.