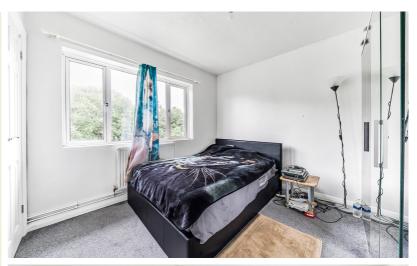

### Bedroom 1

14' 4" (max) x 13' 3" (max) (4.37m x 4.04m) Double glazed window to rear. Radiator. Two built-in wardrobes.

## Bedroom 2

14' 6" (max) x 9' 5" (4.42m x 2.87m) Double glazed window to front. Radiator. Built-in wardrobe.

## Bedroom 3

12' 4" x 10' 0" (3.76m x 3.05m) Double glazed window to rear. Radiator. Built-in wardrobe.