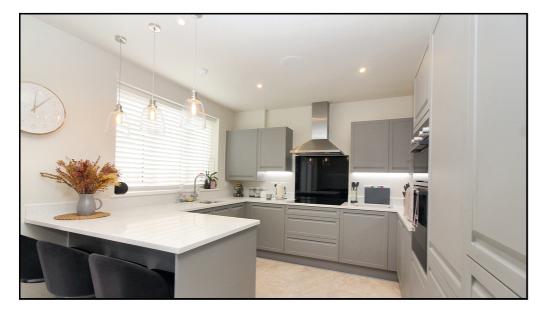

#### Kitchen/Diner:

Abt: 10' 3" x 25' 5" (3.12m x 7.75m) Tiled flooring, marble worktops with wall and base units, stainless steel sink, integrated dishwasher, induction hob, eye level oven, integrated fridge/freezer, UPVC double glazed doors to rear garden, UPVC double glazed window to rear.