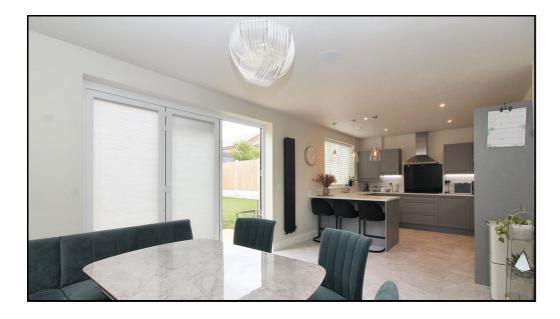

#### Kitchen/Diner:

Abt: 10' 3" x 25' 5" (3.12m x 7.75m) Tiled flooring, marble worktops with wall and base units, stainless steel sink, integrated dishwasher, induction hob, eye level oven, integrated fridge/freezer, UPVC double glazed doors to rear garden, UPVC double glazed window to rear.