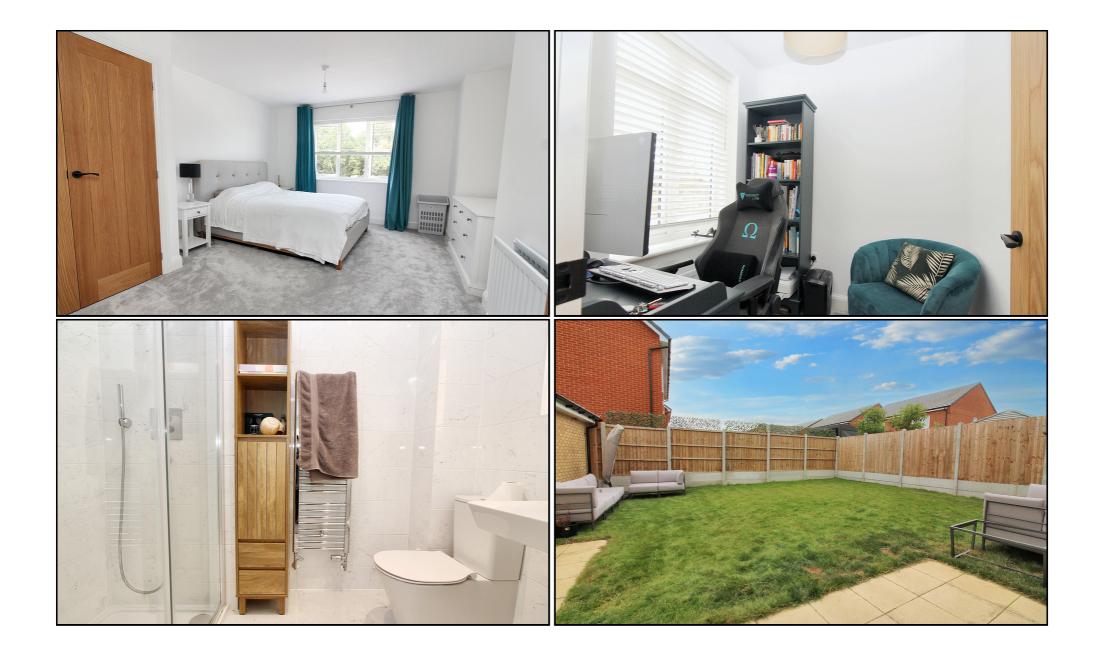

#### Living Room:

Abt: 11' 0" x 16' 8" (3.35m x 5.08m) Carpet as fitted, radiator, UPVC double glazed window to front, solid oak door.

### Study:

Abt: 6' 4" x 6' 5" (1.93m x 1.96m) Carpet as fitted, radiator, UPVC double glazed window to front, solid oak door.

#### En-Suite:

Tiled flooring, suite comprising of fitted shower cubicle, heated towel rail, low level WC, wash hand basin, solid oak door, UPVC double glazed window to side.

#### Outside: Rear Garden:

South facing rear garden mainly laid to lawn, patio area, side access to parking and garage.