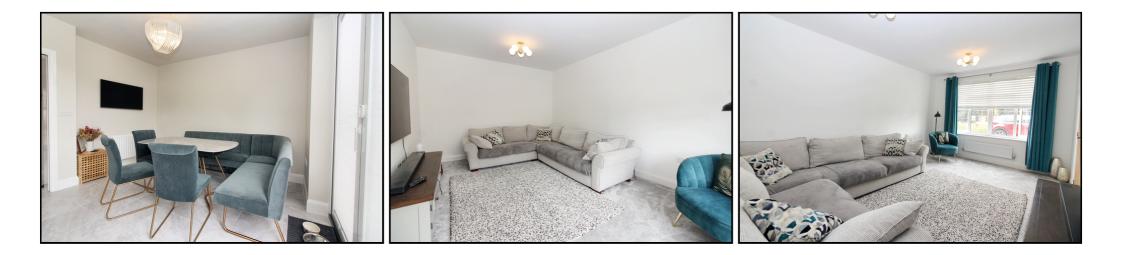

#### Living Room:

Abt: 11' 0" x 16' 8" (3.35m x 5.08m) Carpet as fitted, radiator, UPVC double glazed window to front, solid oak door.