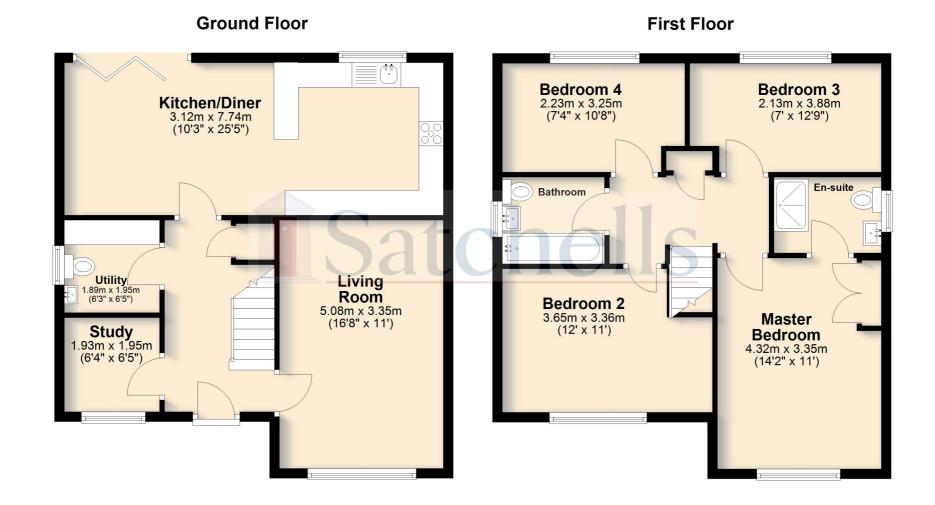

#### Ground Floor: Entrance Hallway:

Tiled flooring, understairs cupboard, stairs to first floor, doors to:

#### Living Room:

Abt: 11' 0" x 16' 8" (3.35m x 5.08m) Carpet as fitted, radiator, UPVC double glazed window to front, solid oak door.

### Study:

Abt: 6' 4" x 6' 5" (1.93m x 1.96m) Carpet as fitted, radiator, UPVC double glazed window to front, solid oak door.

#### Utility Room/WC

Abt: 6' 3" x 6' 6" (1.91m x 1.98m) Tiled flooring, fitted marble worktop with integrated appliances, low level WC, wash hand basin, UPVC double glazed window to side.

#### Kitchen/Diner:

Abt: 10' 3" x 25' 5" (3.12m x 7.75m) Tiled flooring, marble worktops with wall and base units, stainless steel sink, integrated dishwasher, induction hob, eye level oven, integrated fridge/freezer, UPVC double glazed doors to rear garden, UPVC double glazed window to rear.

#### First Floor: Master Bedroom:

Abt: 11' 1" x 14' 2" (3.38m x 4.32m) Carpet as fitted, fitted storage cupboard, fitted shutters to window, radiator, solid oak door, door to en-suite, UPVC double glazed window to front.

#### En-Suite:

Tiled flooring, suite comprising of fitted shower cubicle, heated towel rail, low level WC, wash hand basin, solid oak door, UPVC double glazed window to side.

#### **Bedroom Two:**

Abt: 11' 0" x 12' 0" (3.35m x 3.66m) Carpet as fitted, radiator, alcove wall suitable for wardrobes, solid oak door, UPVC double glazed window to front.

#### **Bedroom Three:**

Abt: 7' 0" x 12' 9" (2.13m x 3.89m) Carpet as fitted, radiator, solid oak door, UPVC double glazed window to rear.

#### **Bedroom Four:**

Abt: 7' 8" x 10' 8" (2.34m x 3.25m) Carpet as fitted, radiator, solid oak door, UPVC double glazed window to rear.

#### Bathroom:

Suite comprising bath tub, low level WC, wash hand basin, tiled flooring with feature tiled wall.

# Satchells

For illustrative purposes only - NOT TO SCALE - Measurements shown are approximate. The size and position of doors, windows, appliances and other features are approximate. Plan produced using PlanUp.