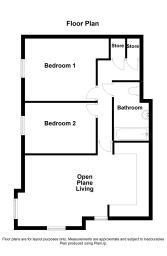

## £200,000 Leasehold

- Beautifully maintained 2-bedroom, 1-bathroom upper floor apartment
- Located in the sought-after Brooklands area of Milton Keynes
- Ideal for first-time buyers, investors, or those looking to downsize
- Potential rental income of £1,300-£1,400 per month
- Two double bedrooms
- Lease remaining: 119 years
- Service charge: £144 per month

Additional Information: Lease remaining: 119 years

Service charge : £144 per month

Ground Rent is £150 a year