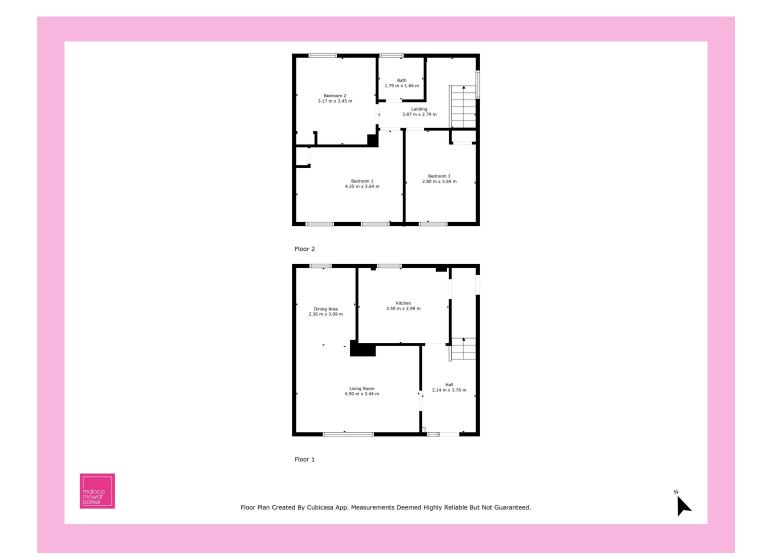

| Living Room | 4.90 m x 3.44 m / 16'1" x 11'3" Bedroom 3 | 2.80 m x 3.64 m / 9'2" x 11'11" |
|-------------|-------------------------------------------|---------------------------------|
| Dining Room | 2.36 m x 3.09 m / 7'9" x 10'2" Bathroom   | 1.79 m x 1.66 m / 5'10" x 5'5"  |
| Kitchen     | 3.59 m x 2.99 m / 11'9" x 9'10"           |                                 |
| Bedroom 1   | 4.25 m x 3.64 m / 13'11" x 11'11"         |                                 |
| Bedroom 2   | 3.17 m x 3.45 m / 10'5" x 11'4"           |                                 |