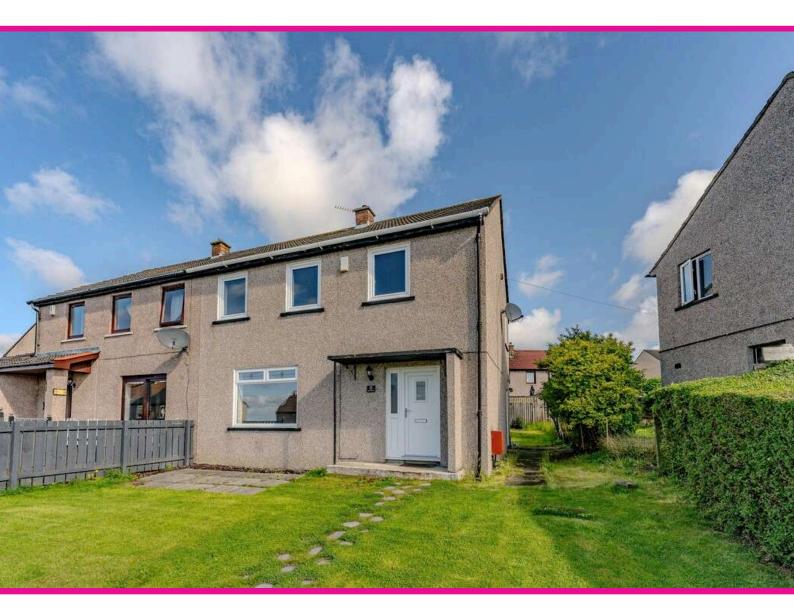

## Ochil Terrace, Dunfermline, KY11 4BW

Working harder for you

3 bedrooms

2 public

1 bathroom

- + A spacious, three bedroom semi-detached villa located within a popular residential setting
- + The property occupies a generous elevated plot benefitting from southerly aspects
- + An ideal first-time home, excellent location for schooling and amenities with shops, restaurants and leisure facilities all within walking distance
- + Walking distance from primary and secondary schooling
- + Easy access to the M90 for road links to Edinburgh and Perth and Dunfermline offers two railway stations with an additional main line station at nearby Inverkeithing
- + Full length lounge and dining room with front and rear aspects
- + Kitchen to the rear with ample floor and wall mounted storage, room for appliances and rear hallway with access onto gardens
- + Three double bedrooms with built in wardrobes. Outlooks over Dunfermline.
- + Tiled family bathroom with three piece suite
- + Gardens to the front and rear, mostly laid to lawn
- + An ideal first time home or investment property and viewing comes highly recommended