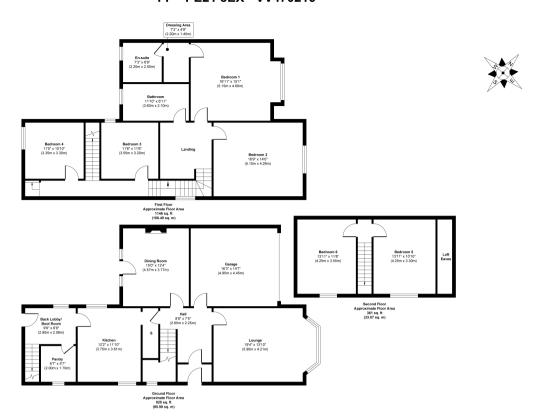

The interior of this well presented property comprises a spacious bay fronted lounge, dining room, kitchen, utility room and pantry on the ground floor. There is a cellar providing useful storage. The first floor consists of 4 bedrooms with an en suite shower room to the master, and the family bathroom. There are 2 additional bedrooms on the second floor. The exterior boasts an enclosed rear garden with lawn and patio seating areas, perfect for enjoying the summer months.

## FP - PE21 8EX - VV470216

Approx. Gross Internal Floor Area 2424 sq. ft / 225.33 sq. m

20-22 Bridge End, Leeds, LS1 4DJ t: 0330 004 0050 e: hello@bettermove.co.uk www.bettermove.co.uk