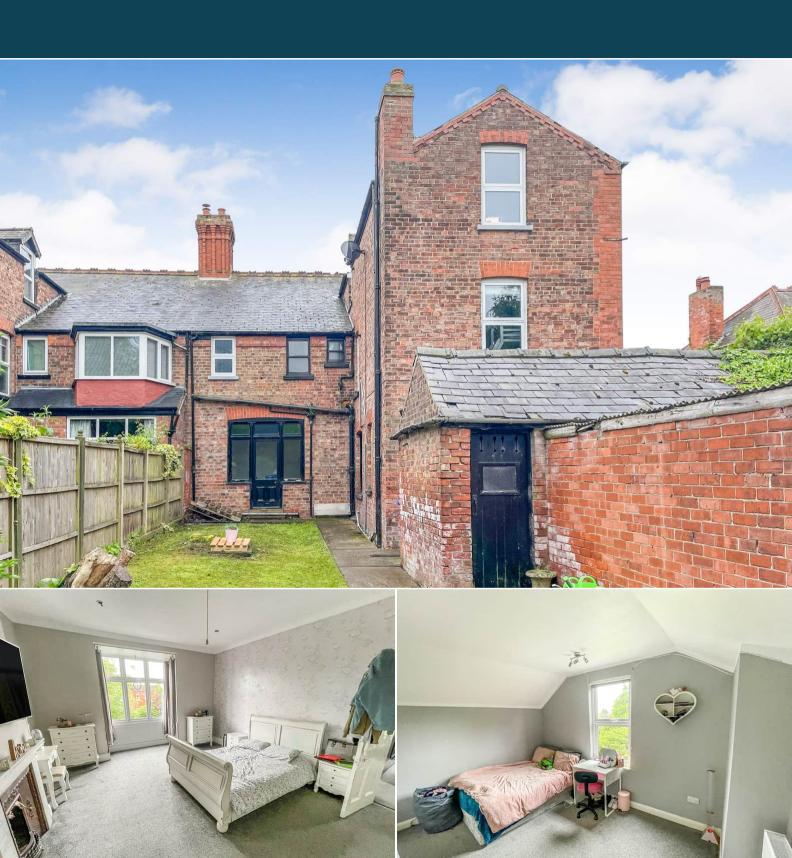

The interior of this well presented property comprises a spacious bay fronted lounge, dining room, kitchen, utility room and pantry on the ground floor. There is a cellar providing useful storage. The first floor consists of 4 bedrooms with an en suite shower room to the master, and the family bathroom. There are 2 additional bedrooms on the second floor. The exterior boasts an enclosed rear garden with lawn and patio seating areas, perfect for enjoying the summer months.