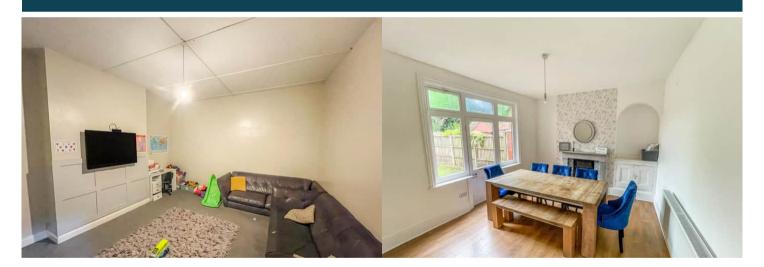

The interior of this well presented property comprises a spacious bay fronted lounge, dining room, kitchen, utility room and pantry on the ground floor. There is a cellar providing useful storage. The first floor consists of 4 bedrooms with an en suite shower room to the master, and the family bathroom. There are 2 additional bedrooms on the second floor. The exterior boasts an enclosed rear garden with lawn and patio seating areas, perfect for enjoying the summer months.