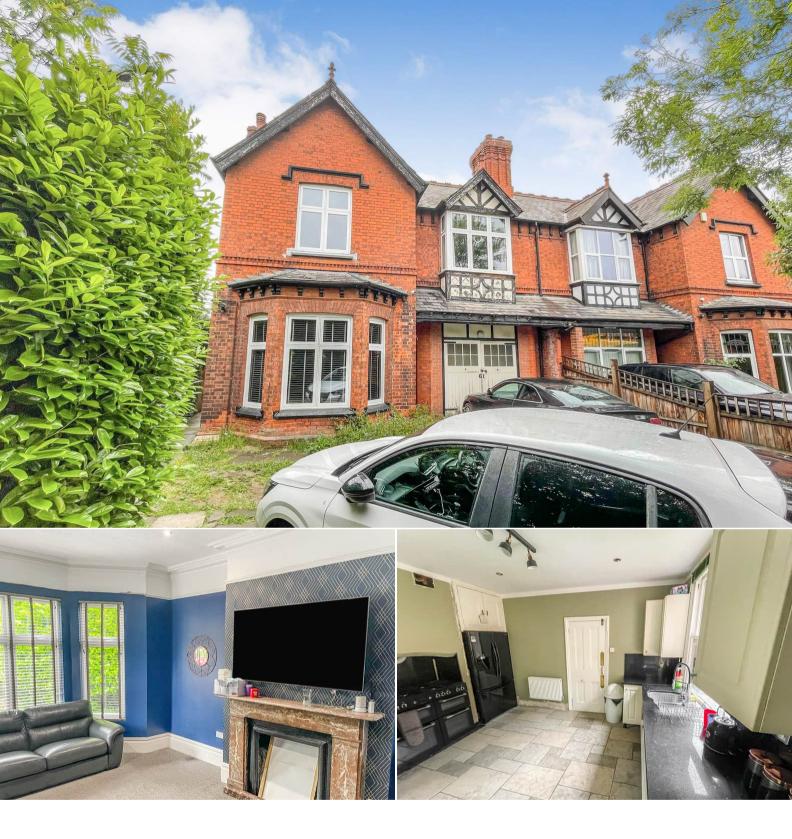

## Sleaford Road Boston

Bettermove are delighted to welcome to the market this charming 6 bedroom semi-detached house in Boston.

The property benefits from ample off road parking with an integral garage, driveway and turning circle to the front. The council tax band is C.

The interior of this well presented property comprises a spacious bay fronted lounge, dining room, kitchen, utility room and pantry on the ground floor. There is a cellar providing useful storage. The first floor consists of 4 bedrooms with an en suite shower room to the master, and the family bathroom. There are 2 additional bedrooms on the second floor. The exterior boasts an enclosed rear garden with lawn and patio seating areas, perfect for enjoying the summer months.

Situated in the popular town of Boston, the property is close to a number of local amenities, including supermarkets, shops, restaurants and pubs. Excellent transport connections can be found from the A52, A16 and Boston rail station.