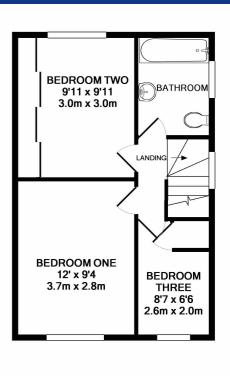

Whilst every attempt has been made to ensure the accuracy of the floor plan contained here, measurements of doors, windows, rooms and any other items are approximate and no responsibility is taken for any error, omission, or mis-statement. This plan is for illustrative purposes only and should be used as such by any prospective purchaser. The services, systems and appliances shown have not been tested and no guarantee as to their operability or efficiency can be given

Made with Metropix ©2019

# **First Floor**

Landing

#### **Bedroom One**

12' 0" x 9' 4" (3.66m x 2.84m)

# **Bedroom Two**

9' 11" x 9' 11" (3.02m x 3.02m)

### **Bedroom Three**

8' 7" x 6' 6" (2.62m x 1.98m)