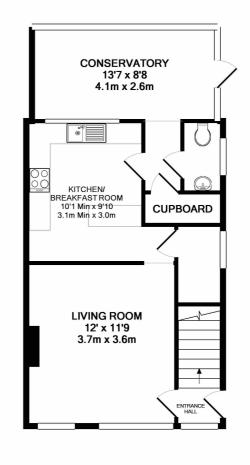

Whilst every attempt has been made to ensure the accuracy of the floor plan contained here, measurements of doors, windows, rooms and any other items are approximate and no responsibility is taken for any error, omission, or mis-statement. This plan is for illustrative purposes only and should be used as such by any prospective purchaser. The services, systems and appliances shown have not been tested and no guarantee as to their operability or efficiency can be given

Made with Metropix ©2019

### Lounge

12' 0" x 11' 9" (3.66m x 3.58m)

# Kitchen/Breakfast Room

10' 1" x 9' 10" (3.07m x 3.00m)

**Downstairs WC** 

# Conservatory

13' 7" x 8' 8" (4.14m x 2.64m)