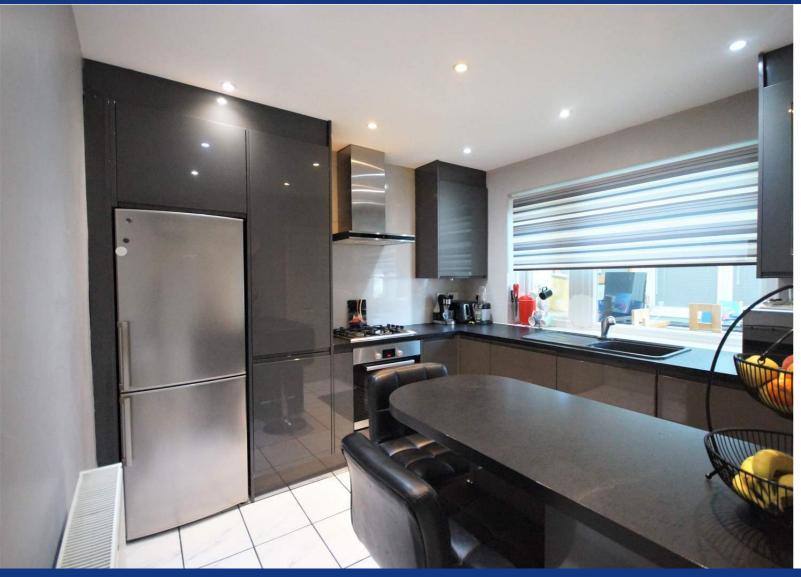

corner plot position, is this well presented three bedroom end of terraced home with planning permission granted for a two storey side extension, please see the attached plans. The property is located in the popular South Reading area within convenient access to local shops, Reading town centre and junction 11 of the M4 motorway. Further accommodation comprises, entrance hall, lounge, refitted kitchen/breakfast room, downstairs WC, large conservatory, first floor family bathroom. Further benefits include a good sized front and rear garden, driveway parking, UPVC double glazing and gas central heating.

- Large Corner Plot
- Planning Permission To Extend
- · Investment Opportunity
- Three Bedrooms
- End Of Terrace
- Refiited Kitchen
- Conservatory
- Downstairs WC
- Drive Way Parking













1ST FLOOR

GROUND FLOOR

Whilst every attempt has been made to ensure the accuracy of the floor plan contained here, measurements of doors, windows, rooms and any other items are approximate and no responsibility is taken for any error, omission, or mis-statement. This plan is for illustrative purposes only and should be used as such by any prospective purchaser. The services, systems and appliances shown have not been tested and no guarantee as to their operability or efficiency can be given

Made with Metropix ©2019

### **Property Description**

## **First Floor**

**Entrance Hall** 

### Lounge

12' 0" x 11' 9" (3.66m x 3.58m)

# Kitchen/Breakfast Room

10' 1" x 9' 10" (3.07m x 3.00m)

**Downstairs WC** 

# Conservatory

13' 7" x 8' 8" (4.14m x 2.64m)

# **First Floor**

Landing