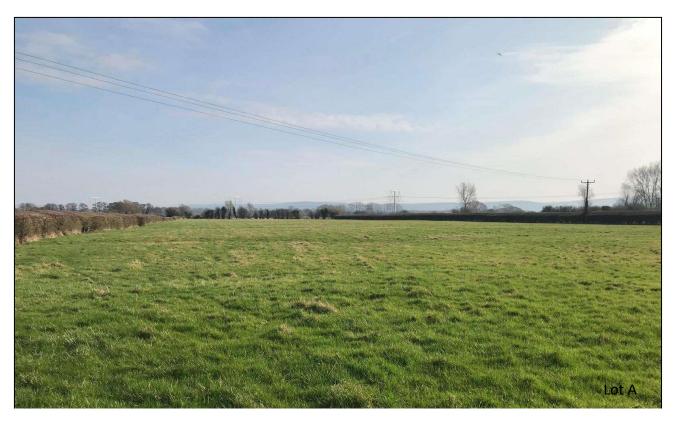

#### Description

Extremely attractive parcels of pastureland extending to 17.63 acres (7.13 hectares), located within a secluded position and surrounded by idyllic countryside. Topography is level to each lot, with access taken directly from the Council maintained highway known as Kenn Moor Road. Ideally suited for anyone with agricultural, equestrian or amenity interest, subject to any necessary planning consents required. The soil comprises a loam and clayey type classified as Grade 3 on the DEFRA Land classification map.

Lot A – Guide: £70,000 to £90,000 Single enclosure of pastureland extending to

approximately 5.47 acres (2.21hectares).

Lot B – Guide: £120,000 to £150,000

Two closures of pastureland extending

approximately 12.16 acres (4.92 hectares).