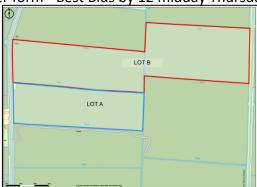

# (N) LOT B LOTA

Lot A – Guide: £70,000 to £90,000 Single enclosure of pastureland extending to

approximately 5.47 acres (2.21hectares).

Lot B – Guide: £120,000 to £150,000

Two closures of pastureland extending

approximately 12.16 acres (4.92 hectares).