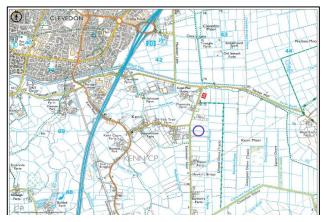

### 17.63 acres of land at Kenn Moor Road Kenn Clevedon North Somerset

Local Council: North Somerset Council.

Telephone:01934 888888

Services: Potential purchasers are advised to make their own enquiries into the adequacy and availability of any services.

Tenure: Freehold with vacant possession.