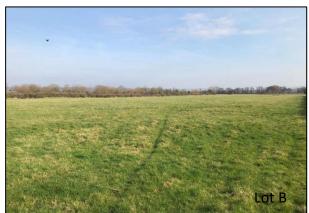

#### Description

Extremely attractive parcels of pastureland extending to 17.63 acres (7.13 hectares), located within a secluded position and surrounded by idyllic countryside. Topography is level to each lot, with access taken directly from the Council maintained highway known as Kenn Moor Road. Ideally suited for anyone with agricultural, equestrian or amenity interest, subject to any necessary planning consents required. The soil comprises a loam and clayey type classified as Grade 3 on the DEFRA Land classification map.

Lot A – Guide: £70,000 to £90,000 Single enclosure of pastureland extending to

approximately 5.47 acres (2.21hectares).

Lot B – Guide: £120,000 to £150,000

Two closures of pastureland extending

approximately 12.16 acres (4.92 hectares).