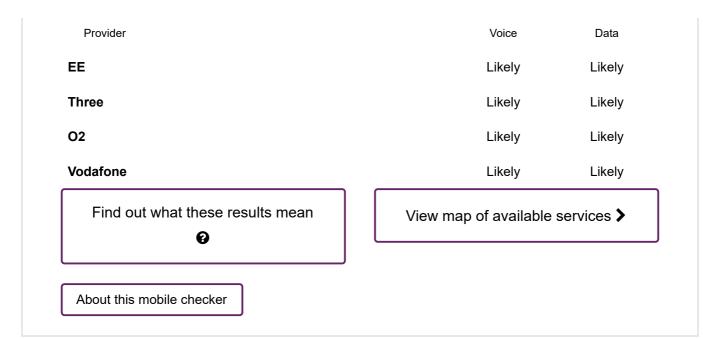

| RG403LH         | ♥ Change Location |
|-----------------|-------------------|
| 7, SUMMIT CLOSE | ~                 |
| Indoor          | Outdoor           |

Results are predictions and not a guarantee. Actual services available may be different depending on the particular circumstances and the precise location of the user and may be affected by network outages. More information on the factors that impact signal can be found in our FAQ.

5G coverage is not included in the table view but can be found on the map view.

We are exploring ways to improve Ofcom's mobile coverage checker. Please share your feedback

(https://online1.snapsurveys.com/interview/a6804b3d-bb26-431e-8db8-<u>34bb23324797</u>) to inform our work in this area.