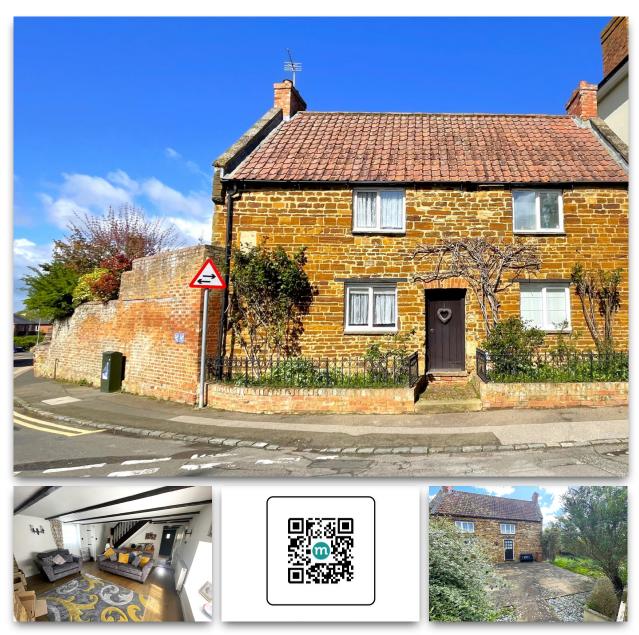

Merrys are delighted to offer for sale this grade II listed stone under tile roof detached cottage built circa 1692 located in the conservation area of Wootton , close to the church and with quick access to junction 15 of the M1. Superbly presented and re-modernized, the cottage retains its original character with modern interiors. The thick stone walls provide space for recessed windows and the brick fireplace, exposed beams and oak flooring give a homely cottage feel. There is a generous sized garden and patio area to the rear of the property. There is also allocated parking for three cars and garage. Upstairs, the main bedroom has dual aspect windows and vaulted ceilings, with a further bedroom and bathroom. No onward chain.