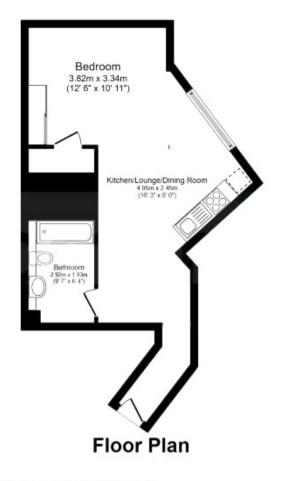

Total floor area 44.0 sq. m. (474 sq. ft.) approx

This floor plan is for illustrative purposes only. It is not drawn to scale. Any measurements, floor areas (including any total floor area), openings and orientation are approximate. No details are guaranteed, they cannot be relied upon for any purpose and they do not form part of any agreement. No liability is taken for any error, omission or misstatement. A party must rely upon its own inspection(s). Plan produced for Romans. Powered by www.focalagent.com