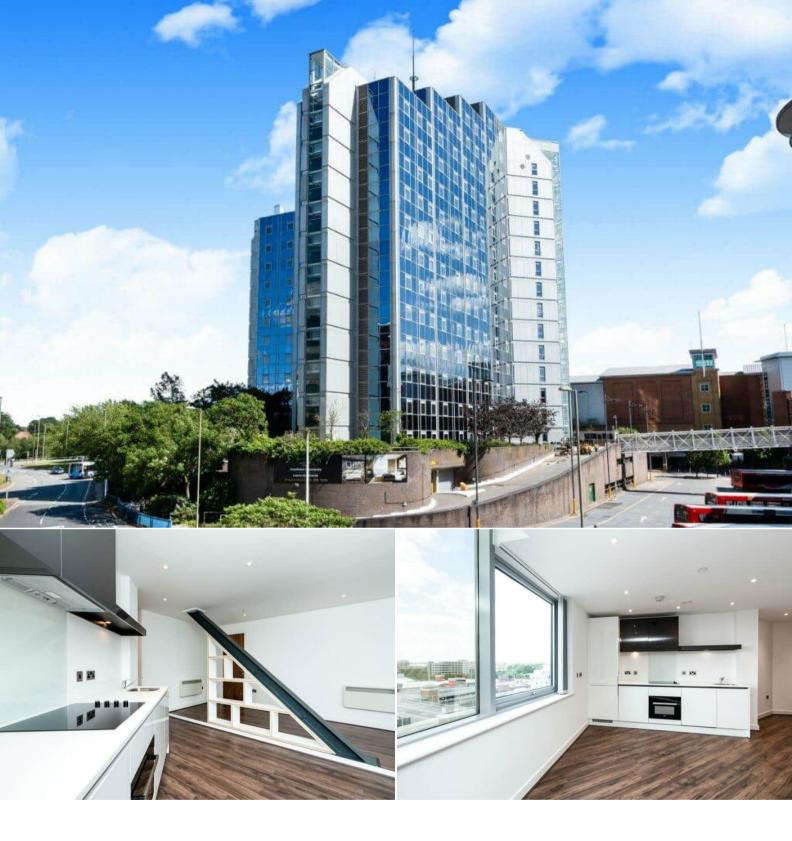

## Churchill Way Basingstoke

Bettermove are proud to present this 1 bedroom studio apartment in Basingstoke available with no forward chain and welcoming cash buyers only.

The property benefits from double glazing, electric heating throughout and has off street parking available via a secured underground designated parking space. There is a 24 hour concierge in the grand foyer available. The council tax band is B.

Situated in the prestigious and luxury new development of Churchill Place this property benefits from having a large double bedroom space, large living space, brand new kitchen, bathroom and new carpets fitted.

Located in the popular town of Basingstoke, the property is close to a range of amenities, including shops, supermarkets, restaurants, pubs and a direct walkway into Festival Place shopping centre. Excellent transport connections can be found from Basingstoke Train Station, the M3 and many local bus routes.