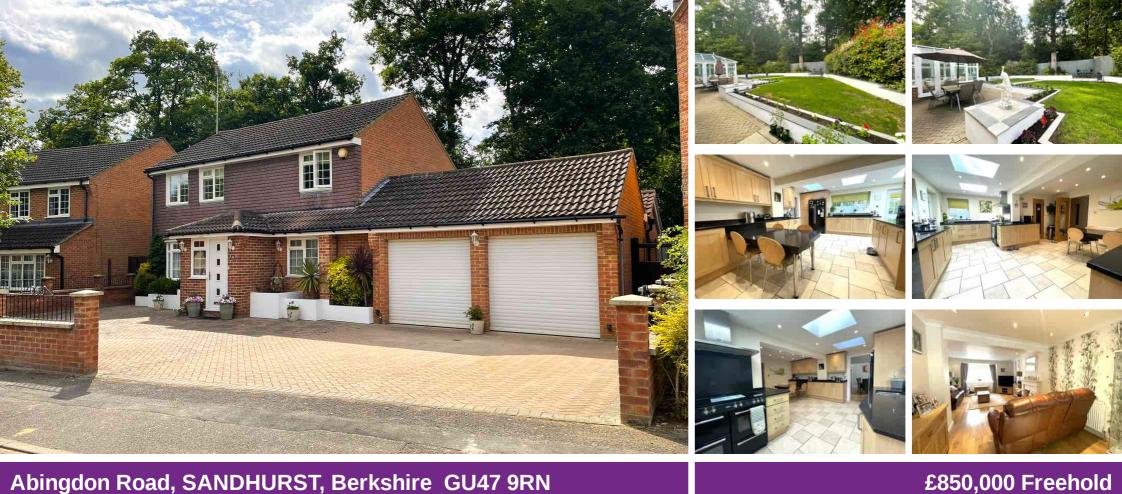

## Abingdon Road, SANDHURST, Berkshire GU47 9RN

Jigsaw Estates are incredibly excited to present to the market this detached family home offering versatile living accommodation including a spacious 1 Bedroom annexe with a re-fitted wet room and a stunning landscaped rear garden. The property is situated in a quiet residential road on the popular Snaprails Park development within close proximity to local amenities, parks & fields. The property is ideal for a growing family and accommodation comprises four bedrooms on the first floor, a spacious kitchen/breakfast room, living room, dining room, study, family room/gym and a ground floor double bedroom annexe with double doors onto the garden and a re-fitted en-suite wet room. Further benefits include a conservatory overlooking the garden, cloakroom, utility room, en-suite shower room and dressing area to bedroom one, and re-fitted family bathroom. Outside to the rear the current owners have spent a significant amount of time and money completely renovating the garden with a variety of different seating areas & raised borders enclosing the areas of lawn. There is side access and to the front a large in & out driveway enclosed by brickwalling. There is also an integral double garage with power & light. The flexible accommodation make this an ideal home for multi-generational living or working from home where the annexe could be ideally suited to a home office or workspace. Viewings are highly recommended.

- DETACHED FAMILY HOME
- FOUR/FIVE BEDROOMS
- KITCHEN/BREAKFAST & UTILITY
- DINING ROOM
- FAMILY ROOM/GYM
- DOUBLE GARAGE

- SNAPRAILS PARK
  DEVELOPEMNT
- 1 BEDROOM ANNEXE WITH WET ROOM
- LIVING ROOM
- STUDY
- CONSERVATORY