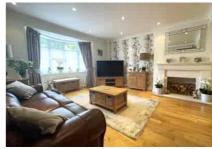

## Abingdon Road, SANDHURST, Berkshire GU47 9RN

Jigsaw Estates are incredibly excited to present to the market this detached family home offering versatile living accommodation including a spacious 1 Bedroom annexe with a re-fitted wet room and a stunning landscaped rear garden. The property is situated in a quiet residential road on the popular Snaprails Park development within close proximity to local amenities, parks & fields. The property is ideal for a growing family and accommodation comprises four bedrooms on the first floor, a spacious kitchen/breakfast room, living room, dining room, study, family room/gym and a ground floor double bedroom annexe with double doors onto the garden and a re-fitted en-suite wet room. Further benefits include a conservatory overlooking the garden, cloakroom, utility room, en-suite shower room and dressing area to bedroom one, and re-fitted family bathroom. Outside to the rear the current owners have spent a significant amount of time and money completely renovating the garden with a variety of different seating areas & raised borders enclosing the areas of lawn. There is side access and to the front a large in & out driveway enclosed by brickwalling. There is also an integral double garage with power & light. The flexible accommodation make this an ideal home for multi-generational living or working from home where the annexe could be ideally suited to a home office or workspace. Viewings are highly recommended.

- DETACHED FAMILY HOME
- FOUR/FIVE BEDROOMS
- KITCHEN/BREAKFAST & UTILITY
- DINING ROOM
- FAMILY ROOM/GYM
- DOUBLE GARAGE

- SNAPRAILS PARK
  DEVELOPEMNT
- 1 BEDROOM ANNEXE WITH WET ROOM
- LIVING ROOM
- STUDY
- CONSERVATORY