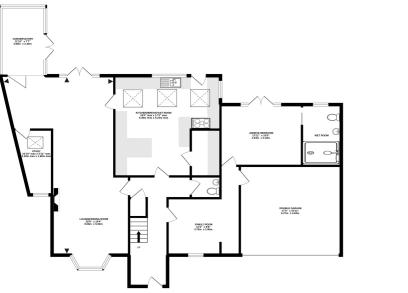

GROUND FLOOR 1669 sq.ft. (155.1 sq.m.) approx.

1ST FLOOR 709 sq.ft. (65.8 sq.m.) approx.

TOTAL FLOOR AREA: 2378 sq.ft. (220.9 sq.m.) approx. Whils every attempt has been made to ensure the accuracy of the floorplan contained here, measurements of doors, windows, rooms and any or under items are approximate and on responsibility is taken for any error, omission or mis-statement. This plan is for illustrative purposes only and should be used as such by any prospective purchaser. The services, systems and applicances shown have not been tested and no guarantee as to their operability or efficiency can be given. Made with Metopol & 8022