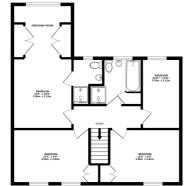

GROUND FLOOR 1669 sq.ft. (155.1 sq.m.) approx.

1ST FLOOR 709 sq.ft. (65.8 sq.m.) approx.

TOTAL FLOOR AREA: 2378 sq.ft. (220.9 sq.m.) approx. Whils every attempt has been made to ensure the accuracy of the floorplan contained here, measurements of doors, windows, rooms and any or under items are approximate and on responsibility is taken for any error, omission or mis-statement. This plan is for illustrative purposes only and should be used as such by any prospective purchaser. The services, systems and applicances shown have not been tested and no guarantee as to their operability or efficiency can be given. Made with Metopol & 8022