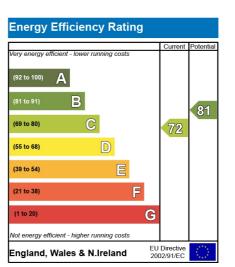

- DINING ROOM
- FAMILY ROOM/GYM
- DOUBLE GARAGE

- SNAPRAILS PARK
  DEVELOPEMNT
- 1 BEDROOM ANNEXE WITH WET ROOM
- LIVING ROOM
- STUDY
- CONSERVATORY



GROUND FLOOR 1669 sq.ft. (155.1 sq.m.) approx.



1ST FLOOR 709 sq.ft. (65.8 sq.m.) approx.

TOTAL FLOOR AREA: 2378 sq.ft. (220.9 sq.m.) approx. Whils every attempt has been made to ensure the accuracy of the floorplan contained here, measurements of doors, windows, rooms and any or under items are approximate and on responsibility is taken for any error, omission or mis-statement. This plan is for illustrative purposes only and should be used as such by any prospective purchaser. The services, systems and applicances shown have not been tested and no guarantee as to their operability or efficiency can be given. Made with Metopol & 8022











## Email: info@jigsaw-estates.co.uk

## **Tel:** 01276 538638