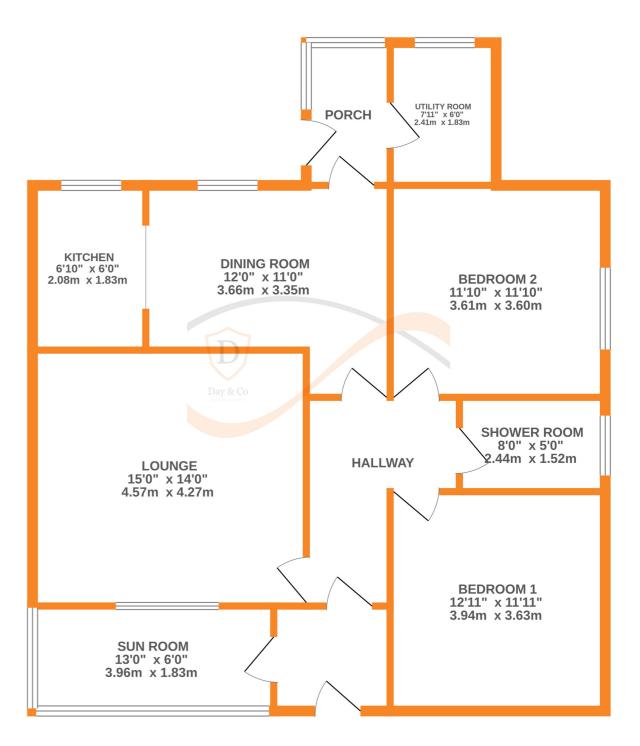

## **FULL DESCRIPTION**

An early viewing is recommended to avoid disappointment for this spacious two bedroom semi-detached bungalow situated on a generous size plot in the popular location of Riddlesden with far reaching views to the front. The accommodation comprises of an entrance hall, there is a sun room enjoying far reaching views to the front. The spacious lounge has double glazed window to the front, a gas fire and a radiator. The dining room leads into the kitchen which has a range of modern base and wall mounted units, double glazed window to the rear. There are two double bedrooms, and a modern fitted shower room with shower cubicle, WC, wash hand basin. A rear porch gives access to a utility room having a Belfast sink, double glazed window, combination boiler and plumbing for an automatic washing machine. Externally a good size driveway leads to additional parking, a stone built garage (measuring 18ft11 x 11ft) with attached outbuilding. There is a front garden, to the rear is an extensive lawn with shrub and tree surround, green house, further outbuilding. Offered for sale with no onward chain, EPC Rating D.

## **GROUND FLOOR**

Whilst every attempt has been made to ensure the accuracy of the floorplan contained here, measurements of doors, windows, rooms and any other items are approximate and no responsibility is taken for any error, omission or mis-statement. This plan is for illustrative purposes only and should be used as such by any prospective purchaser. The services, systems and appliances shown have not been tested and no guarantee as to their operability or efficiency can be given.