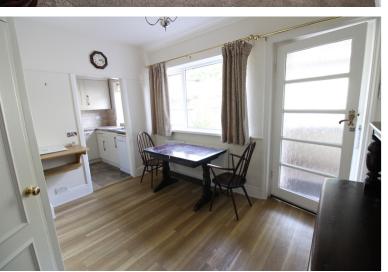

## **FULL DESCRIPTION**

An early viewing is recommended to avoid disappointment for this spacious two bedroom semi-detached bungalow situated on a generous size plot in the popular location of Riddlesden with far reaching views to the front. The accommodation comprises of an entrance hall, there is a sun room enjoying far reaching views to the front. The spacious lounge has double glazed window to the front, a gas fire and a radiator. The dining room leads into the kitchen which has a range of modern base and wall mounted units, double glazed window to the rear. There are two double bedrooms, and a modern fitted shower room with shower cubicle, WC, wash hand basin. A rear porch gives access to a utility room having a Belfast sink, double glazed window, combination boiler and plumbing for an automatic washing machine. Externally a good size driveway leads to additional parking, a stone built garage (measuring 18ft11 x 11ft) with attached outbuilding. There is a front garden, to the rear is an extensive lawn with shrub and tree surround, green house, further outbuilding. Offered for sale with no onward chain, EPC Rating D.