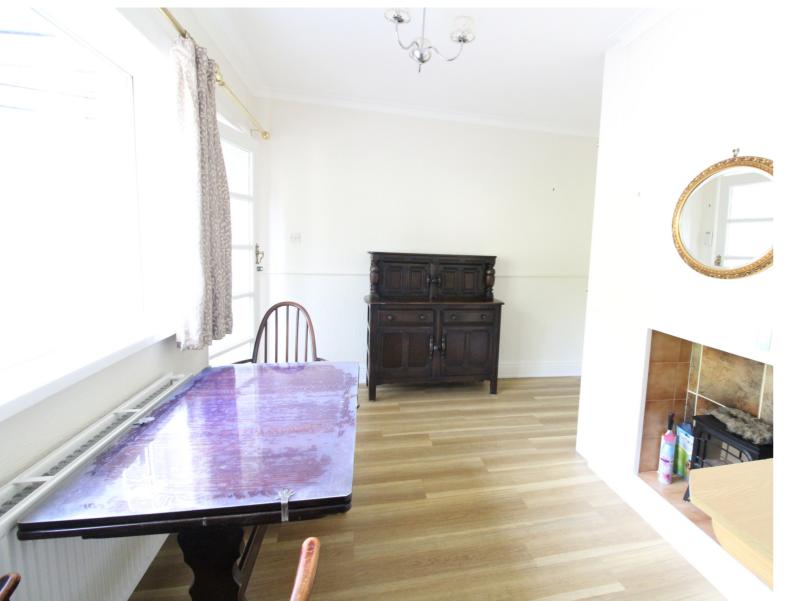

## **FULL DESCRIPTION**

An early viewing is recommended to avoid disappointment for this spacious two bedroom semi-detached bungalow situated on a generous size plot in the popular location of Riddlesden with far reaching views to the front. The accommodation comprises of an entrance hall, there is a sun room enjoying far reaching views to the front. The spacious lounge has double glazed window to the front, a gas fire and a radiator. The dining room leads into the kitchen which has a range of modern base and wall mounted units, double glazed window to the rear. There are two double bedrooms, and a modern fitted shower room with shower cubicle, WC, wash hand basin. A rear porch gives access to a utility room having a Belfast sink, double glazed window, combination boiler and plumbing for an automatic washing machine. Externally a good size driveway leads to additional parking, a stone built garage (measuring 18ft11 x 11ft) with attached outbuilding. There is a front garden, to the rear is an extensive lawn with shrub and tree surround, green house, further outbuilding. Offered for sale with no onward chain, EPC Rating D.