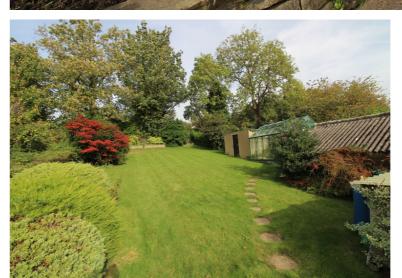

## **FULL DESCRIPTION**

An early viewing is recommended to avoid disappointment for this spacious two bedroom semi-detached bungalow situated on a generous size plot in the popular location of Riddlesden with far reaching views to the front. The accommodation comprises of an entrance hall, there is a sun room enjoying far reaching views to the front. The spacious lounge has double glazed window to the front, a gas fire and a radiator. The dining room leads into the kitchen which has a range of modern base and wall mounted units, double glazed window to the rear. There are two double bedrooms, and a modern fitted shower room with shower cubicle, WC, wash hand basin. A rear porch gives access to a utility room having a Belfast sink, double glazed window, combination boiler and plumbing for an automatic washing machine. Externally a good size driveway leads to additional parking, a stone built garage (measuring 18ft11 x 11ft) with attached outbuilding. There is a front garden, to the rear is an extensive lawn with shrub and tree surround, green house, further outbuilding. Offered for sale with no onward chain, EPC Rating D.