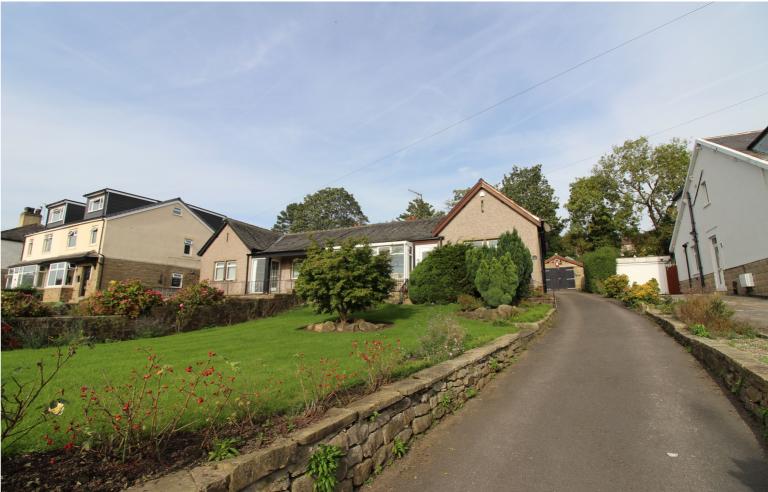

£234,995

- Spacious Semi-Detached Bungalow
- Extensive Gardens & Far Reaching Views
- In Need Of Refurbishment
- EPC Rating D

- Two Bedrooms
- Drive & Garage/Two Outbuildings
- Popular Location Of Riddlesden/NO CHAIN

## **SUMMARY**

\*\*A SPACIOUS 2 BEDROOM SEMI-DETACHED BUNGALOW, GENEROUS SIZE PLOT WITH EXTENSIVE GARDENS, VIEWS TO THE FRONT, POPULAR LOCATION OF RIDDLESDEN!!\*\* Having a good size driveway, garage, 2 outbuildings, sun room, modern fitted shower room - OFFERED FOR SALE WITH NO ONWARD CHAIN!! EPC Rating D.

## **FULL DESCRIPTION**

An early viewing is recommended to avoid disappointment for this spacious two bedroom semi-detached bungalow situated on a generous size plot in the popular location of Riddlesden with far reaching views to the front. The accommodation comprises of an entrance hall, there is a sun room enjoying far reaching views to the front. The spacious lounge has double glazed window to the front, a gas fire and a radiator. The dining room leads into the kitchen which has a range of modern base and wall mounted units, double glazed window to the rear. There are two double bedrooms, and a modern fitted shower room with shower cubicle, WC, wash hand basin. A rear porch gives access to a utility room having a Belfast sink, double glazed window, combination boiler and plumbing for an automatic washing machine. Externally a good size driveway leads to additional parking, a stone built garage (measuring 18ft11 x 11ft) with attached outbuilding. There is a front garden, to the rear is an extensive lawn with shrub and tree surround, green house, further outbuilding. Offered for sale with no onward chain, EPC Rating D.