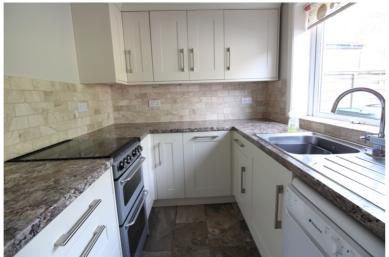

## **FULL DESCRIPTION**

An early viewing is recommended to avoid disappointment for this spacious two bedroom semi-detached bungalow situated on a generous size plot in the popular location of Riddlesden with far reaching views to the front. The accommodation comprises of an entrance hall, there is a sun room enjoying far reaching views to the front. The spacious lounge has double glazed window to the front, a gas fire and a radiator. The dining room leads into the kitchen which has a range of modern base and wall mounted units, double glazed window to the rear. There are two double bedrooms, and a modern fitted shower room with shower cubicle, WC, wash hand basin. A rear porch gives access to a utility room having a Belfast sink, double glazed window, combination boiler and plumbing for an automatic washing machine. Externally a good size driveway leads to additional parking, a stone built garage (measuring 18ft11 x 11ft) with attached outbuilding. There is a front garden, to the rear is an extensive lawn with shrub and tree surround, green house, further outbuilding. Offered for sale with no onward chain, EPC Rating D.