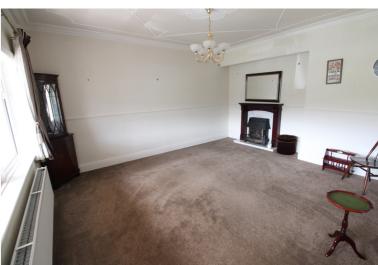

## **FULL DESCRIPTION**

An early viewing is recommended to avoid disappointment for this spacious two bedroom semi-detached bungalow situated on a generous size plot in the popular location of Riddlesden with far reaching views to the front. The accommodation comprises of an entrance hall, there is a sun room enjoying far reaching views to the front. The spacious lounge has double glazed window to the front, a gas fire and a radiator. The dining room leads into the kitchen which has a range of modern base and wall mounted units, double glazed window to the rear. There are two double bedrooms, and a modern fitted shower room with shower cubicle, WC, wash hand basin. A rear porch gives access to a utility room having a Belfast sink, double glazed window, combination boiler and plumbing for an automatic washing machine. Externally a good size driveway leads to additional parking, a stone built garage (measuring 18ft11 x 11ft) with attached outbuilding. There is a front garden, to the rear is an extensive lawn with shrub and tree surround, green house, further outbuilding. Offered for sale with no onward chain, EPC Rating D.