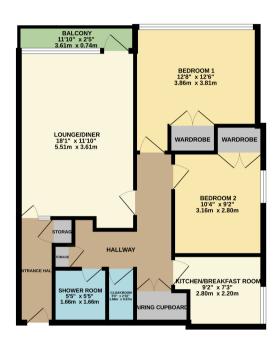

### **FLOORPLAN**

GROUND FLOOR 712 sq.ft. (66.1 sq.m.) approx.

TOTAL FLOOR AREA: 712 sq.ft. (66.1 sq.m.) approx.
White every attent has been reads to ensure the accuracy of the Sociation contained here, measurements of the sociation or the sociation contained here, measurements of mouscool or rise content. This plan is for therefore propered any admitted the social size suby it any prospective purchaser. The services systems and applications show that seem sets and or to guarantee with the services of the services systems and applications show that seems sets and or to guarantee with the services of the services systems and applications show that seems and the services are set to the services and the services are set to the services and the services are set to the services are s