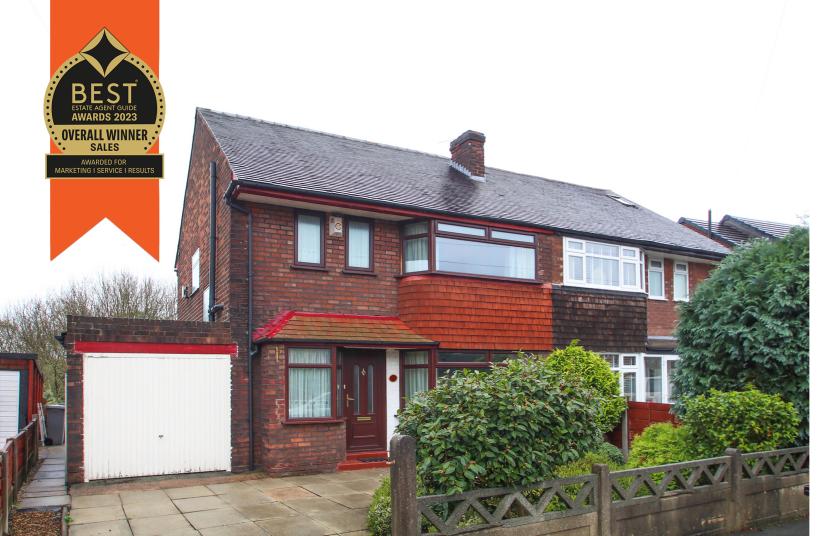

## Daresbury Avenue, Flixton, M41 8GL

\*\*NO ONWARD CHAIN\*\* - VITALSPACE ESTATE AGENTS are pleased to offer for sale this well presented THREE BEDROOM semi detached property situated just off Woodsend Road, a popular residential area, convenient for schools and local amenities. This spacious family home is available on an unfurnished basis and in brief, this desirable family home comprises; a spacious welcoming entrance hallway, bay fronted living room room which opens into a recently fitted open plan dining kitchen. To the first floor, a good sized landing provides entry into three bedrooms as well as a two piece bathroom suite and a separate WC. This property is warmed by gas central heating and is fully double glazed. Externally to the front there is a generous paved driveway leading to an attached garage. To the rear, a split level garden can be found with a large paved patio area suitable for a table and chairs during those summer months with a lawned garden beyond housing a variety of shrubs and mature plants. This property is ideal for any growing family and an internal viewing is strongly recommended. An attractive family home located on a quiet Flixton Road, perfectly placed for local amenities, Trafford General Hospital and a ranae of maior transport