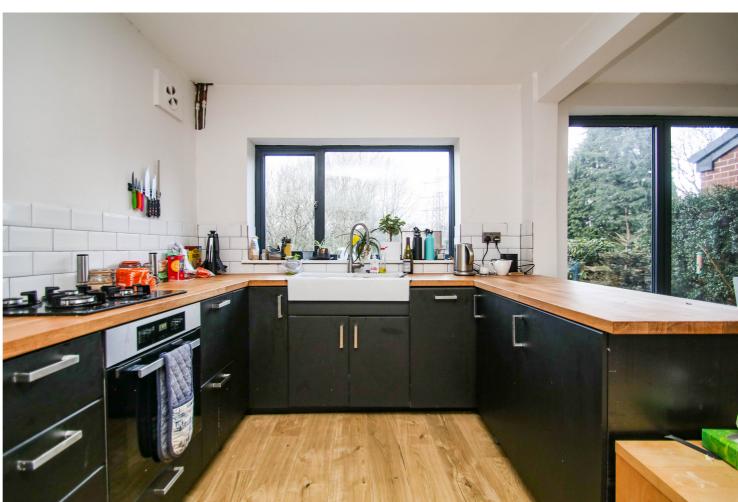

## Daresbury Avenue, Flixton, M41 8GL

\*\*NO ONWARD CHAIN\*\* - VITALSPACE ESTATE AGENTS are pleased to offer for sale this well presented THREE BEDROOM semi detached property situated just off Woodsend Road, a popular residential area, convenient for schools and local amenities. This spacious family home is available on an unfurnished basis and in brief, this desirable family home comprises; a spacious welcoming entrance hallway, bay fronted living room room which opens into a recently fitted open plan dining kitchen. To the first floor, a good sized landing provides entry into three bedrooms as well as a two piece bathroom suite and a separate WC. This property is warmed by gas central heating and is fully double glazed. Externally to the front there is a generous paved driveway leading to an attached garage. To the rear, a split level garden can be found with a large paved patio area suitable for a table and chairs during those summer months with a lawned garden beyond housing a variety of shrubs and mature plants. This property is ideal for any growing family and an internal viewing is strongly recommended. An attractive family home located on a quiet Flixton Road, perfectly placed for local amenities, Trafford General Hospital and a ranae of maior transport

## Features

- Three bedrooms
- Semi detached property
- Open plan dining kitchen
- Driveway and garden
- No onward chain
- Large rear garden
- Quiet Flixton location
- Gas central heating
- uPVC double glazing
- Viewing essential