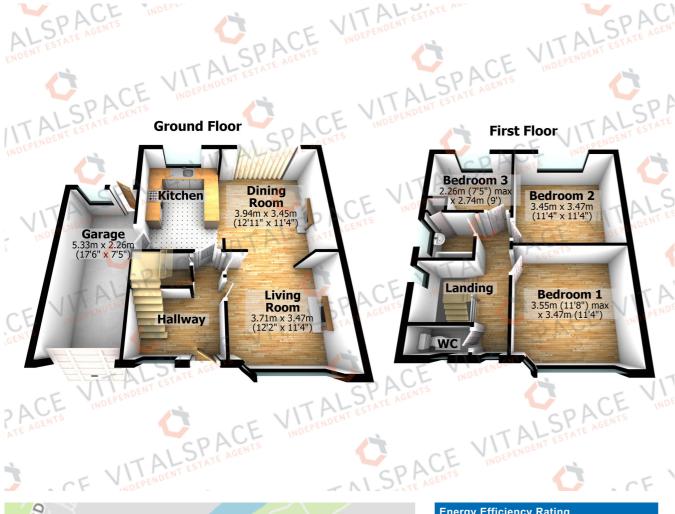

## Daresbury Avenue, Flixton, M41 8GL

\*\*NO ONWARD CHAIN\*\* - VITALSPACE ESTATE AGENTS are pleased to offer for sale this well presented THREE BEDROOM semi detached property situated just off Woodsend Road, a popular residential area, convenient for schools and local amenities. This spacious family home is available on an unfurnished basis and in brief, this desirable family home comprises; a spacious welcoming entrance hallway, bay fronted living room room which opens into a recently fitted open plan dining kitchen. To the first floor, a good sized landing provides entry into three bedrooms as well as a two piece bathroom suite and a separate WC. This property is warmed by gas central heating and is fully double glazed. Externally to the front there is a generous paved driveway leading to an attached garage. To the rear, a split level garden can be found with a large paved patio area suitable for a table and chairs during those summer months with a lawned garden beyond housing a variety of shrubs and mature plants. This property is ideal for any growing family and an internal viewing is strongly recommended. An attractive family home located on a quiet Flixton Road, perfectly placed for local amenities, Trafford General Hospital and a ranae of maior transport