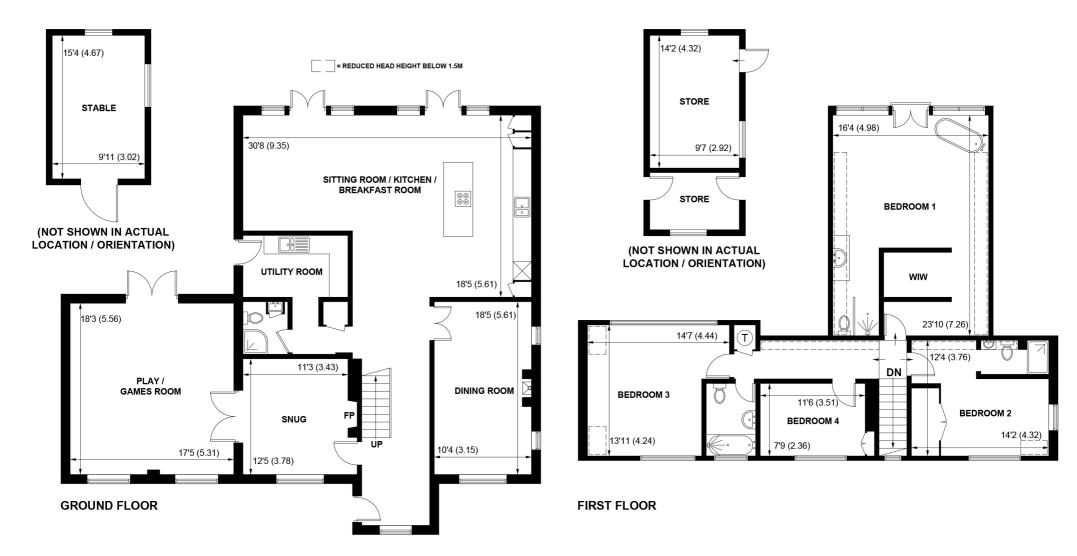

Freshfields is a stunning home located on the outskirts of Bishops Waltham, positioned in an elevated and private setting. Giving the feeling of being away from the world yet within a stones throw of the vibrant market town of Bishops Waltham. The accommodation spans approximately 2800 square feet across two floors.

The spacious entrance hallway provides access to the main reception rooms, all of which offer lovely views. At the heart of the home is a fabulous kitchen and family room, perfect for informal entertaining, complete with double aspect French doors and side glaze features that overlook the beautiful private gardens. There is also a formal dining room featuring unique wallpaper and an original 1950s fireplace. Additionally, there is a library and music room with its own fireplace creating an ideal space for relaxation away from the main living areas. This room leads to the spacious family games room an excellent area for fun with family and friends. The homes come with numerous modcons. Including a sound system that flows through the whole home. Completing the ground floor is a is a stylish shower and toilet and large utility/boot room.

A handcrafted staircase leads to the main landing, providing access to the bedrooms. The master bedroom is an indulgent space featuring a stunning cathedral window that offers breathtaking views of the garden. This room includes a freestanding bath, along with a separate ensuite bathroom that has a walk-in shower, washbasin, and toilet. The views of the sunrise from the bedroom are spectacular, with expansive sights over the grounds and the surrounding farmland. A Juliette balcony spans across the length of the patio doors.

The remaining three double bedrooms are all of generous proportions, with the striking guest bedroom benefiting from double aspect windows that provide the most stunning sunsets and sunrises. All the bedrooms offer views over the rolling countryside.

APPROXIMATE GROSS INTERNAL AREA = 2586 SQ FT / 240.3 SQ M OUTBUILDINGS = 342 SQ FT / 31.8 SQ M TOTAL = 2928 SQ FT / 272.1 SQ M

NOT TO SCALE (For illustrative purposes only as defined by RICS Code of Measuring Practice) 2025 © Produced by Emzo Marketing