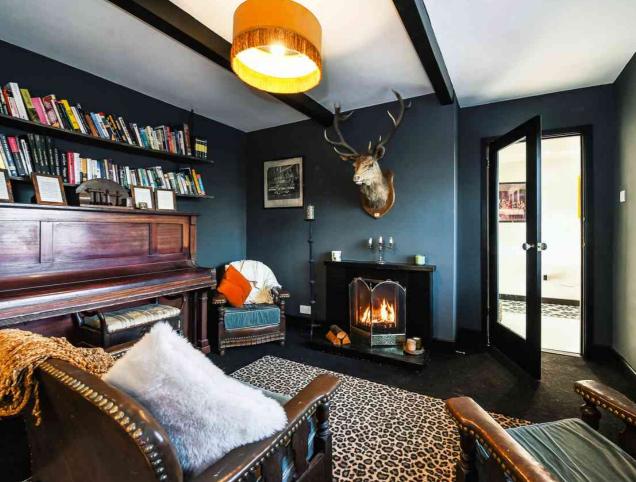

The spacious entrance hallway provides access to the main reception rooms, all of which offer lovely views. At the heart of the home is a fabulous kitchen and family room, perfect for informal entertaining, complete with double aspect French doors and side glaze features that overlook the beautiful private gardens. There is also a formal dining room featuring unique wallpaper and an original 1950s fireplace. Additionally, there is a library and music room with its own fireplace creating an ideal space for relaxation away from the main living areas. This room leads to the spacious family games room an excellent area for fun with family and friends. The homes come with numerous modcons. Including a sound system that flows through the whole home. Completing the ground floor is a is a stylish shower and toilet and large utility/boot room.