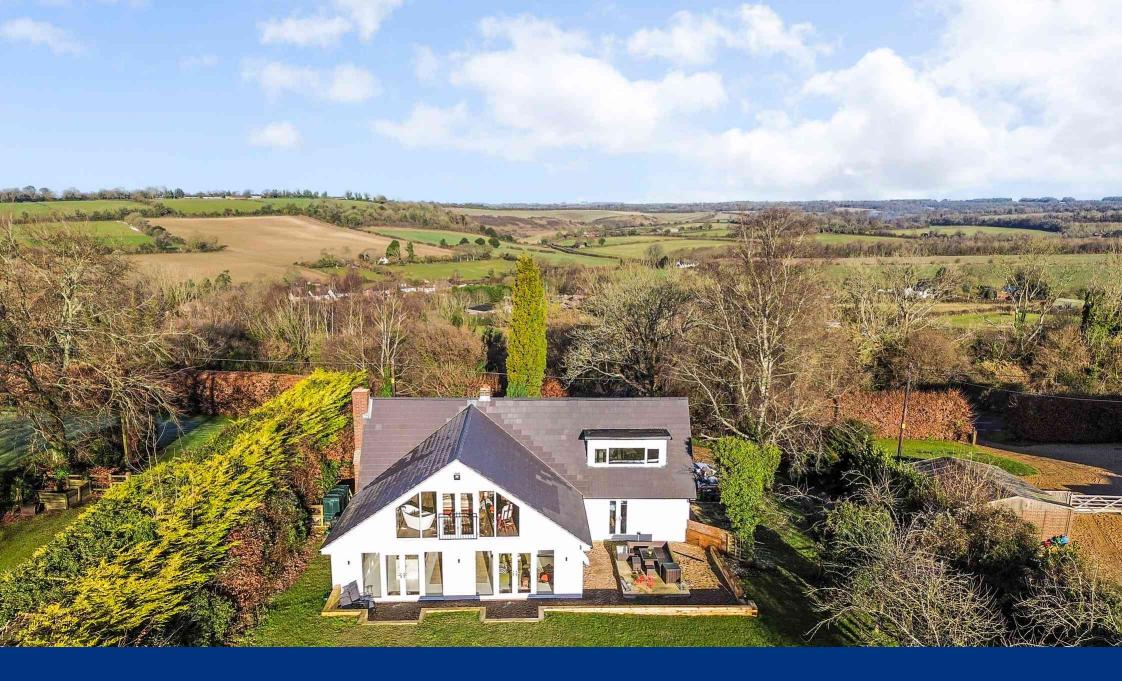

Freshfields is a stunning home located on the outskirts of Bishops Waltham, positioned in an elevated and private setting. Giving the feeling of being away from the world yet within a stones throw of the vibrant market town of Bishops Waltham. The accommodation spans approximately 2800 square feet across two floors.

The property is accessed via a sweeping driveway that provides ample parking space.

The total plot measures approximately 1.2 acres. The garden consists of two paddocks, apple, pear, cherry and plum trees. A peaceful setting to enjoy the incredible South Downs. Next to the kitchen family room is a patio area, perfect for al fresco entertaining. Most of the plot is laid to lawn and includes two stables and a large garden shed. At the rear of the property, there are magnificent views overlooking the adjacent farmland.