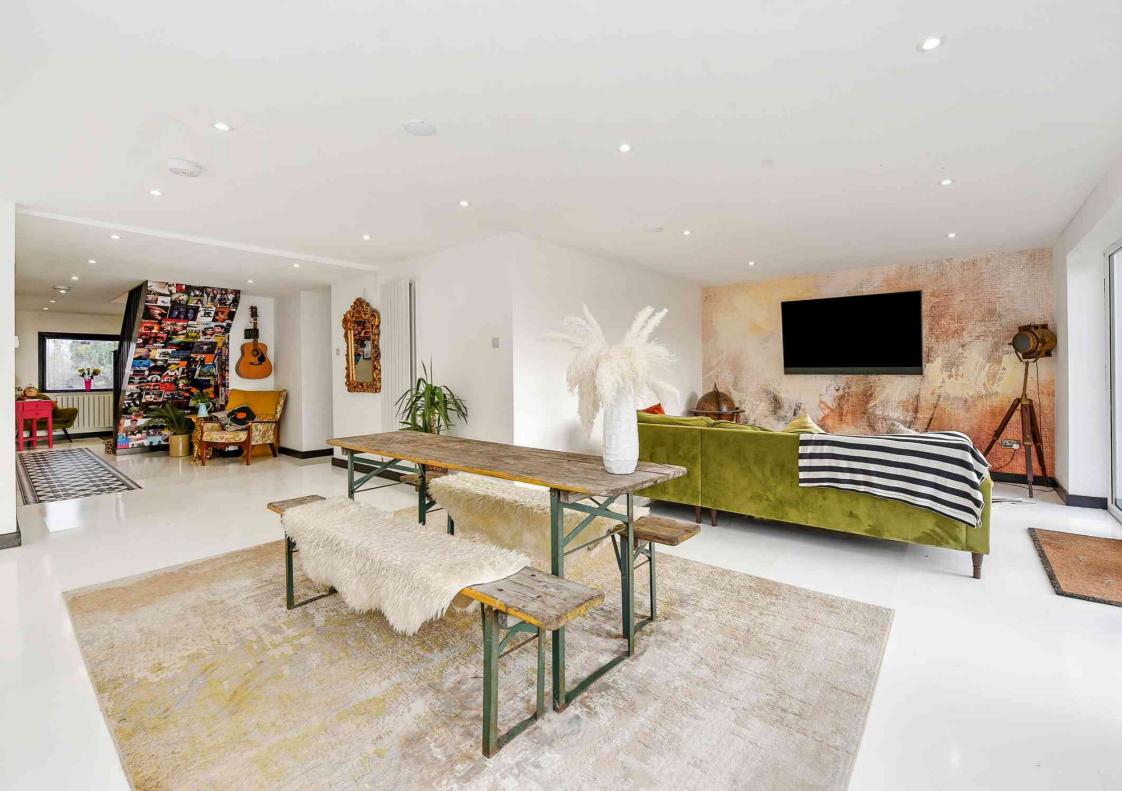

The spacious entrance hallway provides access to the main reception rooms, all of which offer lovely views. At the heart of the home is a fabulous kitchen and family room, perfect for informal entertaining, complete with double aspect French doors and side glaze features that overlook the beautiful private gardens. There is also a formal dining room featuring unique wallpaper and an original 1950s fireplace. Additionally, there is a library and music room with its own fireplace creating an ideal space for relaxation away from the main living areas. This room leads to the spacious family games room an excellent area for fun with family and friends. The homes come with numerous modcons. Including a sound system that flows through the whole home. Completing the ground floor is a is a stylish shower and toilet and large utility/boot room.