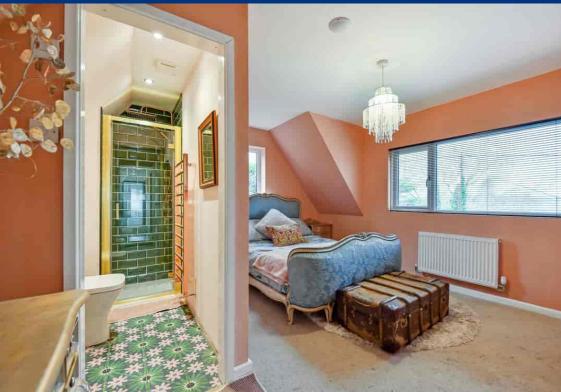

The spacious entrance hallway provides access to the main reception rooms, all of which offer lovely views. At the heart of the home is a fabulous kitchen and family room, perfect for informal entertaining, complete with double aspect French doors and side glaze features that overlook the beautiful private gardens. There is also a formal dining room featuring unique wallpaper and an original 1950s fireplace. Additionally, there is a library and music room with its own fireplace creating an ideal space for relaxation away from the main living areas. This room leads to the spacious family games room an excellent area for fun with family and friends. The homes come with numerous modcons. Including a sound system that flows through the whole home. Completing the ground floor is a is a stylish shower and toilet and large utility/boot room.

A handcrafted staircase leads to the main landing, providing access to the bedrooms. The master bedroom is an indulgent space featuring a stunning cathedral window that offers breathtaking views of the garden. This room includes a freestanding bath, along with a separate ensuite bathroom that has a walk-in shower, washbasin, and toilet. The views of the sunrise from the bedroom are spectacular, with expansive sights over the grounds and the surrounding farmland. A Juliette balcony spans across the length of the patio doors.