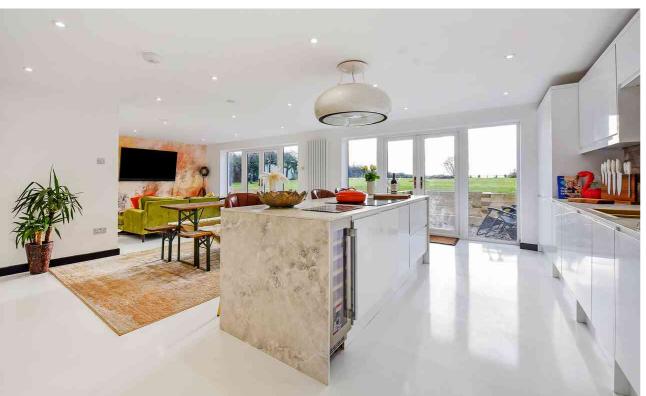

The spacious entrance hallway provides access to the main reception rooms, all of which offer lovely views. At the heart of the home is a fabulous kitchen and family room, perfect for informal entertaining, complete with double aspect French doors and side glaze features that overlook the beautiful private gardens. There is also a formal dining room featuring unique wallpaper and an original 1950s fireplace. Additionally, there is a library and music room with its own fireplace creating an ideal space for relaxation away from the main living areas. This room leads to the spacious family games room an excellent area for fun with family and friends. The homes come with numerous modcons. Including a sound system that flows through the whole home. Completing the ground floor is a is a stylish shower and toilet and large utility/boot room.