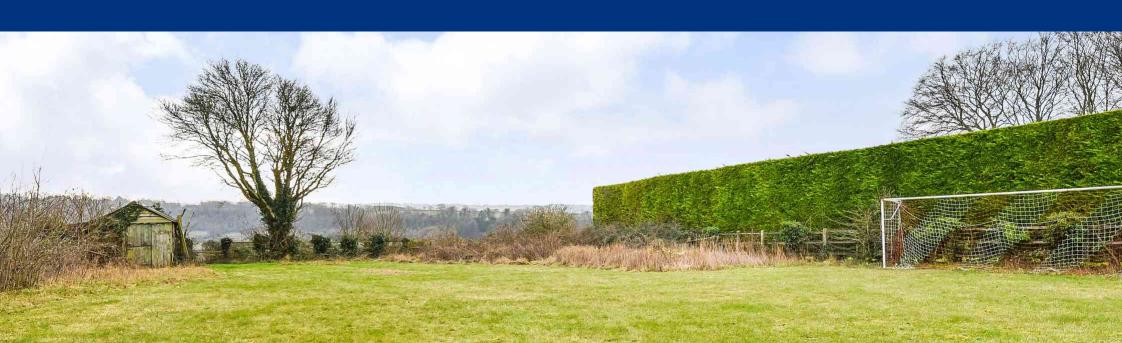

The property is accessed via a sweeping driveway that provides ample parking space.

The total plot measures approximately 1.2 acres. The garden consists of two paddocks, apple, pear, cherry and plum trees. A peaceful setting to enjoy the incredible South Downs. Next to the kitchen family room is a patio area, perfect for al fresco entertaining. Most of the plot is laid to lawn and includes two stables and a large garden shed. At the rear of the property, there are magnificent views overlooking the adjacent farmland.