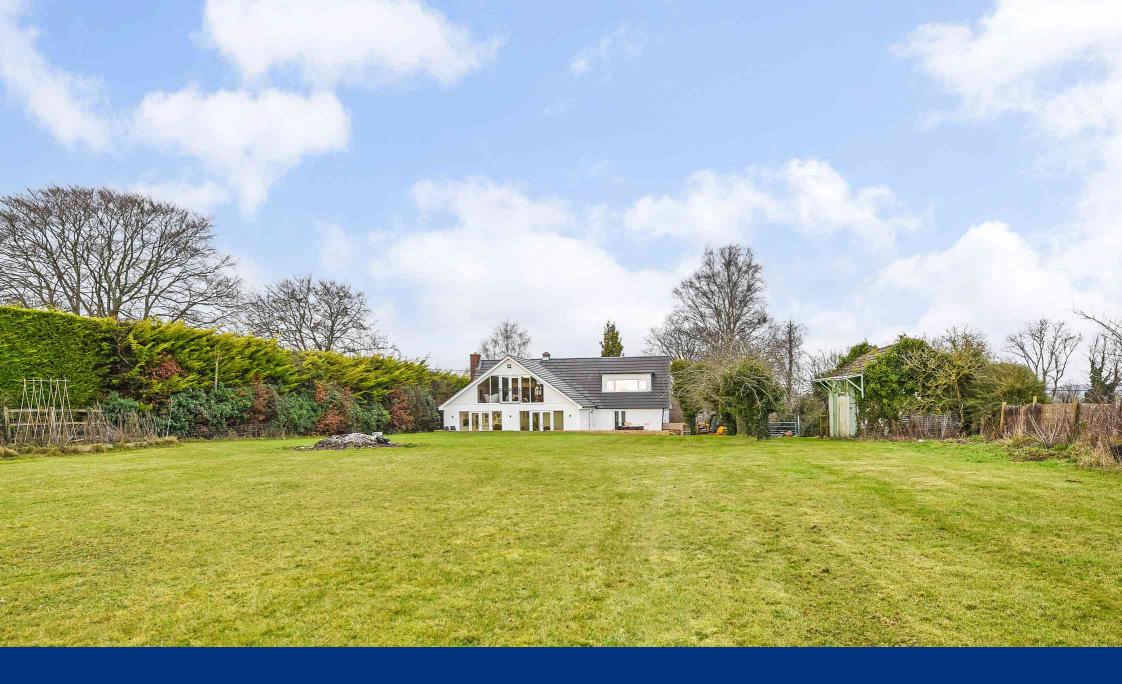

The property is accessed via a sweeping driveway that provides ample parking space.

The total plot measures approximately 1.2 acres. The garden consists of two paddocks, apple, pear, cherry and plum trees. A peaceful setting to enjoy the incredible South Downs. Next to the kitchen family room is a patio area, perfect for al fresco entertaining. Most of the plot is laid to lawn and includes two stables and a large garden shed. At the rear of the property, there are magnificent views overlooking the adjacent farmland.

Freshfields has undergone a thorough renovation and now offers a practical, economical, and stylish home in the heart of the South Downs. It provides a real sense of fun and vibrancy, yet calmness and peacefulness making it an ideal property for modern informal living.