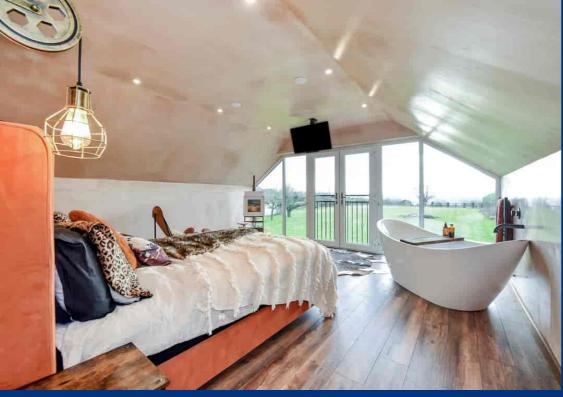

A handcrafted staircase leads to the main landing, providing access to the bedrooms. The master bedroom is an indulgent space featuring a stunning cathedral window that offers breathtaking views of the garden. This room includes a freestanding bath, along with a separate ensuite bathroom that has a walk-in shower, washbasin, and toilet. The views of the sunrise from the bedroom are spectacular, with expansive sights over the grounds and the surrounding farmland. A Juliette balcony spans across the length of the patio doors.