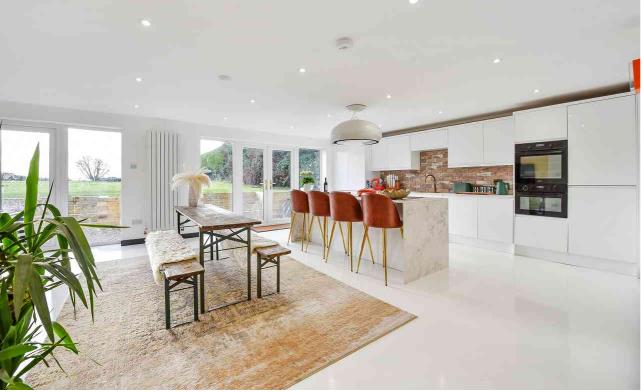

The spacious entrance hallway provides access to the main reception rooms, all of which offer lovely views. At the heart of the home is a fabulous kitchen and family room, perfect for informal entertaining, complete with double aspect French doors and side glaze features that overlook the beautiful private gardens. There is also a formal dining room featuring unique wallpaper and an original 1950s fireplace. Additionally, there is a library and music room with its own fireplace creating an ideal space for relaxation away from the main living areas. This room leads to the spacious family games room an excellent area for fun with family and friends. The homes come with numerous modcons. Including a sound system that flows through the whole home. Completing the ground floor is a is a stylish shower and toilet and large utility/boot room.