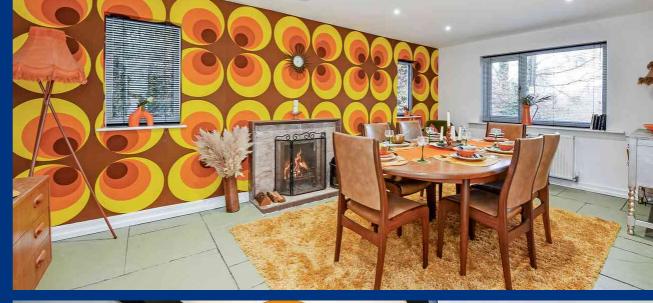

The spacious entrance hallway provides access to the main reception rooms, all of which offer lovely views. At the heart of the home is a fabulous kitchen and family room, perfect for informal entertaining, complete with double aspect French doors and side glaze features that overlook the beautiful private gardens. There is also a formal dining room featuring unique wallpaper and an original 1950s fireplace. Additionally, there is a library and music room with its own fireplace creating an ideal space for relaxation away from the main living areas. This room leads to the spacious family games room an excellent area for fun with family and friends. The homes come with numerous modcons. Including a sound system that flows through the whole home. Completing the ground floor is a is a stylish shower and toilet and large utility/boot room.