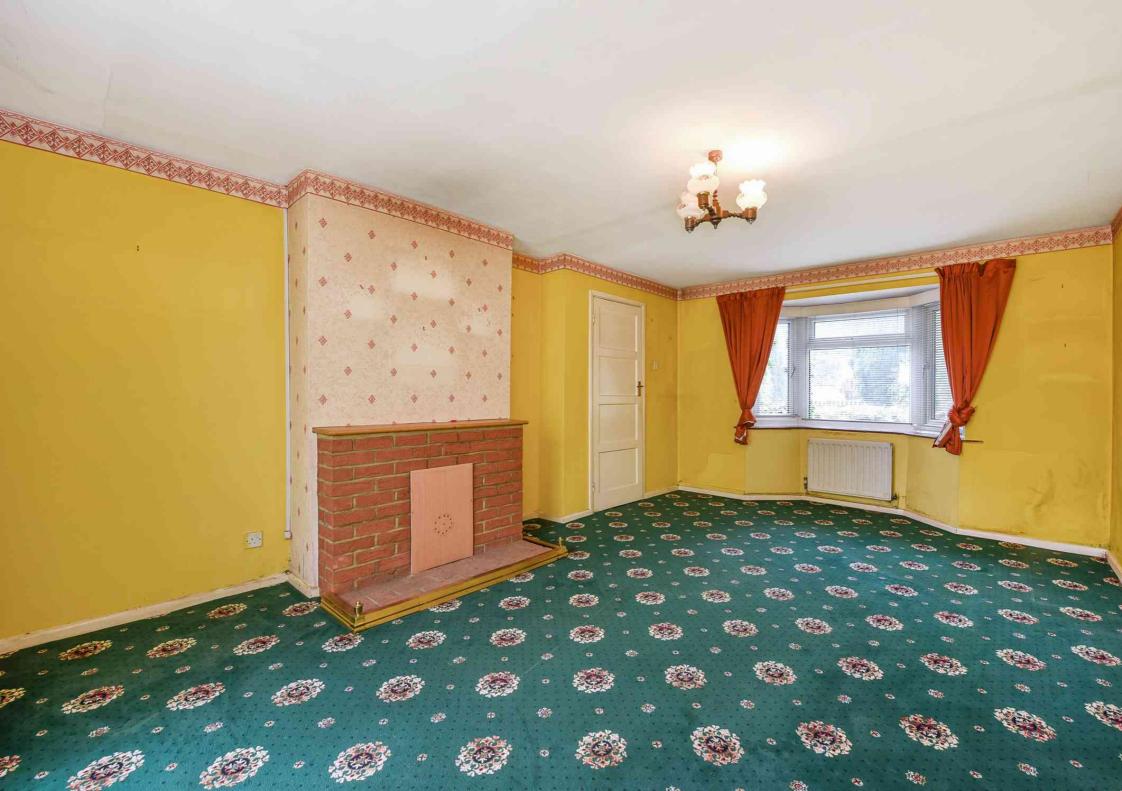

Approached over its private pathway a glazed front door leads to an entrance hallway. The principle rooms on the ground floor flow off the entrance hallway. A spacious lounge leads into a conservatory with views out over the gardens. There is a kitchen dining room which leads out into a utility/garden room.

Agents Note: The property benefits from double glazing with a gas central heating system. The accommodation is in need of refurbishment and offers the incoming purchaser the ability to stamp their own authenticity on the property.