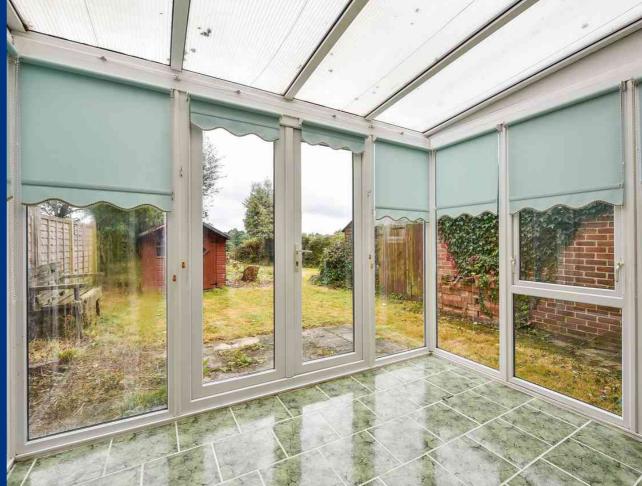

Approached over its private pathway a glazed front door leads to an entrance hallway. The principle rooms on the ground floor flow off the entrance hallway. A spacious lounge leads into a conservatory with views out over the gardens. There is a kitchen dining room which leads out into a utility/garden room.