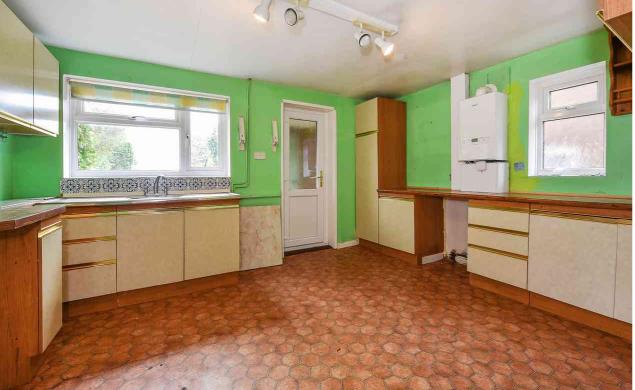

Approached over its private pathway a glazed front door leads to an entrance hallway. The principle rooms on the ground floor flow off the entrance hallway. A spacious lounge leads into a conservatory with views out over the gardens. There is a kitchen dining room which leads out into a utility/garden room.

Agents Note: The property benefits from double glazing with a gas central heating system. The accommodation is in need of refurbishment and offers the incoming purchaser the ability to stamp their own authenticity on the property.