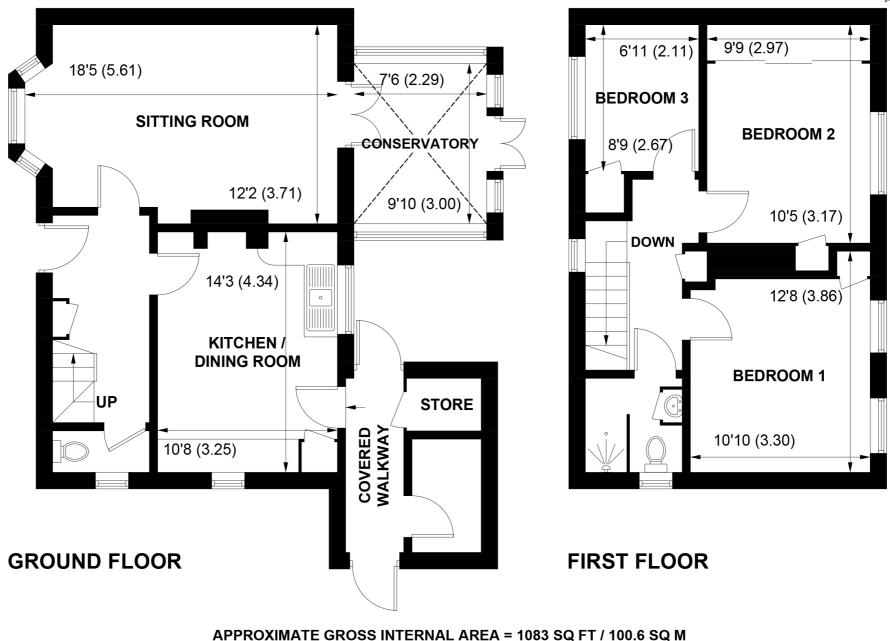

Approached over its private pathway a glazed front door leads to an entrance hallway. The principle rooms on the ground floor flow off the entrance hallway. A spacious lounge leads into a conservatory with views out over the gardens. There is a kitchen dining room which leads out into a utility/garden room.

On the first floor are three well proportioned bedrooms with a family bathroom.

Outside there is ample off street parking. The rear garden is enclosed with the majority laid to lawn with a number of useful garden sheds. From the rear garden there are wonderful views over adjoining farmland.