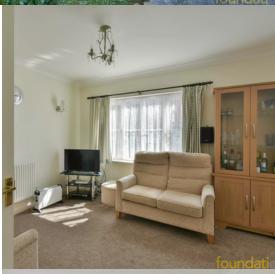

# Lounge/Diner

20' 7" x 10' 5" reducing to 7' 2" (6.27m x 3.17m reducing to 2.18m) A bright south facing room with two double glazed windows to the front, ceiling coving, two radiators.