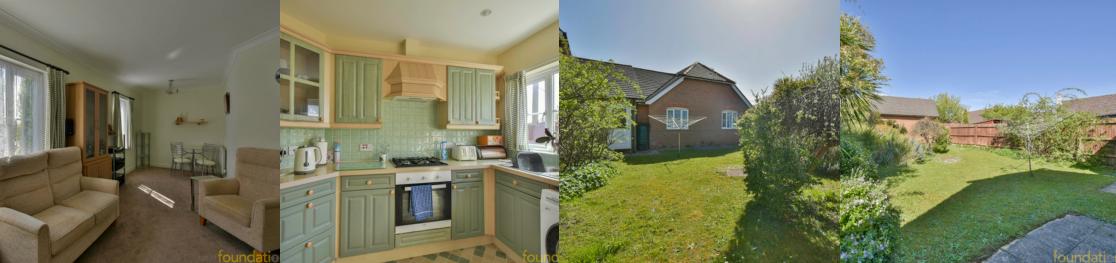

# Lounge/Diner

20' 7" x 10' 5" reducing to 7' 2" (6.27m x 3.17m reducing to 2.18m) A bright south facing room with two double glazed windows to the front, ceiling coving, two radiators.

### Kitchen

10' 0" x 9' 3" (3.05m x 2.82m) Double glazed window to the side, door to the side leading to the garden, wall mounted gas fired boiler, a fitted kitchen comprising; a range of working surfaces with inset one and half bowl sink and drainer unit with mixer tap, inset four ring gas hob with extractor fan over, a range of matching wall and base cupboards with glazed fronted display unit, built-in electric oven, space for washing machine and fridge/freezer, spotlights.

# Outside

To the front there is a driveway providing off road parking and leading to the garage, gated side access, area laid to lawn enclosed with hedges.

To the rear there is a mature garden which is mainly laid to lawn, two areas laid with patio, various mature shrubs and bushes, rear door leading to the garage.