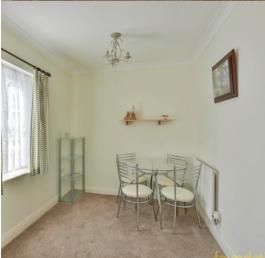

# Lounge/Diner

20' 7" x 10' 5" reducing to 7' 2" (6.27m x 3.17m reducing to 2.18m) A bright south facing room with two double glazed windows to the front, ceiling coving, two radiators.