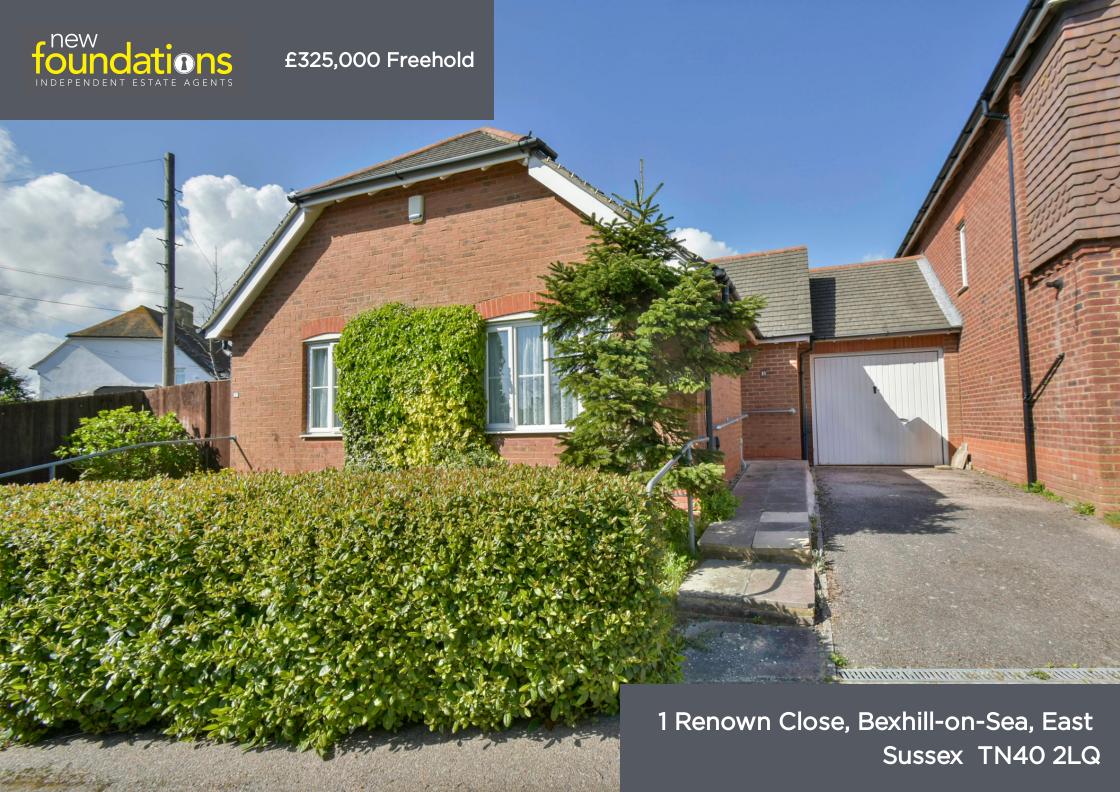

#### PROPERTY DESCRIPTION

CHAIN FREE. A modern two bedroom link-detached bungalow situated in a cul-de-sac just over a mile from Bexhill Town Centre, mainline railway station & seafront. The accommodation comprises; entrance hall, south facing lounge/dining room, fitted kitchen with door leading to the garden, two bedrooms with the master having an en-suite shower room and family bathroom. Outside there is off road parking, garage with door to the rear and a well kept rear garden. EPC - TBC.

#### **FEATURES**

- Two Bedroom Link-Detached Bungalow
- Modern Home Built Circa 2002
- South Facing Lounge/Diner
- Cul-De-Sac Location
- Chain Free

- Master Bedroom With En-Suite
- Garage With Rear Door To Garden
- Off Road Parking
- Well Maintained & Level Rear Garden
- Council Tax Band D

# Outside

To the front there is a driveway providing off road parking and leading to the garage, gated side access, area laid to lawn enclosed with hedges.

To the rear there is a mature garden which is mainly laid to lawn, two areas laid with patio, various mature shrubs and bushes, rear door leading to the garage.