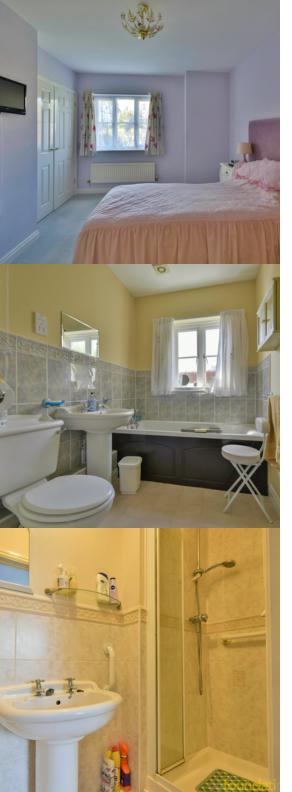

# **Bedroom One**

11' 11'' x 9' 8'' (3.63m x 2.95m) Double glazed window to the rear overlooking the garden, built-in double wardrobe, radiator.

## **En-Suite Shower Room**

A fitted three piece suite comprising; walkin shower cubicle with shower over, pedestal wash hand basin, low level WC, part tiled walls, extractor fan.

### Bathroom

Double glazed frosted glass window to the side, a three piece suite comprising; panelled bath with mixer tap, pedestal wash hand basin, low level WC, radiator, shaver point.