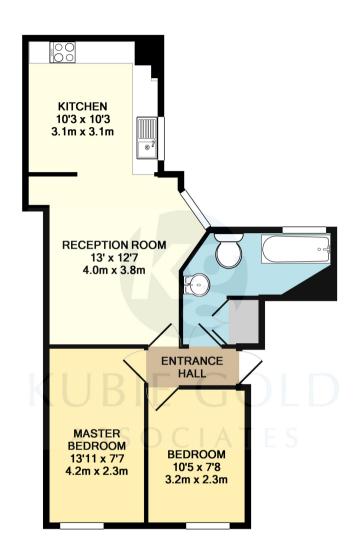

#### BELL STREET, LONDON, NW1 TOTAL APPROX. FLOOR AREA 520 SQ.FT. (48.4 SQ.M.) Whilst every attempt has been made to ensure the accuracy of the floor plan contained here, measurements of doors, windows, rooms and any other items are approximate and no responsibility is taken for any error, omission, or mis-statement. This plan is for illustrative purposes only and should be used as such by any prospective purchaser. The services, systems and appliances shown have not been tested and no quarantee

as to their operability or efficiency can be given Made with Metropix ©2011