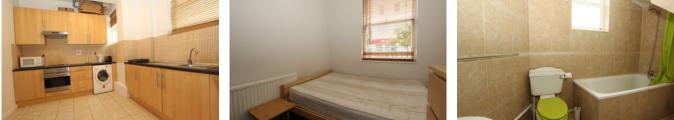

#### **Bell Street, NW1**

Recently refurbished two bedroom apartment in period conversion, good size reception with wooden floors, two double bedrooms with fitted wardrobes, kitchen diner, shower with bath, neutral decor, high ceilings, close to Marylebone station, fully furnished available 3rd August.