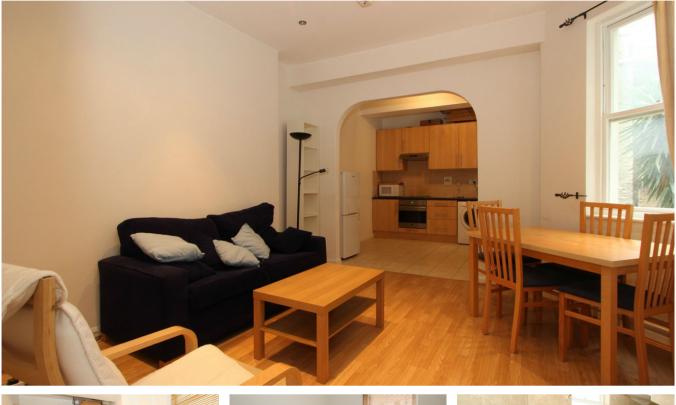

# BELL STREET MARYLEBONE NW1

- TWO BED FLAT
- LARGE RECEPTION
- WOODEN FLOORS

### • KITCHEN DINER

- FULLY FURNISHED
- AVAILABLE 3RD AUGUST

#### **Bell Street, NW1**

Recently refurbished two bedroom apartment in period conversion, good size reception with wooden floors, two double bedrooms with fitted wardrobes, kitchen diner, shower with bath, neutral decor, high ceilings, close to Marylebone station, fully furnished available 3rd August.