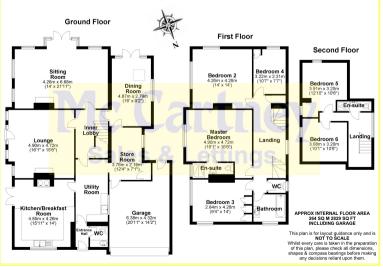

The accommodation, on three floors offers master bedroom with en-suite shower room, five further bedrooms, family bathroom and second shower room.

To the ground floor there is a Lounge, Sitting Room, Dining Room, Hobby/Store Room, Kitchen/Breakfast Room, Utility Room and a cloakroom. The property also benefits from gas fired central heating and double glazing and a garage with two driveways, one which is accessed via Moulsham Street and the second being accessed via Elm Road.