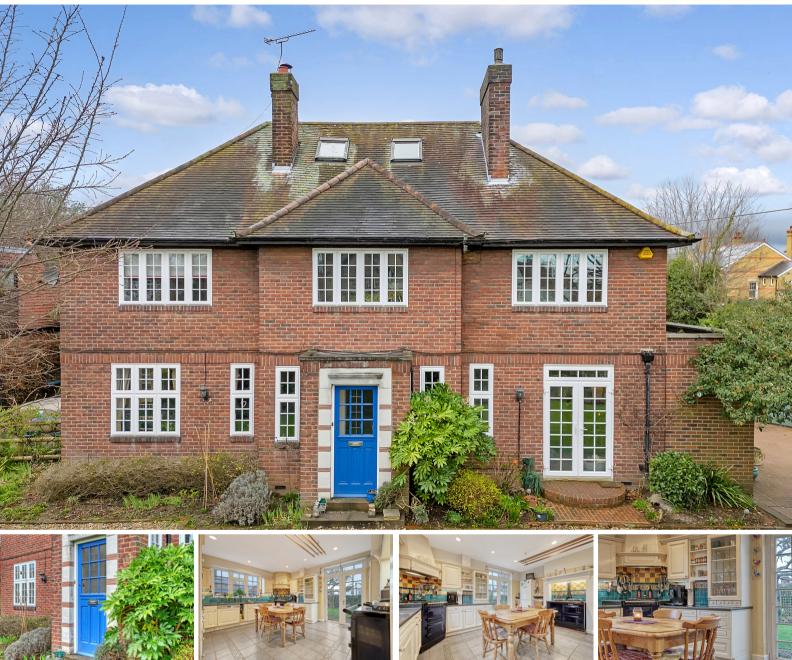

## Moulsham Street, Chelmsford £1,200,000 Freehold

- OVER 2800 SQFT
- OFF ROAD
  PARKING
- SIX BEDROOMS
- BUNDLES OF
  POTENTIAL
- NO ONWARD
  CHAIN
- GARAGE
- FIVE RECEPTION
  - ROOMS

An impressive detached house located on Moulsham Street, the property is screened from view by hedging to the front boundary and is conveniently situated for the City centre and main line railway station together with excellent private and public schools within ½ mile.

The accommodation, on three floors offers master bedroom with en-suite shower room, five further bedrooms, family bathroom and second shower room.

To the ground floor there is a Lounge, Sitting Room, Dining Room, Hobby/Store Room, Kitchen/Breakfast Room, Utility Room and a cloakroom. The property also benefits from gas fired central heating and double glazing and a garage with two driveways, one which is accessed via Moulsham Street and the second being accessed via Elm Road.