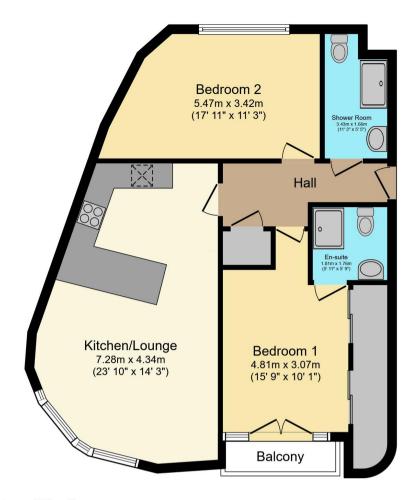

This exciting opportunity should not be missed! All enquiries can be made through Bettermove on 0330 004 0050.

Total floor area 72.1 sq.m. (776 sq.ft.) approx

This floor plan is for illustrative purposes only. It is not drawn to scale. Any measurements, floor areas (including any total floor area), openings and orientation are approximate. No details are guaranteed, they cannot be relied upon for any purpose and they do not form part of any agreement. No liability is taken for any error, omission or misstatement. A party must rely upon its own inspection(s). Plan produced for Purplebricks. Powered by www.focalagent.com