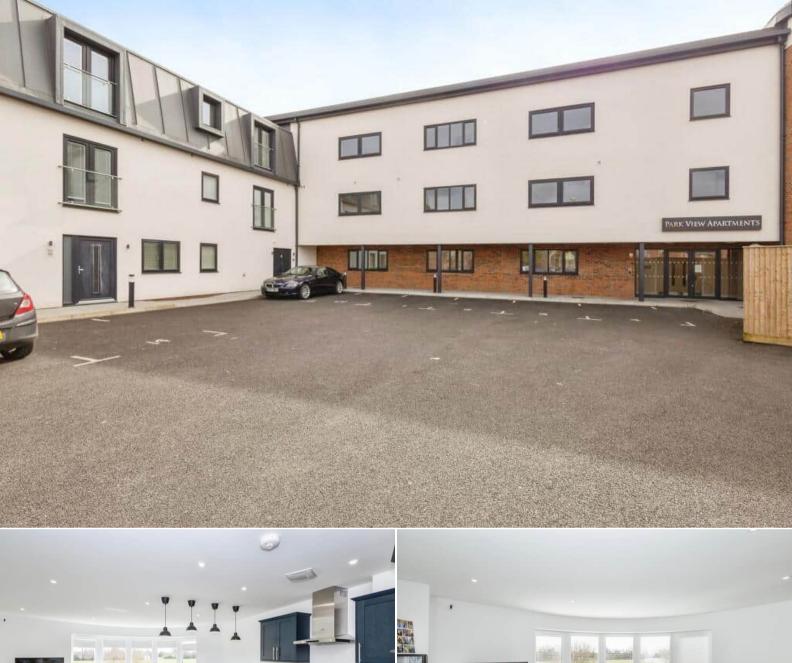

## **Station Road**

Bettermove are proud to present this 2 bedroom First Floor Flat in the sought after area of West Town, Hayling Island.

The property benefits from double glazing, electric heating throughout and has off street parking available via an allocated parking space. The council tax band is C.

This property comes with a Share of Freehold; there is 997 years remaining on the lease; there is no ground rent and the service charge is £900 per annum.

The interior of this beautifully presented property comprises a spacious and open plan living room with the fitted kitchen, two double bedrooms including the master bedroom with an ensuite bathroom and private balcony overlooking the park. Additionally, there is a separate shower room for added convenience.