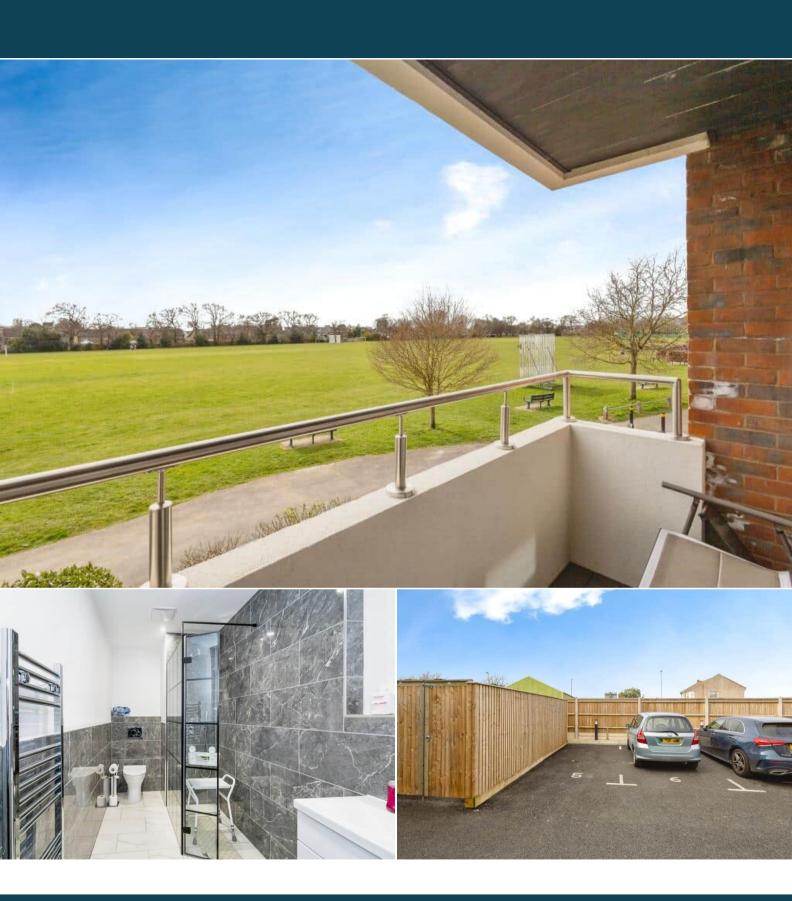

This property comes with a Share of Freehold; there is 997 years remaining on the lease; there is no ground rent and the service charge is £900 per annum.

The interior of this beautifully presented property comprises a spacious and open plan living room with the fitted kitchen, two double bedrooms including the master bedroom with an ensuite bathroom and private balcony overlooking the park. Additionally, there is a separate shower room for added convenience.