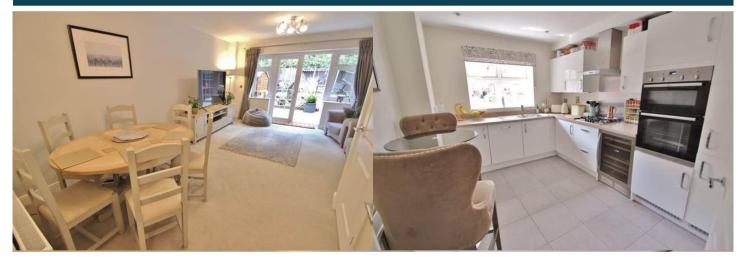

The interior of this beautifully presented property comprises a spacious and open living room with dining area, cloakroom/WC and fitted kitchen on the ground floor. The first floor consists of 2 bedrooms and the family bathroom. The second floor has the master bedroom with ensuite bathroom and fitted wardrobes. The exterior boasts a private rear garden, perfect for enjoying the summer months.