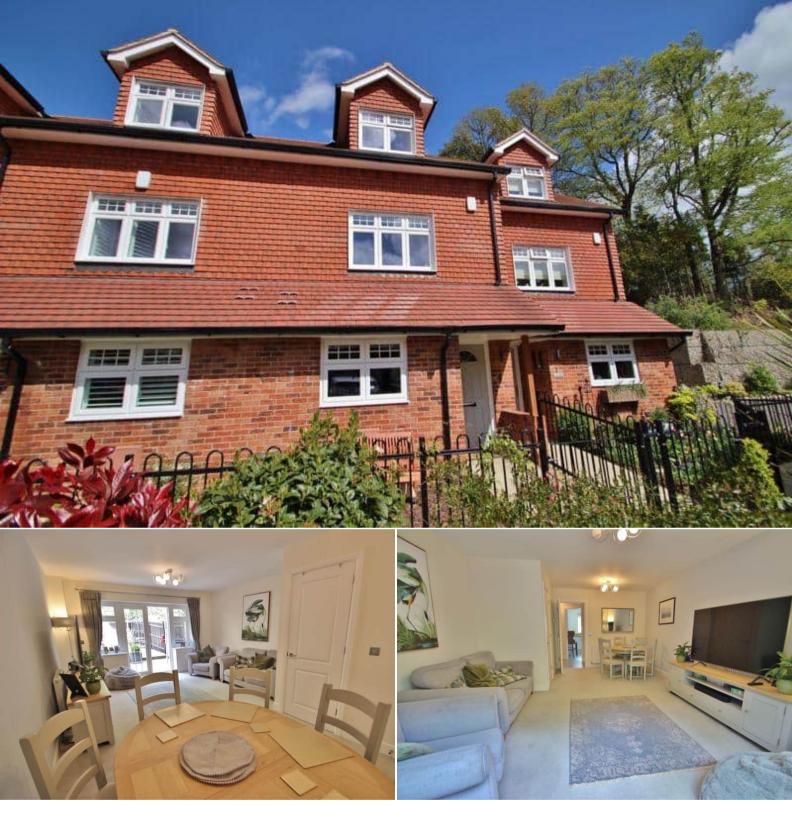

## Love Lane Mayfield

Bettermove are proud to present this 3 bedroom terraced in the sought after area of Mayfield available with no forward chain.

The property benefits from double glazing, gas central heating throughout and has off street parking available via two parking spaces. The council tax band is E. There is an annual ground rent of £1 and service charge of £667.14 per annum.

The interior of this beautifully presented property comprises a spacious and open living room with dining area, cloakroom/WC and fitted kitchen on the ground floor. The first floor consists of 2 bedrooms and the family bathroom. The second floor has the master bedroom with ensuite bathroom and fitted wardrobes. The exterior boasts a private rear garden, perfect for enjoying the summer months.

Located in the popular village of Mayfield, the property is close to a range of amenities, including shops, Golf Courses, restaurants and pubs. Excellent transport connections can be found from many local bus routes and the A21. Railway stations are at Wadhurst, (5 miles) and Tunbridge Wells (9 miles).