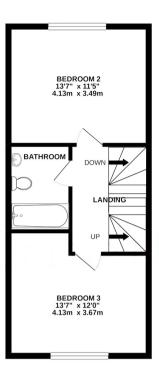

The interior of this beautifully presented property comprises a spacious and open living room with dining area, cloakroom/WC and fitted kitchen on the ground floor. The first floor consists of 2 bedrooms and the family bathroom. The second floor has the master bedroom with ensuite bathroom and fitted wardrobes. The exterior boasts a private rear garden, perfect for enjoying the summer months.

## TOTAL FLOOR AREA: 1271 sq.ft. (118.0 sq.m.) approx.

Whist every attempt has been made to ensure the accuracy of the floorplan contained here, measurements of doors, windows, rooms and any other terms are approximate and no responsibility is taken for any error, omission or mis-statement. This plan is for illustrative purposes only and should be used as such by any rospective purchaser. The services, systems and appliances shown have not been tested and no guarantee as to their operability or efficiency can be given.