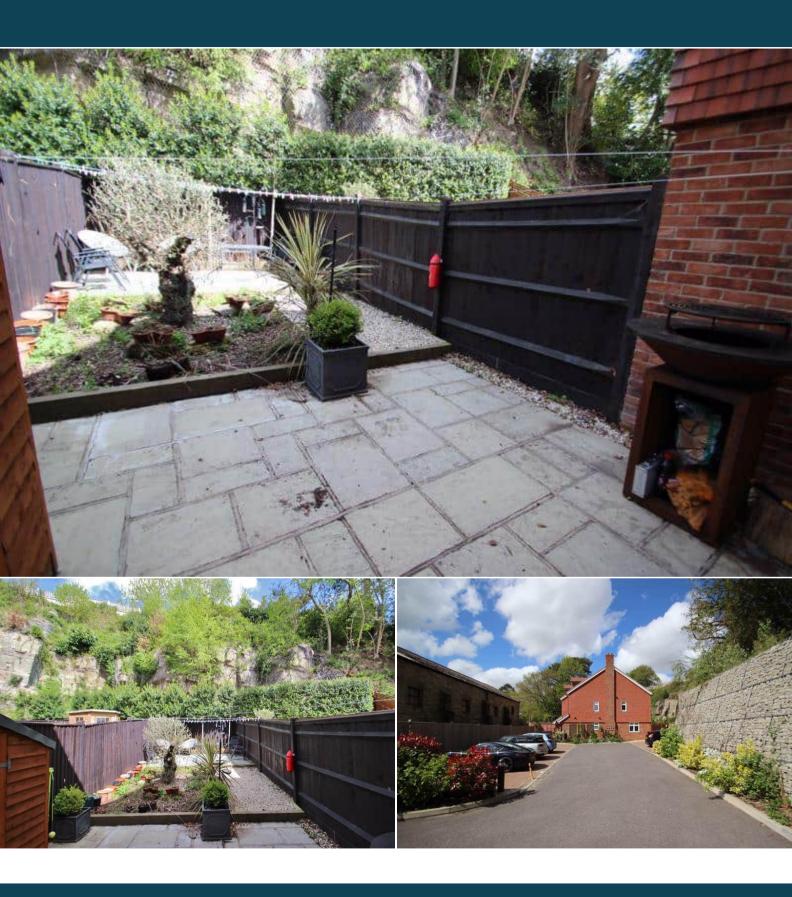

The interior of this beautifully presented property comprises a spacious and open living room with dining area, cloakroom/WC and fitted kitchen on the ground floor. The first floor consists of 2 bedrooms and the family bathroom. The second floor has the master bedroom with ensuite bathroom and fitted wardrobes. The exterior boasts a private rear garden, perfect for enjoying the summer months.

Located in the popular village of Mayfield, the property is close to a range of amenities, including shops, Golf Courses, restaurants and pubs. Excellent transport connections can be found from many local bus routes and the A21. Railway stations are at Wadhurst, (5 miles) and Tunbridge Wells (9 miles).