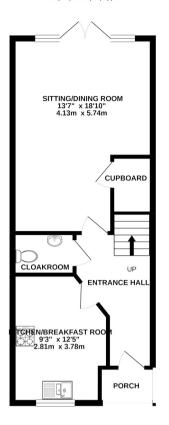

## 4 LOVE LANE, MAYFIELD, EAST SUSSEX. TN20 6EN

## TOTAL FLOOR AREA: 1271 sq.ft. (118.0 sq.m.) approx.

Whist every attempt has been made to ensure the accuracy of the floorplan contained here, measurements of doors, windows, rooms and any other terms are approximate and no responsibility is taken for any error, omission or mis-statement. This plan is for illustrative purposes only and should be used as such by any rospective purchaser. The services, systems and appliances shown have not been tested and no guarantee as to their operability or efficiency can be given.