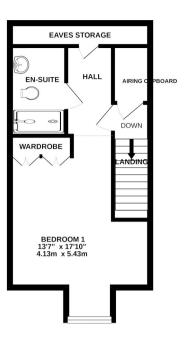

The interior of this beautifully presented property comprises a spacious and open living room with dining area, cloakroom/WC and fitted kitchen on the ground floor. The first floor consists of 2 bedrooms and the family bathroom. The second floor has the master bedroom with ensuite bathroom and fitted wardrobes. The exterior boasts a private rear garden, perfect for enjoying the summer months.

## TOTAL FLOOR AREA: 1271 sq.ft. (118.0 sq.m.) approx.

Whist every attempt has been made to ensure the accuracy of the floorplan contained here, measurements of doors, windows, rooms and any other terms are approximate and no responsibility is taken for any error, omission or mis-statement. This plan is for illustrative purposes only and should be used as such by any rospective purchaser. The services, systems and appliances shown have not been tested and no guarantee as to their operability or efficiency can be given.