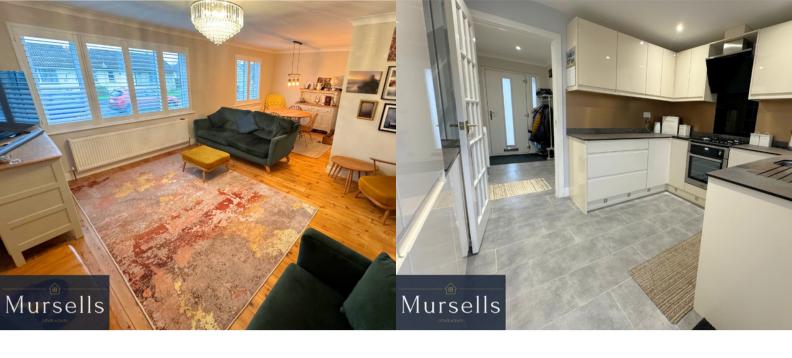

## Key Features:

- Modern Kitchen: The newly designed kitchen is both functional and stylish, featuring integrated appliances including a dishwasher, washing machine, full-height fridge and freezer, perfect for any home cook.
- Renovated Bathroom & En-suite: Both the family bathroom and en-suite have been fully refurbished with contemporary fittings, offering sleek, modern spaces to relax and unwind.
- Central Heating & Plumbing: A brand-new central heating system has been fitted, including the renewal of all underfloor pipework, a new boiler, and upgraded radiators, providing efficient warmth and comfort throughout the home.
- New Windows & Doors: The property benefits from new windows (apart from the two to rear aspect) with bespoke shutters to two front windows, ensuring better insulation and security, alongside new composite front and back doors for added durability and aesthetic appeal.
- Updated Interiors: Every room has been thoughtfully redecorated, with new plastering to ceilings and walls, as well as fresh carpets and stylish tiled flooring in the hallway.
  - New Garage Roof: A complete new roof has been installed on the garage, ensuring peace of mind for years to come.
- Outside Space: The private garden features a large composite decked area behind the garage, perfect for outdoor entertaining or enjoying
  a peaceful afternoon in the sun. There is also a greenhouse and two raised beds for gardening enthusiasts or those looking to grow their
  own produce.