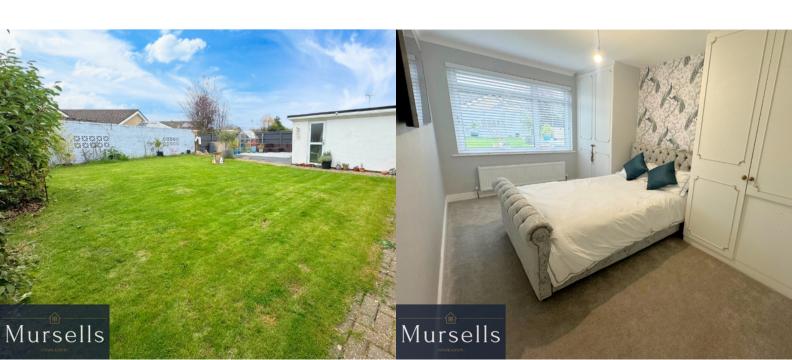

## Key Features:

- Modern Kitchen: The newly designed kitchen is both functional and stylish, featuring integrated appliances including a dishwasher, washing machine, full-height fridge and freezer, perfect for any home cook.
- Renovated Bathroom & En-suite: Both the family bathroom and en-suite have been fully refurbished with contemporary fittings, offering sleek, modern spaces to relax and unwind.
- Central Heating & Plumbing: A brand-new central heating system has been fitted, including the renewal of all underfloor pipework, a new boiler, and upgraded radiators, providing efficient warmth and comfort throughout the home.
- New Windows & Doors: The property benefits from new windows (apart from the two to rear aspect) with bespoke shutters to two front windows, ensuring better insulation and security, alongside new composite front and back doors for added durability and aesthetic appeal.
- Updated Interiors: Every room has been thoughtfully redecorated, with new plastering to ceilings and walls, as well as fresh carpets and stylish tiled flooring in the hallway.
  - New Garage Roof: A complete new roof has been installed on the garage, ensuring peace of mind for years to come.
- Outside Space: The private garden features a large composite decked area behind the garage, perfect for outdoor entertaining or enjoying
  a peaceful afternoon in the sun. There is also a greenhouse and two raised beds for gardening enthusiasts or those looking to grow their
  own produce.