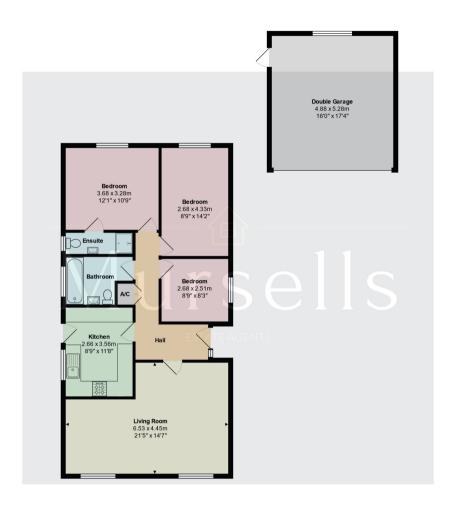

## 3 Spy Close, Lytchett Matravers, Poole, Dorset. BH16 6DQ

- Beautifully Renovated Bungalow
- Three Bedrooms
- Stylish Modern Kitchen with Integrated Appliances
- Newly Fitted Bathroom & En-Suite Shower Room
- New Flooring & Newly Decorated Throughout
- Double Garage
- Secluded Rear Garden
- Planning Permission For Rear Extension

Total Area: 85.0 m² ... 915 ft² (excluding double garage)

All measurements are approximate and for display purposes only

Mursells Estate Agents 8a, High Street, Lychett Matravers, BH16 6BQ 01202 018811 info@mursells.co.uk