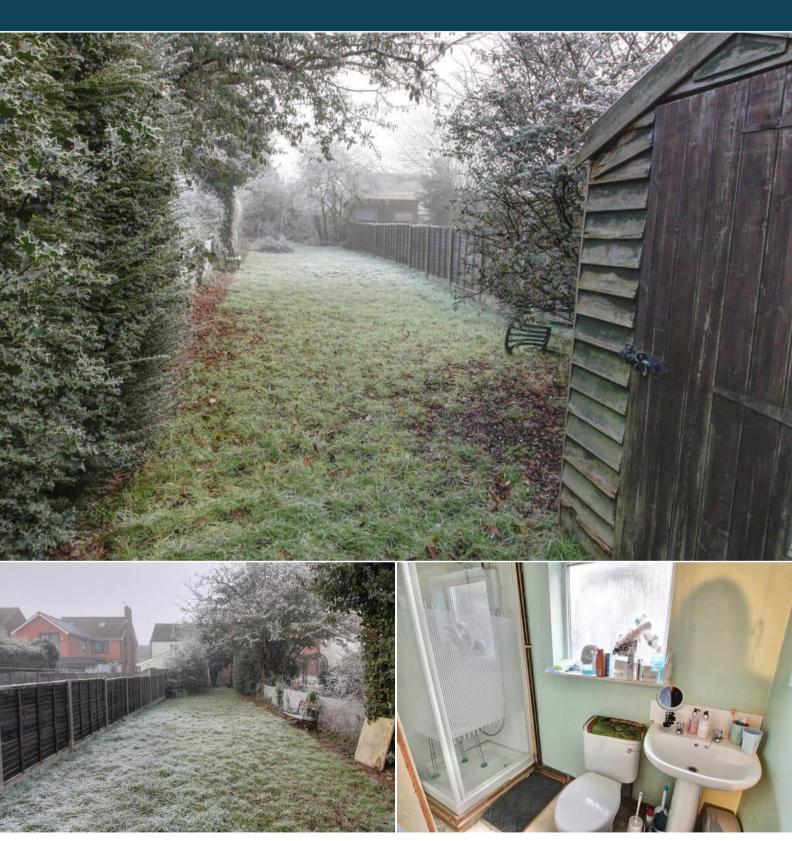

The property benefits from double glazing, gas central heating throughout and has off street parking available to the front of the property. The council tax band is B.

The interior of this property comprises a spacious living room, dining room, the fitted kitchen and the family bathroom on the ground floor. The first floor consists of two double bedrooms. The exterior boasts a private rear garden, perfect for enjoying the summer months.