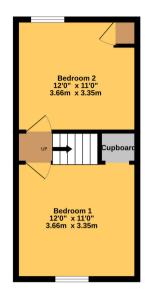

The property benefits from double glazing, gas central heating throughout and has off street parking available to the front of the property. The council tax band is B.

The interior of this property comprises a spacious living room, dining room, the fitted kitchen and the family bathroom on the ground floor. The first floor consists of two double bedrooms. The exterior boasts a private rear garden, perfect for enjoying the summer months.

Paying this deposit ensures that the seller takes the property off the market and reserves it exclusively for you. Therefore,

| TOTAL FLOOR AREA : 739 sq.ft. (68.6 sq.m.) approx.                                                                                                                                                                                                                                                                                                                                                                                                                                   |
|--------------------------------------------------------------------------------------------------------------------------------------------------------------------------------------------------------------------------------------------------------------------------------------------------------------------------------------------------------------------------------------------------------------------------------------------------------------------------------------|
| Whilst every attemp has been made to ensure the accuracy of the floorplan contained here, measurements<br>of doors, windows, noom sand any of other litens are approximate and no respective purchaser. This plan is for illustrative purposes only and should be used as such by any<br>prospective purchaser. The services, systems and applications shown have not been tested and no guarantee<br>as to their openability or efficiency can be given.<br>Made with Metrock 20225 |