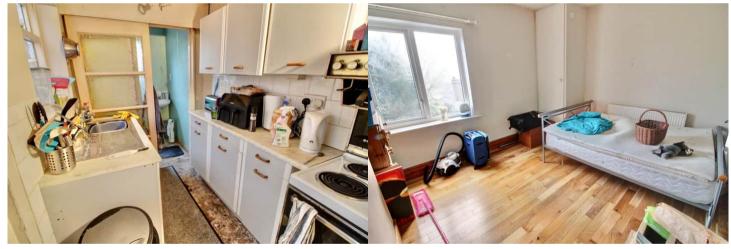

The property benefits from double glazing, gas central heating throughout and has off street parking available to the front of the property. The council tax band is B.

The interior of this property comprises a spacious living room, dining room, the fitted kitchen and the family bathroom on the ground floor. The first floor consists of two double bedrooms. The exterior boasts a private rear garden, perfect for enjoying the summer months.