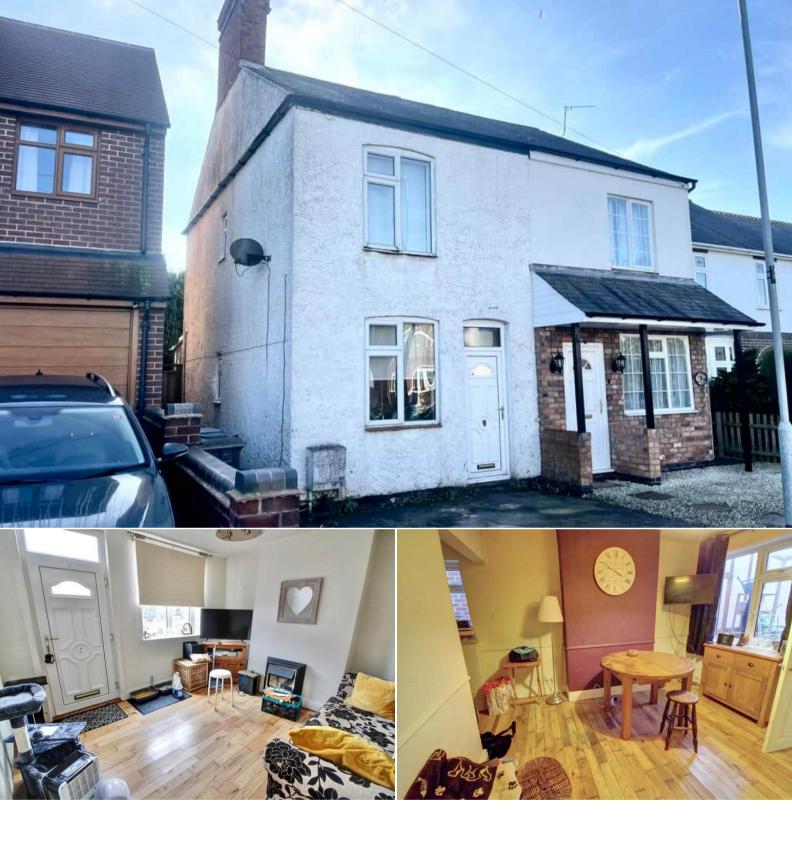

## Sketchley Road Hinckley

Bettermove are proud to present this 2 bedroom Semi-Detached House in the sought after area of Burbage. This property requires some modernisation throughout to bring it up to its full potential.

The property benefits from double glazing, gas central heating throughout and has off street parking available to the front of the property. The council tax band is B.

The interior of this property comprises a spacious living room, dining room, the fitted kitchen and the family bathroom on the ground floor. The first floor consists of two double bedrooms. The exterior boasts a private rear garden, perfect for enjoying the summer months.