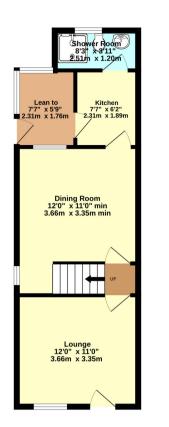

Paying this deposit ensures that the seller takes the property off the market and reserves it exclusively for you. Therefore,

| TOTAL FLOOR AREA : 739 sq.ft. (68.6 sq.m.) approx.                                                                                                                                                                                                                                                                                                                                                                                                                                   |
|--------------------------------------------------------------------------------------------------------------------------------------------------------------------------------------------------------------------------------------------------------------------------------------------------------------------------------------------------------------------------------------------------------------------------------------------------------------------------------------|
| Whilst every attemp has been made to ensure the accuracy of the floorplan contained here, measurements<br>of doors, windows, noom sand any of other litens are approximate and no respective purchaser. This plan is for illustrative purposes only and should be used as such by any<br>prospective purchaser. The services, systems and applications shown have not been tested and no guarantee<br>as to their openability or efficiency can be given.<br>Made with Metrock 20225 |