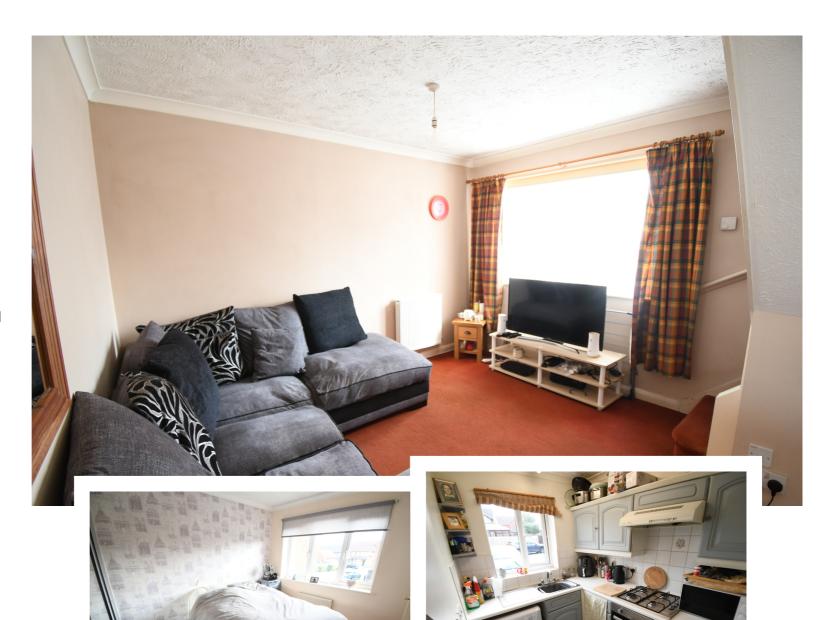

Short walking distance to Priory Country Park and close to the picturesque Bedford Embankment.

Benefitting from its own front door and well laid out over 2 floors. The accommodation in brief offers, covered entrance porch, entrance hall, fitted kitchen with integrated oven and hob, space for fridge and freezer and plumbing for washing machine. Leading into the living room with stairs ascending the first floor accommodation, landing area has a storage cupboard housing a gas fired combination boiler and access to a loft, double bedroom with fitted wardrobe and built in over stair storage space, 3 piece bathroom suite with a window to the side elevation. Outside there is allocated off road parking as well as a visitor space, Private enclosed side garden that is laid to artificial lawn and enclosed by wooden fencing.