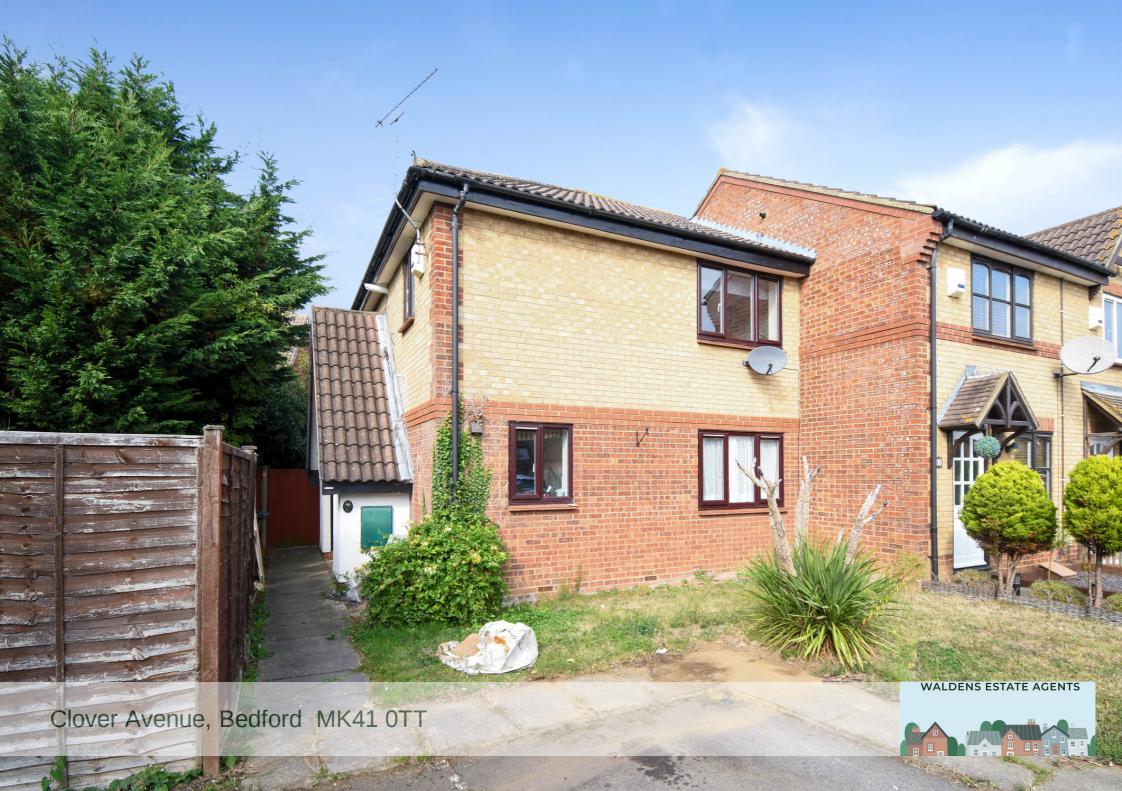

## Clover Avenue Bedford MK41 0TT

Short walking distance to Priory Country Park and close to the picturesque Bedford Embankment.

Benefitting from its own front door and well laid out over 2 floors. The accommodation in brief offers, covered entrance porch, entrance hall, fitted kitchen with integrated oven and hob, space for fridge and freezer and plumbing for washing machine. Leading into the living room with stairs ascending the first floor accommodation, landing area has a storage cupboard housing a gas fired combination boiler and access to a loft, double bedroom with fitted wardrobe and built in over stair storage space, 3 piece bathroom suite with a window to the side elevation. Outside there is allocated off road parking as well as a visitor space, Private enclosed side garden that is laid to artificial lawn and enclosed by wooden fencing.