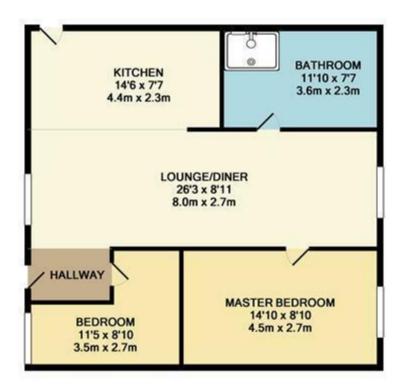

## NOT TO SCALE TOTAL APPROX. FLOOR AREA 666 SQ.FT. (61.8 SQ.M.)

Whilst every attempt has been made to ensure the accuracy of the floor plan contained here, measurements of doors, windows, rooms and any other items are approximate and no responsibility is taken for any error, omission, or mis-statement. This plan is for illustrative purposes only and should be used as such by any prospective purchaser. The services, systems and appliances shown have not been tested and no guarantee as to their operability or efficiency can be given

Made with Metropix ©2019

20-22 Bridge End, Leeds, LS1 4DJ t: 0330 004 0050 e: hello@bettermove.co.uk www.bettermove.co.uk