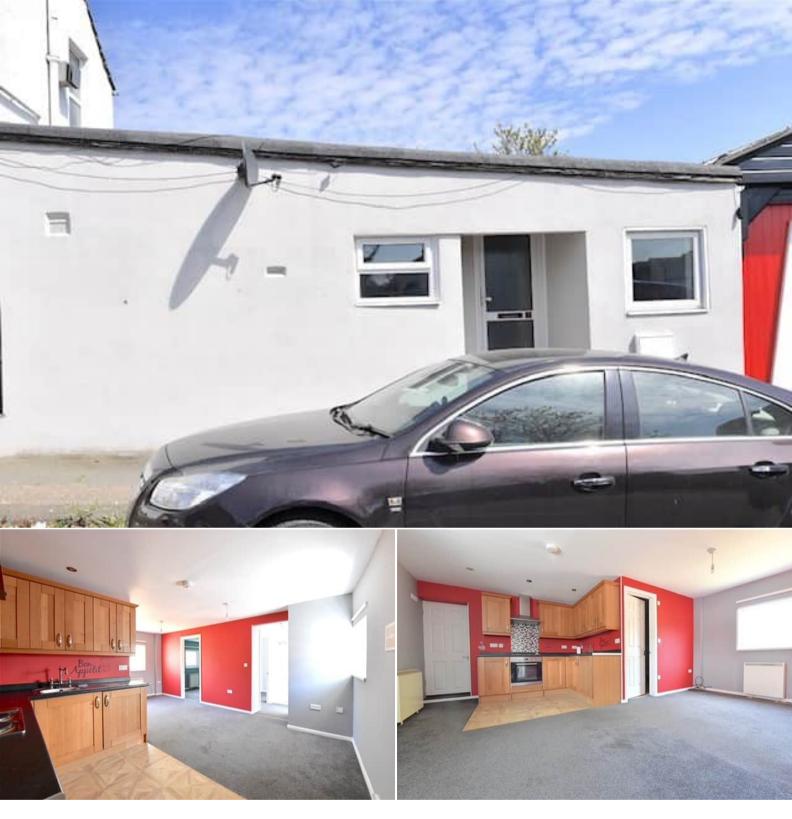

## Morgan Road Rochester

Bettermove are proud to present this 2 bedroom bungalow in Rochester available with no forward chain.

The property benefits from double glazing, electric heating throughout and has ample on street parking available nearby. The council tax band is A.

The property is tenanted and will be sold with tenants in situ for immediate investment - rental yields can be obtained through Bettermove.

The interior of this well maintained property briefly comprises 2 bedrooms, spacious and open plan fitted kitchen with reception room and the family bathroom.

Located in the popular town of Rochester, the property is close to a range of amenities, including shops, supermarkets, restaurants and pubs. Excellent transport connections can be found from Strood Train Station, the A2, the M2 and many local bus routes.